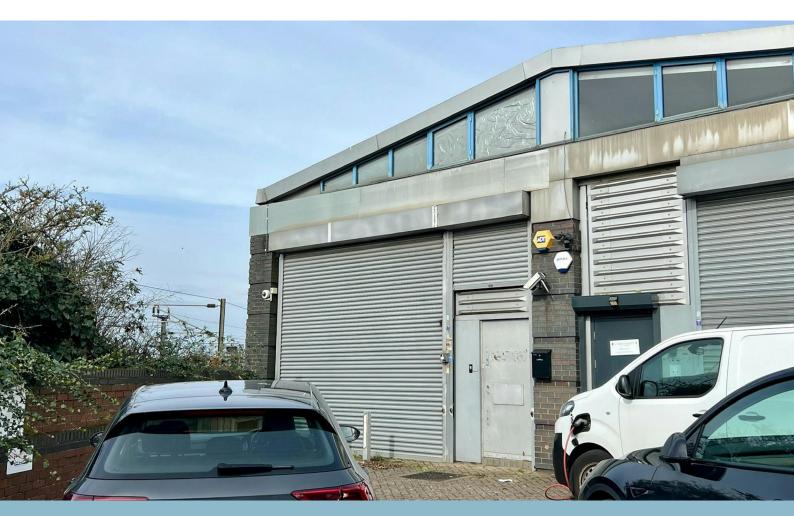

#### Description

Versatile Business unit located in a modern estate in a great location close to Central London. The unit benefits from an open plan layout on the ground floor and two glazed partition offices at mezzanine level.

Other benefits include pedestrian access, great natural light, carpets, air-conditioning, 3 phase power, WC, kitchenette, 3 allocated estate parking spaces.

The property would be ideal for a number of business and storage uses.