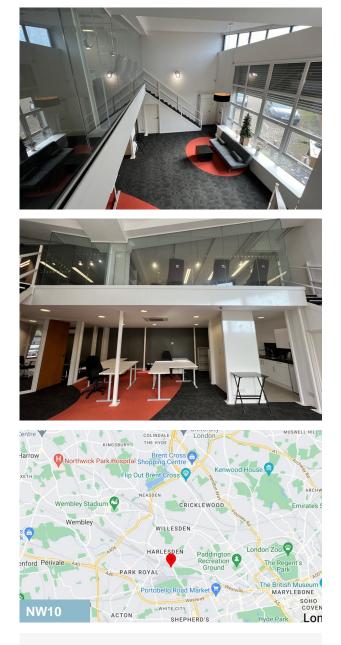

#### Description

Versatile Business unit located in a modern estate in a great location close to Central London. The unit benefits from an open plan layout on the ground floor and two glazed partition offices at mezzanine level.

#### Location

The property is located in the Rutland Studios just off Scrubs Lane in the heart of Old Oak Common close to the new HS2 Old Oak Common Train Station. With White City to the South and Kensal Green, Ladbroke Grove and the Harrow Road to the North. Scrubs Lane offers easy access to White City, Central London and the White City Junction of the A40 Westway and the Motorway network (M1, M4, M40 and M25). Willesden Junction (Overground & Bakerloo) is a short walk away.