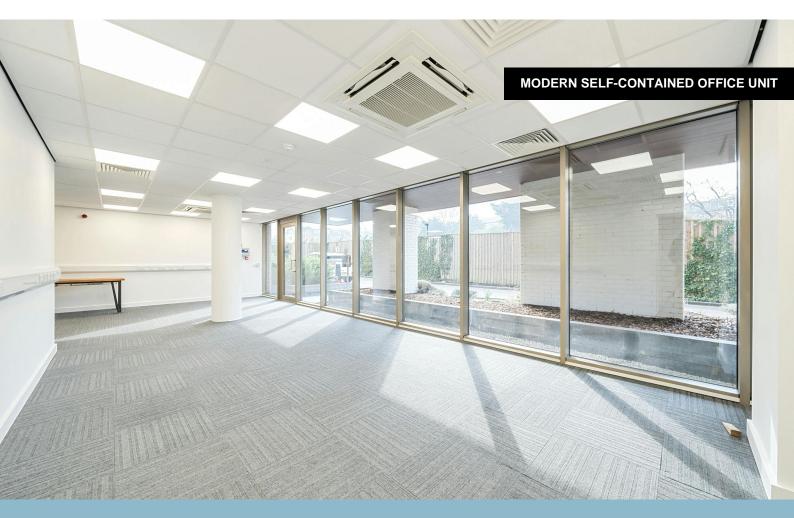

## Modern ground floor office unit within West Hampstead Square

# TO LET

766 sq ft

(71.16 sq m)

- Self-contained ground floor office unit
- 1 car parking space available £260 / month +VAT
- Air-cooling, heating and fresh air system
- Kitchen, staff shower, WCs
- Images may be from a similar unit
- 'Car Free' Scheme with no permits allowed
- Refurbished and ready to occupy

This modern office unit, part of a high-end mixed use scheme was built in the last few years and is in excellent condition.

The self-contained street level office is fully fitted with air cooling-heating, double glazing, Cat VI cabling, intruder alarm, shower, WC's and a kitchen.