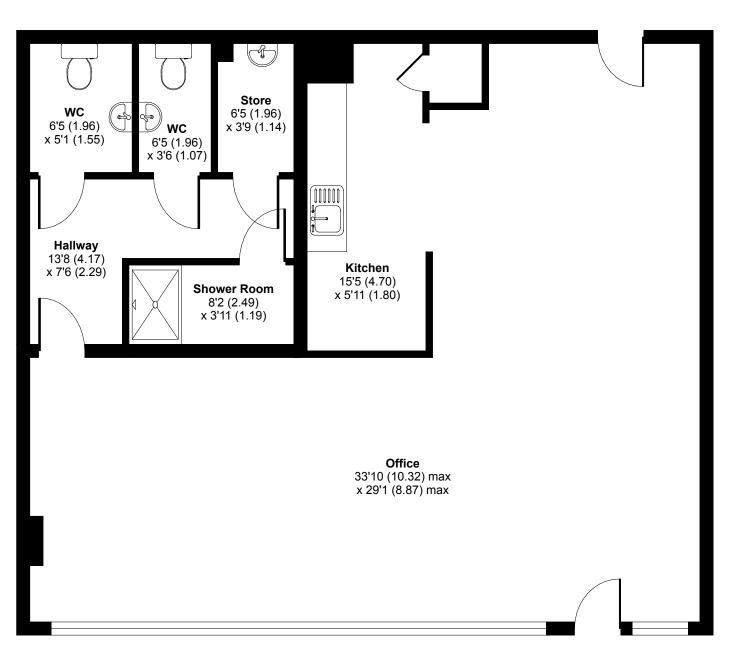

This modern office unit, part of a high-end mixed use scheme was built in the last few years and is in excellent condition.

The self-contained street level office is fully fitted with air cooling-heating, double glazing, Cat VI cabling, intruder alarm, shower, WC's and a kitchen.

#### Accommodation

The accommodation comprises of the following

| Name   | sq ft | sq m  | Availability |  |
|--------|-------|-------|--------------|--|
| Ground | 766   | 71.16 | Available    |  |
| Total  | 766   | 71 16 |              |  |

# Heritage Lane, NW6

Gross Internal Area = 987 sq ft / 91.7 sq m

For identification only - Not to scale

**GROUND FLOOR** 