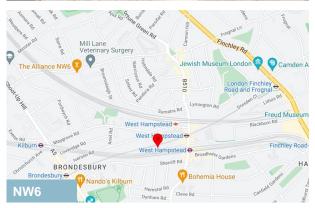

#### Location

Within a very short walk from West Hampstead Station (Jubilee Line), Overground and Thameslink networks. West End Lane is a well-established bustling road, complete with coffee shops, restaurants and independent retailers.