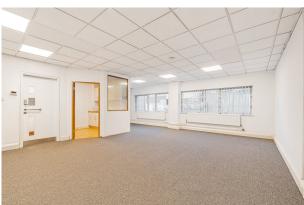

The first floor is arranged over two large and bright rooms with a large kitchen. The space has just been redecorated and benefits from new carpets and gas central heating.