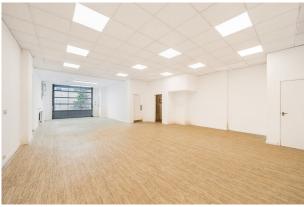

The premises comprise a modern brick built business unit equally divided over ground and first floors. The ground floor is accessed via a pedestrian entrance and roller shutter directly into the open plan warehouse. The warehouse has  $2 \times w/c$ 's, great natural light, LED lighting, new flooring and has just been decorated.

The first floor is arranged over two large and bright rooms with a large kitchen. The space has just been redecorated and benefits from new carpets and gas central heating.