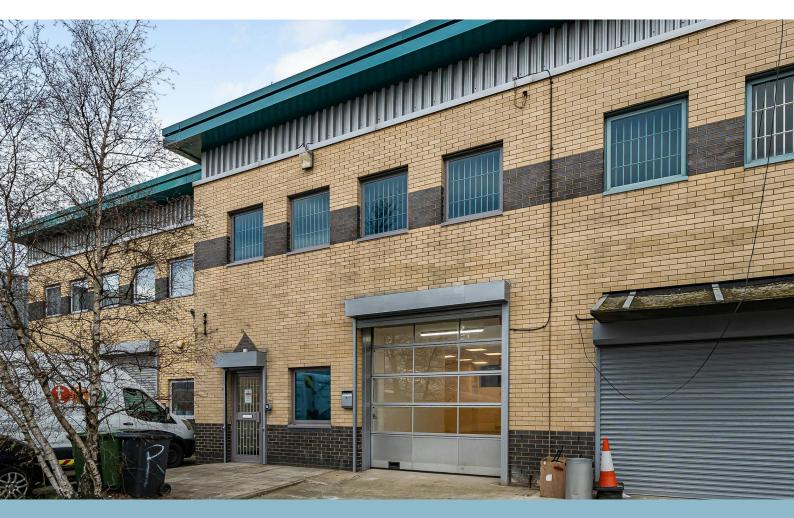

# REFURBISHED MODERN BUSINESS UNIT ON A GATED ESTATE

The premises comprise a modern brick built business unit equally divided over ground and first floors. The ground floor is accessed via a pedestrian entrance and roller shutter directly into the open plan warehouse. The warehouse has  $2 \times w/c$ 's, great natural light, LED lighting, new flooring and has just been decorated.