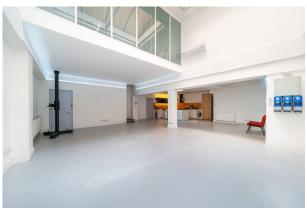

8-9 Pratt Mews is a versatile commercial space arranged over ground and part mezzanine floor with good ceiling heights and great overhead natural light. The property has been refurbished to a high standard throughout with a modern kitchen and break out area, dedicated partitioned offices, male and female W/C's, comfort cooling and spot lighting.

The property is currently a photographic studio however would be suitable for a wide range of uses subject to the landlord's consent and is ready to occupy immediately.