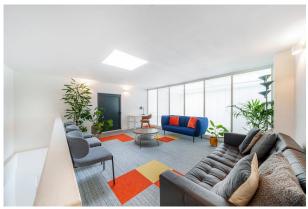

8-9 Pratt Mews is a versatile commercial space arranged over ground and part mezzanine floor with good ceiling heights and great overhead natural light. The property has been refurbished to a high standard throughout with a modern kitchen and break out area, dedicated partitioned offices, male and female W/C's, comfort cooling and spot lighting.

The property is currently a photographic studio however would be suitable for a wide range of uses subject to the landlord's consent and is ready to occupy immediately.