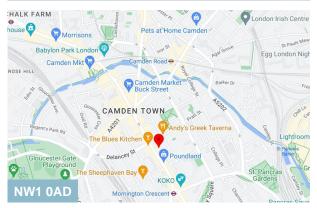

#### Location

Pratt Mews is a quiet cobbled Mews located in the Heart of Camden just off Pratt Street and the bustling Camden High Street.

Camden is renowned for its vibrant retail and cultural environment and is one of the most exciting places in London to work and visit with Stables Market/Camden Lock offering an excellent environment and unrivalled amenities for staff.

The location offers excellent transport links with both Camden Town and Mornington Crescent (Northern Line) stations minutes' walk away and great access to Euston and Kings Cross Stations which are also within walking distance.