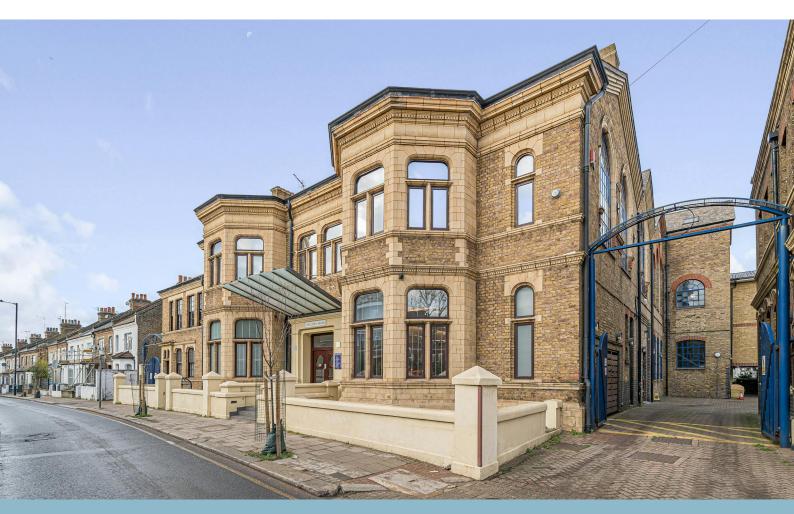

# **12 LINEN HOUSE**

Kilburn Lane, Queens Park, W10 4BQ

Office

#### Description

12 Linen House is located on the second floor of the West Wing within a characterful gated courtyard development in Queens Park. The property is accessed via a private shared entrance lobby off the courtyard.

#### Location

The office is located on Kilburn Lane close to its junctions with Beethoven Street and Bravington Road situated in Queens Park. The surrounding area comprises a mixture of character residential and commercial properties close to Queens Park and Kensal Rise. Queens Park Station (Bakerloo and Overground), Kensal Green (Bakerloo and Overground) and Brondesbury Park (Overground) are within walking distance and numerous buses serve the area.