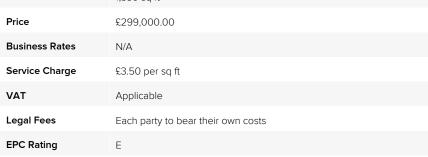

#### Summary

| Available Size | 1,330 sq ft                        |  |  |  |
|----------------|------------------------------------|--|--|--|
| Price          | £299,000.00                        |  |  |  |
| Business Rates | N/A                                |  |  |  |
| Service Charge | £3.50 per sq ft                    |  |  |  |
| VAT            | Applicable                         |  |  |  |
| Legal Fees     | Each party to bear their own costs |  |  |  |
| EPC Rating     | E                                  |  |  |  |