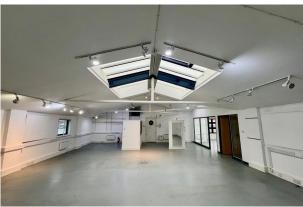

12 Linen House is a mainly open plan office with two partitioned private rooms and excellent natural light throughout. The office benefits from 2 x W/C's, kitchenette, perimeter trunking, intercom, air conditioning and two parking spaces.