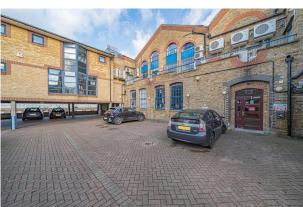

# **FOR SALE**

1,330 sq ft

(123.56 sq m)

- Located in Queens Park
- Two parking spaces
- Short walk from Queens Park Station (Bakerloo & Overground lines)
- Nestled in a private gated office complex
- Ideal for owner occupiers or investors
- 2 x W/C's and kitchenette
- 999 year lease from 25th March 2004.

#### Description

12 Linen House is located on the second floor of the West Wing within a characterful gated courtyard development in Queens Park. The property is accessed via a private shared entrance lobby off the courtyard.