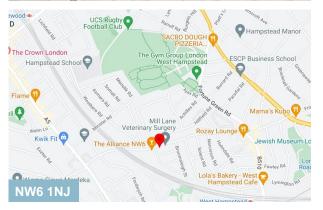

### Location

66 Mill Lane is strategically positioned in close proximity to West Hampstead Thameslink and West Hampstead Underground Station (Jubilee Line). This prime location is further amplified by convenient access to key bus routes 139, 328, and C11, ensuring unrivaled accessibility for both customers and clients.