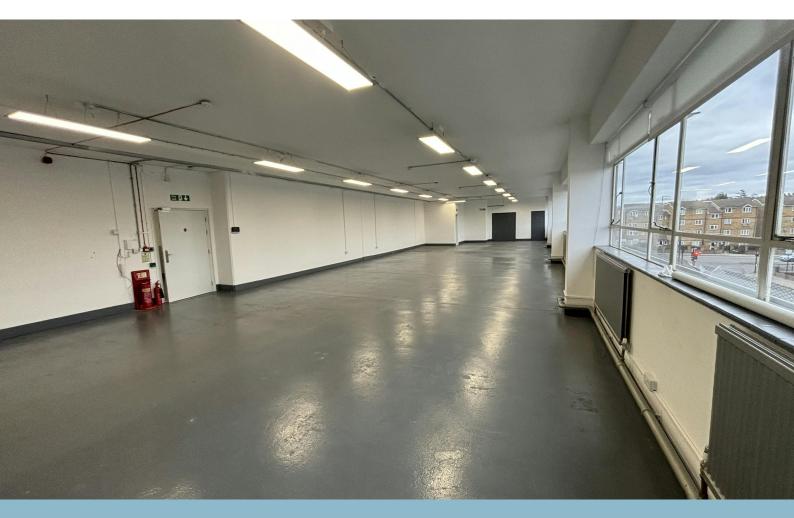

#### Description

3.1 Chandelier Building is a warehouse style office/showroom located on the first floor of this imposing building. The space is open plan with the benefit of W/C's and an area for a kitchen to be installed. subject to approval.

Benefits include good natural light, 24/7 access, onsite caretaker, passenger lift, two goods lifts, concrete floors, gas central heating, kitchenette and WC's.

Parking is available on site by separate arrangement.