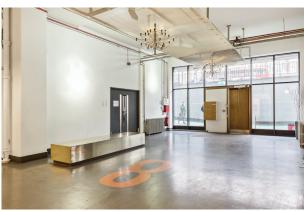

#### Description

3.1 Chandelier Building is a warehouse style office/showroom located on the first floor of this imposing building. The space is open plan with the benefit of W/C's and an area for a kitchen to be installed. subject to approval.

Benefits include good natural light, 24/7 access, onsite caretaker, passenger lift, two goods lifts, concrete floors, gas central heating, kitchenette and WC's.

Parking is available on site by separate arrangement.