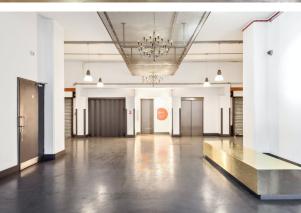

#### Description

3.1 Chandelier Building is a warehouse style office/showroom located on the first floor of this imposing building. The space is open plan with the benefit of W/C's and an area for a kitchen to be installed. subject to approval.

Benefits include good natural light, 24/7 access, onsite caretaker, passenger lift, two goods lifts, concrete floors, gas central heating, kitchenette and WC's.

Parking is available on site by separate arrangement.