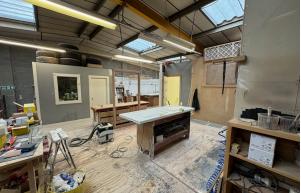

#### Description

The premises comprise a mid-terrace Warehouse/Industrial/Office property having a total ground floor area of 2,356 sq. ft. approx., plus mezzanine storage and kitchen of 1,706 sq. ft. approx., providing a total building area of 4,062 sq. ft. (377.35 sq. m.) approx. The ground floor Warehouse/Industrial area has an eaves height to the mezzanine area of 10'6" and is divided to form an open plan area plus a reception with a separate pedestrian entrance, with an adjoining WC/Washroom. The mezzanine floor is mainly for storage with a spray booth area and a separate paint store cupboard. There is also a partitioned office and kitchen area. The height from the mezzanine floor to the roof is between 13' to 14'6".