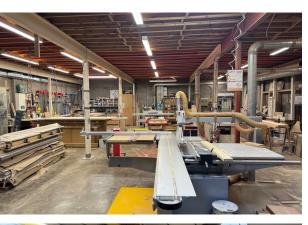

#### Description

The premises comprise a mid-terrace Warehouse/Industrial/Office property having a total ground floor area of 2,356 sq. ft. approx., plus mezzanine storage and kitchen of 1,706 sq. ft. approx., providing a total building area of 4,062 sq. ft. (377.35 sq. m.) approx. The ground floor Warehouse/Industrial area has an eaves height to the mezzanine area of 10'6" and is divided to form an open plan area plus a reception with a separate pedestrian entrance, with an adjoining WC/Washroom. The mezzanine floor is mainly for storage with a spray booth area and a separate paint store cupboard. There is also a partitioned office and kitchen area. The height from the mezzanine floor to the roof is between 13' to 14'6".