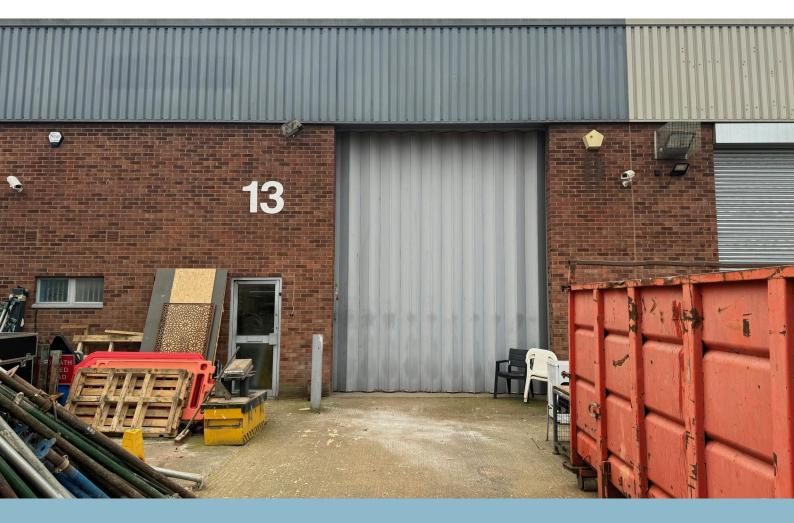

# • Situated on a Modern Industrial Estate in Colindale

- . 3-Phase Power Supply
- 6 Allocated Car Parking Spaces Fronting the Unit

4,062 sq ft

(377.37 sq m)

## Unit 13, Capitol Industrial Park, London, NW9 0EQ

The ground floor area has a steel folding loading door having a width of 13'3" and a height of 16'3" and there are 6 forecourt car parking spaces that come with the unit.