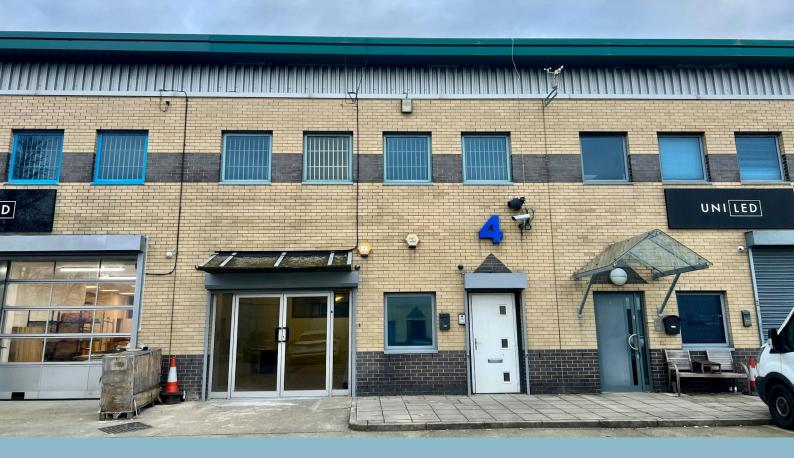

# **4 WELLESLEY COURT**

Apsley Way, Staples Corner, NW2 7HF

Industrial

TO LET

2,354 sq ft

(218.69 sq m)

- 4 parking spaces
- 3-phase power
- Partitioned first floor offices
- Recently decorated throughout
- Landlords to install new carpets in the first floor offices
- Gas central heating
- Suitable for a wide range of uses

## 4 Wellesley Court, Apsley Way, Staples Corner, NW2 7HF

#### Location

The property is situated on a secured modern Business Park in Apsley Way which is located just off the A406 North Circular Road and Waterloo Road, close to the Staples Corner interchange with the A5 Edgware Road and Junction 1 of the M1 Motorway.