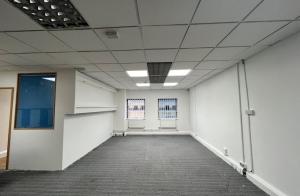

The first floor is arranged as a collection of partitioned offices / meeting rooms which have recently been re-decorated and will benefit from new carpets. The offices all benefit from gas central heating, suspended ceilings with strip lighting, perimeter trunking and good natural light.