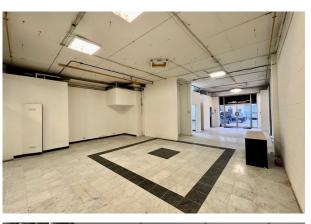

#### Description

The premises comprise a modern brick built business unit equally divided over ground and first floors. The ground floor is accessed via a pedestrian entrance and double loading doors directly into the mainly open plan warehouse with the benefit of a kitchenette and additional store room.