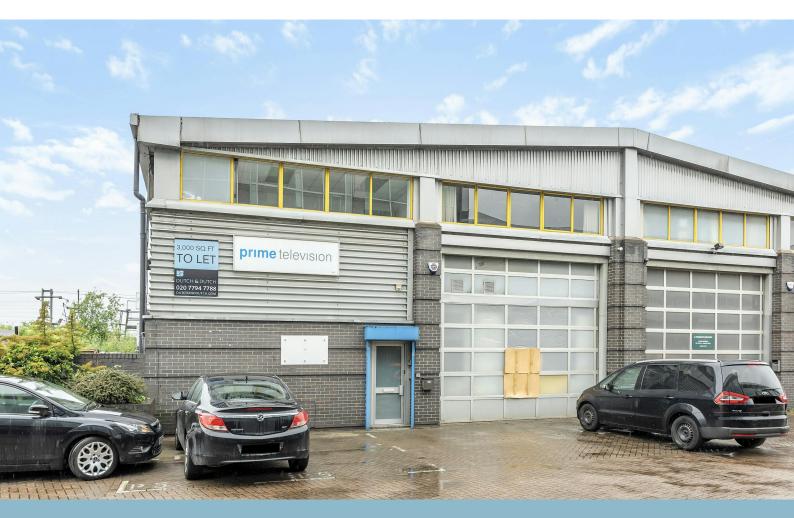

#### Description

Constructed in the 1980's Pembroke Buildings is located on a tidy estate just off Scrubs Lane with a wide range of tenants from Joinery to Dry Cleaners. The building is arranged evenly over ground and first floor.

The ground floor is mainly open plan with the benefit of demountable 2 partitioned offices, W/C and Kitchenette.

The first floor is arranged with 3 partitioned offices, comms room, storerooms and further W/C's with air-conditioning, under floor trunking and central heating.

NB the pictures were taken prior to the current tenant's occupation.