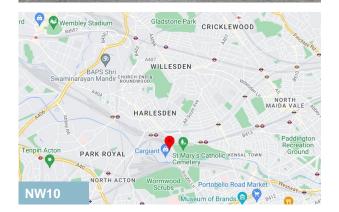

#### Location

The property is located in the Cumberland Park Estate just off Scrubs Lane in the heart of Old Oak Common close to the new HS2 Old Oak Common Train Station with White City to the South and Kensal Green, Ladbroke Grove and the Harrow Road to the North. Scrubs Lane offers easy access to White City, Central London and the White City Junction of the A40 Westway and the Motorway network (M1, M4, M40 and M25). Willesden Junction (Overground & Bakerloo) is a short walk away.