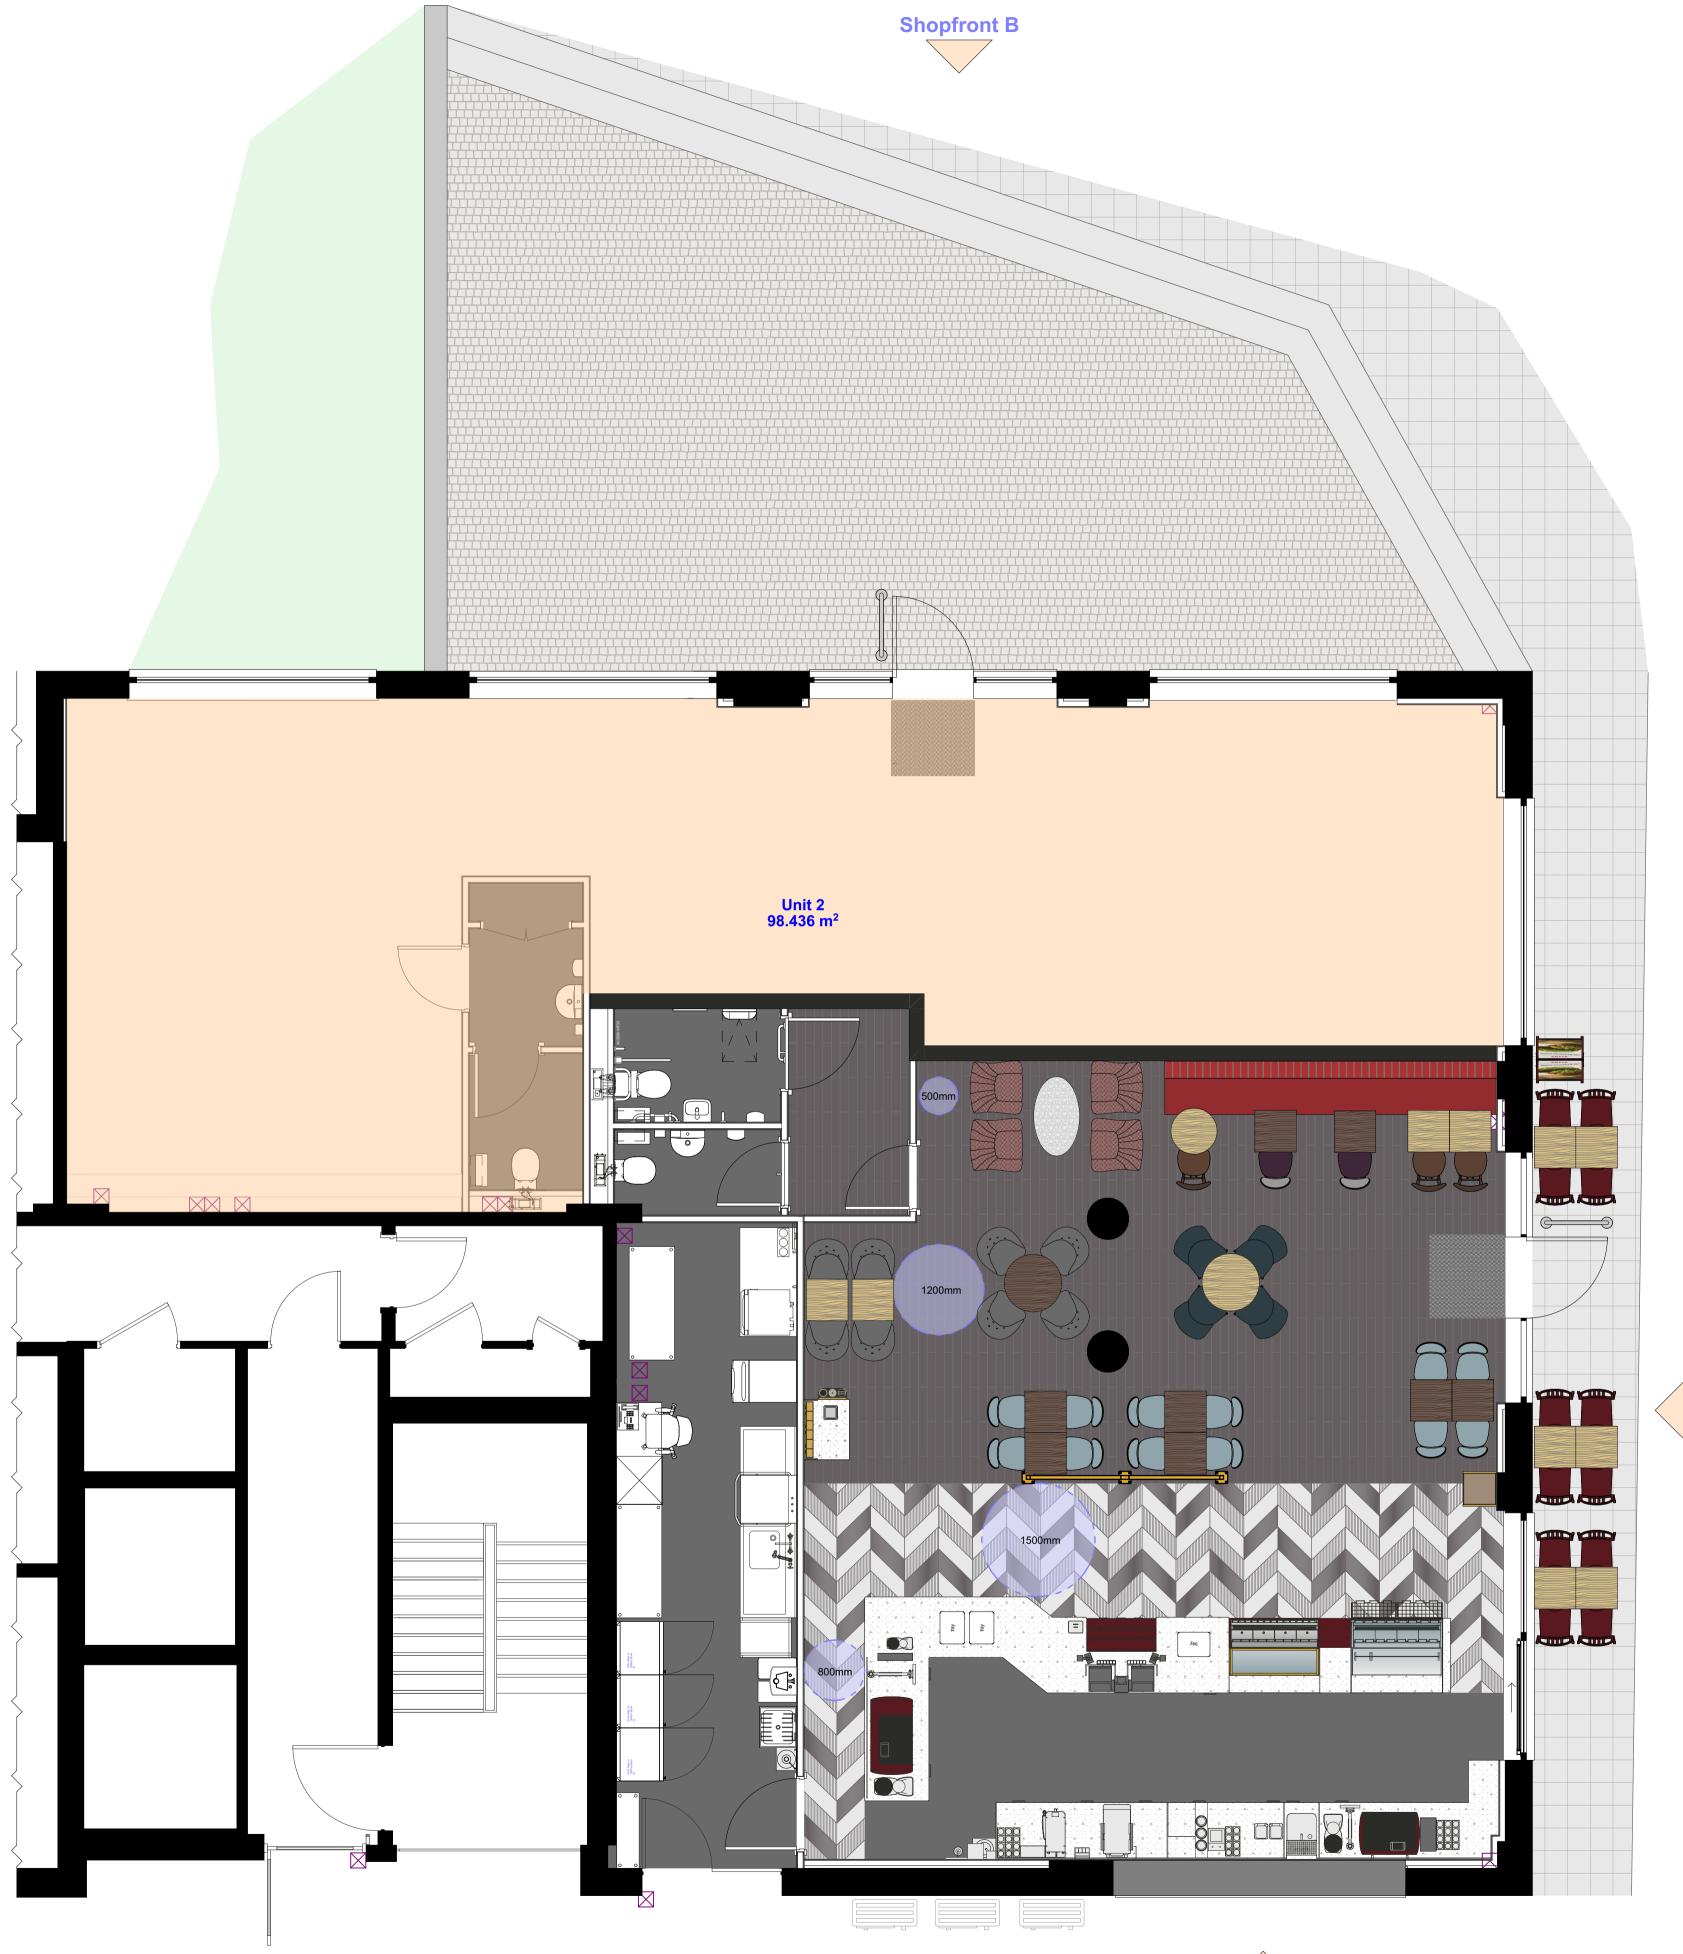

S

| architecture design limited                                                                                                                                                                                               |                                            |                     |                          |
|---------------------------------------------------------------------------------------------------------------------------------------------------------------------------------------------------------------------------|--------------------------------------------|---------------------|--------------------------|
| The Fitted Rigging House                                                                                                                                                                                                  |                                            | +44                 | 4 (0)1634 791166         |
| Anchor Wharf,                                                                                                                                                                                                             |                                            |                     | www.adesign.ltd          |
| The Historic Dockyard,                                                                                                                                                                                                    |                                            |                     | /adesignlimited          |
| Chatham, Kent, ME4 4TZ                                                                                                                                                                                                    | re                                         | egistered in Englan | d and Wales, No.08419252 |
|                                                                                                                                                                                                                           |                                            | Originator          | Kamlesh Singh            |
|                                                                                                                                                                                                                           |                                            |                     | Checked by: MP           |
|                                                                                                                                                                                                                           |                                            |                     | Client: Adil Group       |
|                                                                                                                                                                                                                           |                                            | Wemb                | ley Brent House          |
|                                                                                                                                                                                                                           | Drawing no: 139                            | .7/18 Status:       | Costa Approval           |
| Date: 17/10/2023 Time: 13:14                                                                                                                                                                                              |                                            |                     |                          |
|                                                                                                                                                                                                                           |                                            | Revision: 3         | Scale: 1:50@A1           |
| site add                                                                                                                                                                                                                  |                                            | ,                   | -345 High Road,          |
|                                                                                                                                                                                                                           | W                                          | embley, Lo          | ndon, HA9 6AQ            |
|                                                                                                                                                                                                                           |                                            |                     |                          |
| This document and its design content is copyright<br>project information including models, specifications<br>scale from documents. All dimensions to be checker<br>omissions on this document to the Originator. If in do | , schedules and re<br>d on site. Immediate | lated consultar     | nts documents. Do not    |
|                                                                                                                                                                                                                           | Split                                      | Unit F              | roposal                  |
| 0 1                                                                                                                                                                                                                       | 2                                          | 3                   | 1:50<br>                 |
| Proposed Covers internal: 38<br>Proposed Covers external: 12                                                                                                                                                              |                                            |                     |                          |