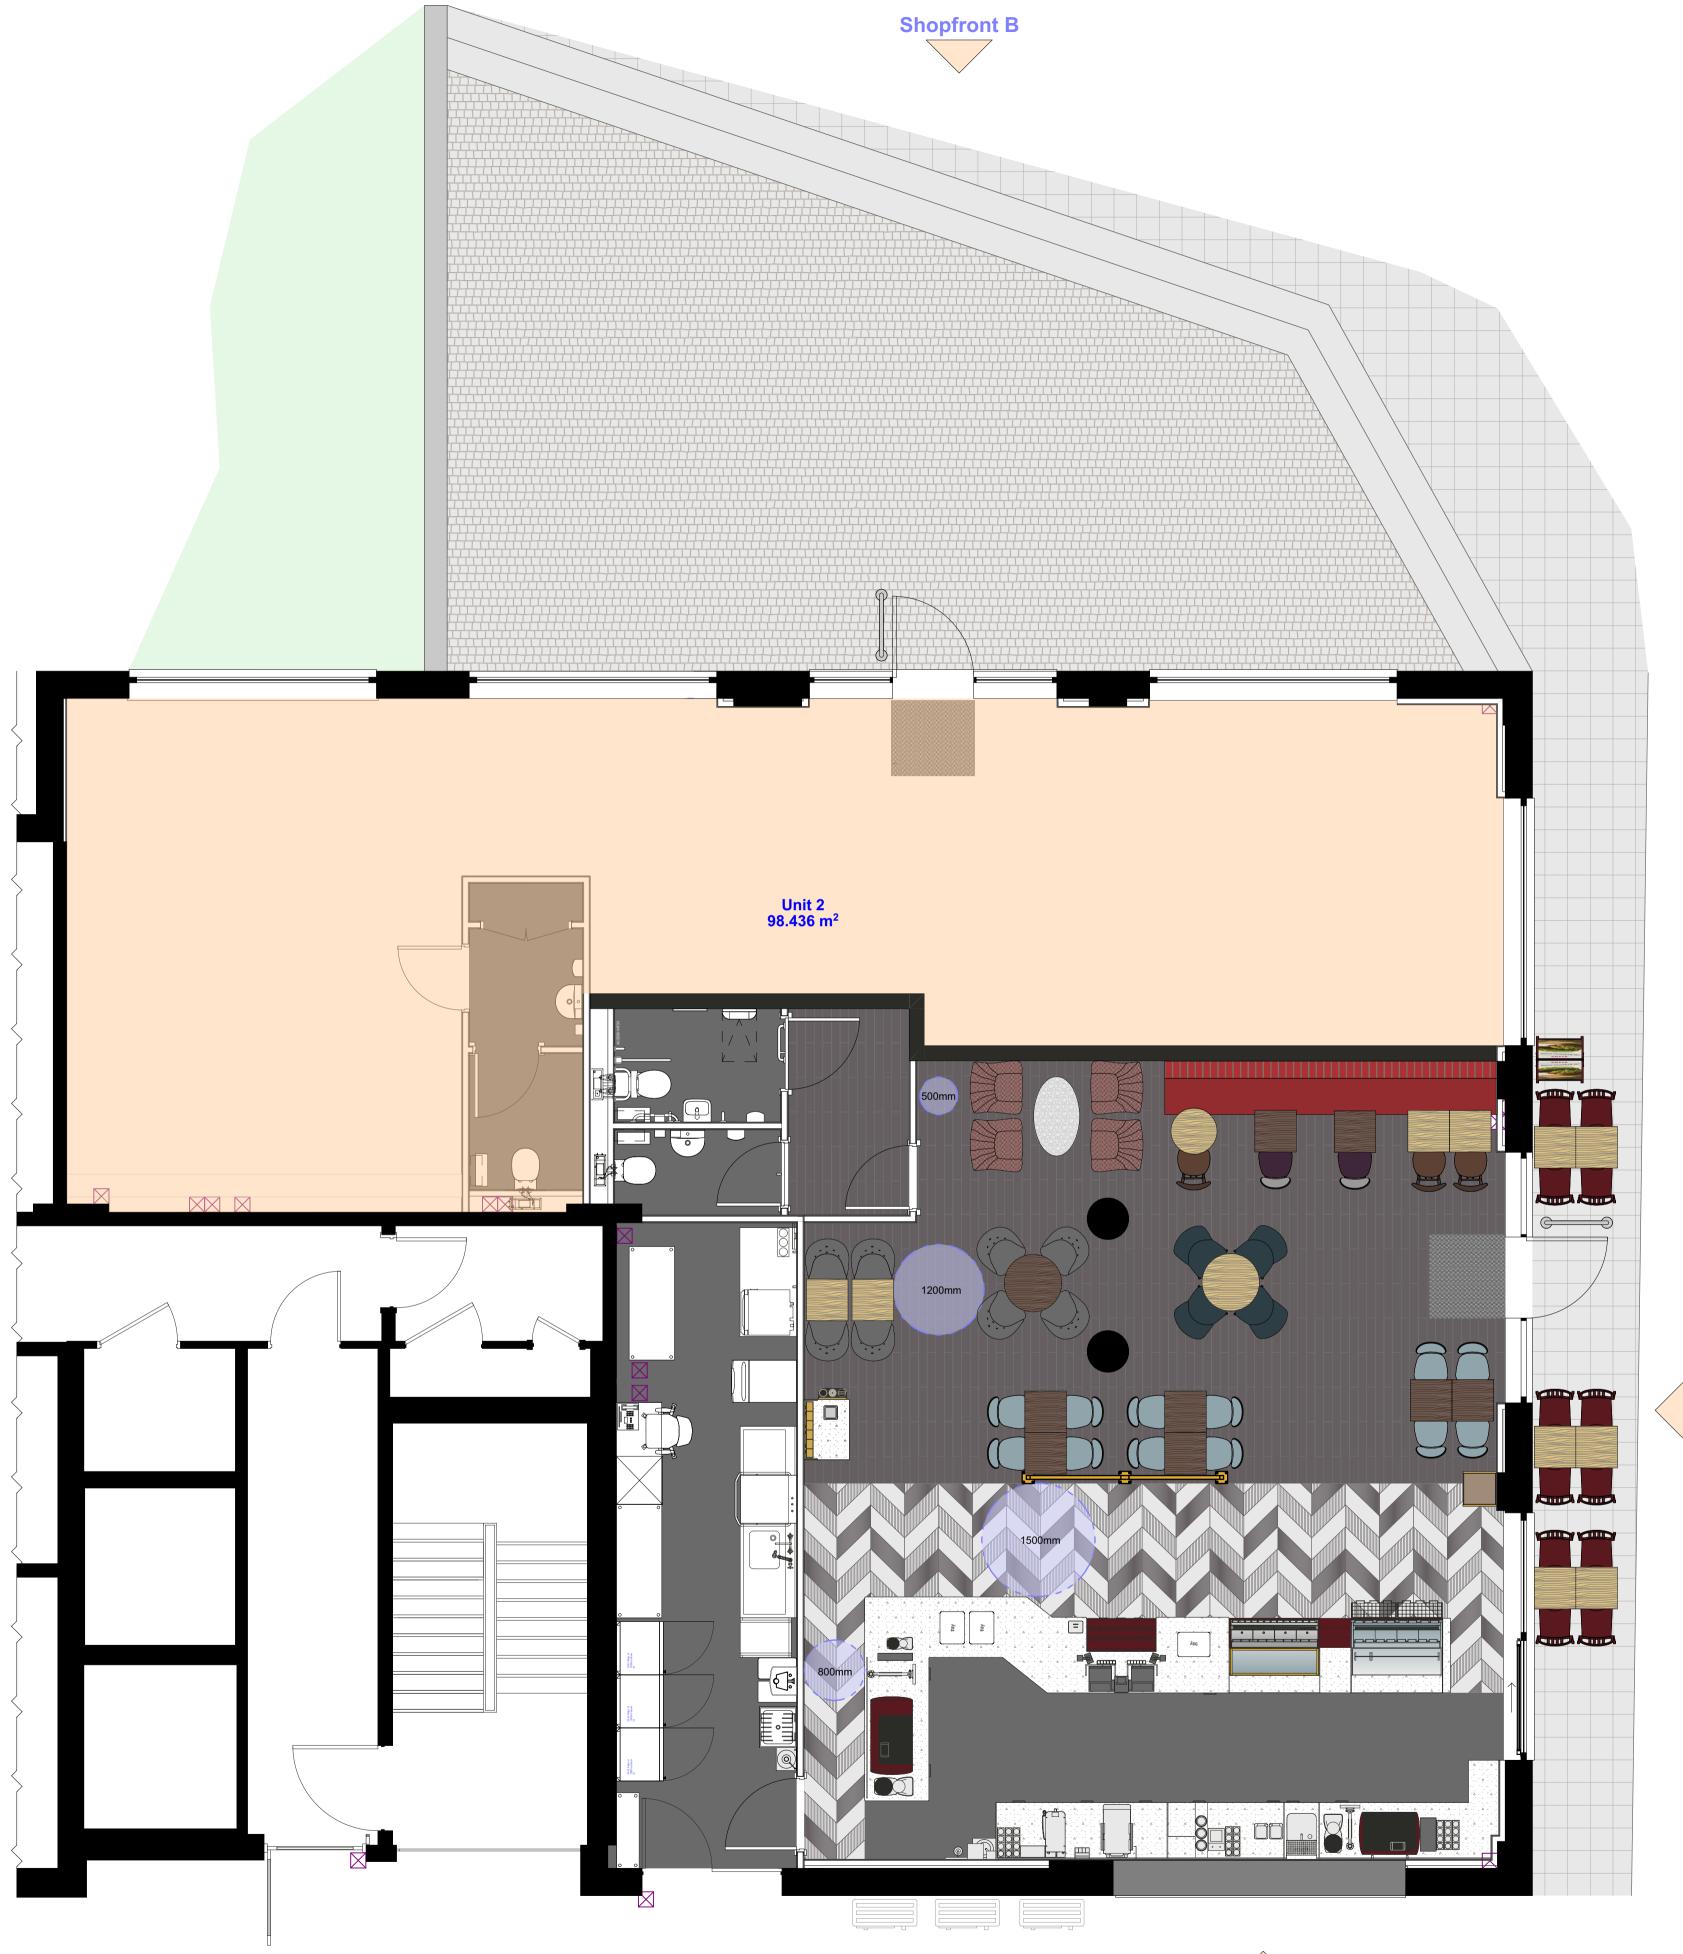

## 1,060 sq ft

(98.48 sq m)

- Existing Costa unit to be split into two units
- New fit out with prominent glazed frontage
- Forming part of the ground floor retail within Wembley Place
- Would suit a variety of retail, fitness or healthcare uses (STPP)
- Not suitable for other coffee shops

#### Description

This new retail unit will be created following the existing Costa being split into two. The new space will comprise 1,060 sq ft with generous floor to ceiling heights. The space will have an impressive and prominent glazed frontage fronting a landscaped courtyard within Wembley Place and with access and frontage onto High Road Wembley.

An excellent opportunity to be situated in between Costa and Sainsburys.

#### Accommodation

The accommodation comprises the following areas:

| Name   | sq ft | sq m  | Availability |
|--------|-------|-------|--------------|
| Ground | 1,060 | 98.48 | Available    |
| Total  | 1,060 | 98.48 |              |