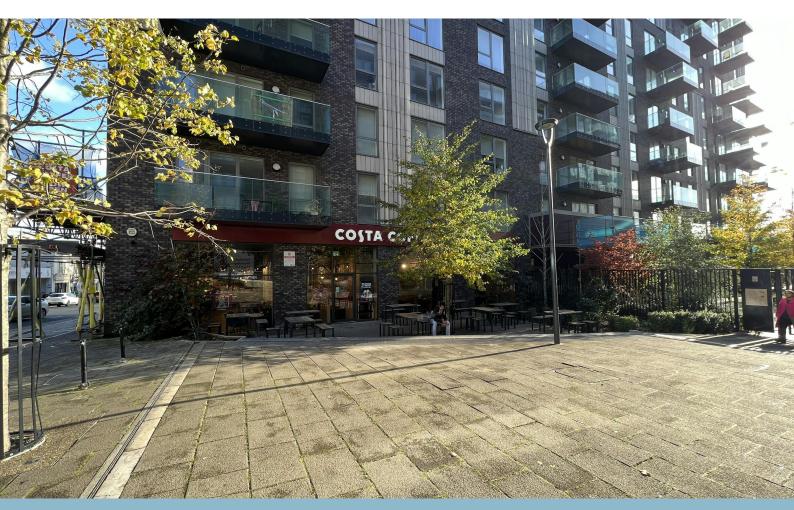

Newly fitted out retail unit in between Costa Coffee and Sainsburys

#### Description

This new retail unit will be created following the existing Costa being split into two. The new space will comprise 1,060 sq ft with generous floor to ceiling heights. The space will have an impressive and prominent glazed frontage fronting a landscaped courtyard within Wembley Place and with access and frontage onto High Road Wembley.

An excellent opportunity to be situated in between Costa and Sainsburys.