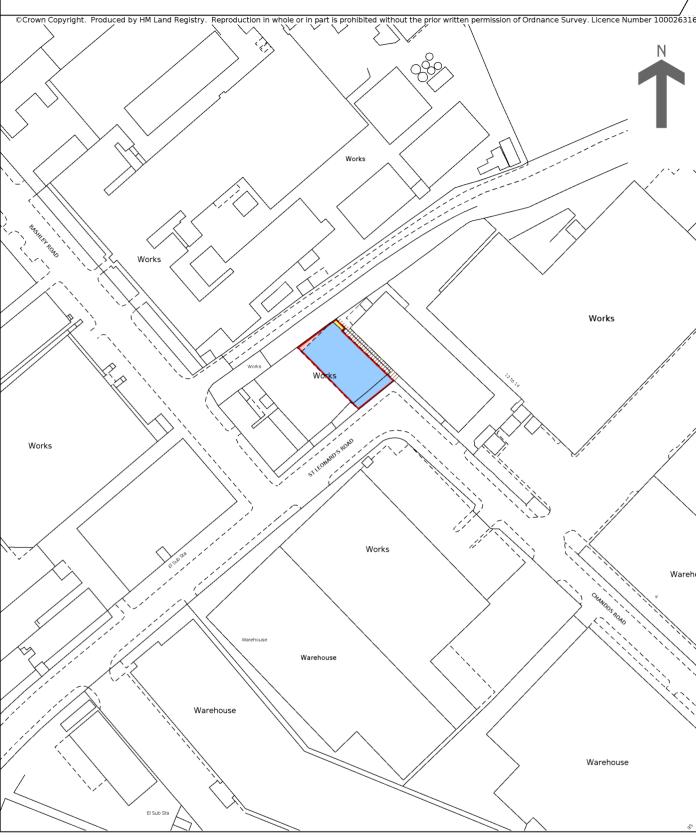

Title number AGL51417 Ordnance Survey map reference TQ2182SW Scale 1:1250 Administrative area Ealing

This is a copy of the title plan on 24 NOV 2022 at 10:47:00. This copy does not take account of any application made after that time even if still pending in HM Land Registry when this copy was issued.

HM Land Registry endeavours to maintain high quality and scale accuracy of title plan images. The quality and accuracy of any print will depend on your printer, your computer and its print settings. This title plan shows the general position, not the exact line, of the boundaries. It may be subject to distortions in scale. Measurements scaled from this plan may not match measurements between the same points on the ground.