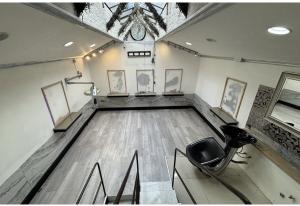

#### Description

Great little shop with excellent quality trading space on the ground floor, rear mezzanine and basement space. Available by way of a new Lease direct with the Landlord. The shop has been trading as a popular hair salon for many years.

#### Accommodation

The accommodation comprises the following areas:

| Name         | sq ft | sq m  | Availability |
|--------------|-------|-------|--------------|
| Ground       | 225   | 20.90 | Available    |
| Lower Ground | 225   | 20.90 | Available    |
| Basement     | 250   | 23.23 | Available    |
| Total        | 700   | 65.03 |              |