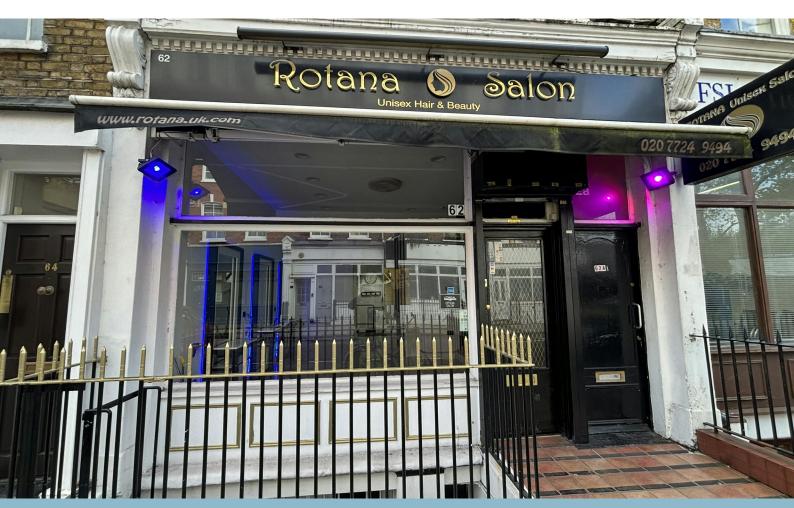

# **62 BELL STREET**

NW16SP

Retail TO LET

- New Lease available
- Fitted as a hair salon but suitable for other E Uses
- Arranged over ground floor, rear mezzanine and lower ground levels

700 sq ft

(65.03 sq m)

## 62 Bell Street, London, NW1 6SP

#### Description

Great little shop with excellent quality trading space on the ground floor, rear mezzanine and basement space. Available by way of a new Lease direct with the Landlord. The shop has been trading as a popular hair salon for many years.