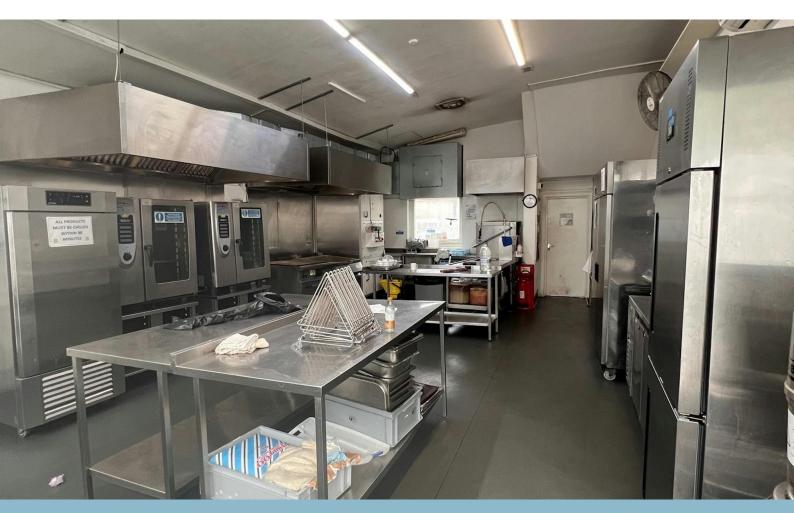

# TO LET

2,701 sq ft

(250.93 sq m)

- Ground floor production kitchen with extraction
- Walk in fridge / freezers
- Food grade flooring
- Rear enclosed garden
- Basement preparation area
- Ground floor showroom / dinning room
- Rear offices
- Staff facilities

Goldney Road is a collection of two interconnected retail units arranged over ground and basement floors. The property is currently used by a catering company as a central kitchen and benefits from a ground floor showroom / dinning room, production kitchen (with extraction), basement preparation area, 3 x cold stores and offices, additional staff facilities including changing area and W/C's.

The property benefits from a rear garden, food grade flooring and walls, wooden floors and good naturals light and good ceiling heights.