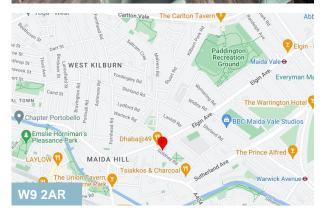

#### Location

Goldney Road is only a short distance from Elgin Avenue, Chippenham Road and Harrow Road between Royal Oak and Westbourne Park Underground Stations, well served by all forms of Public Transport.