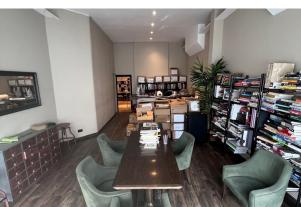

Goldney Road is a collection of two interconnected retail units arranged over ground and basement floors. The property is currently used by a catering company as a central kitchen and benefits from a ground floor showroom / dinning room, production kitchen (with extraction), basement preparation area, 3 x cold stores and offices, additional staff facilities including changing area and W/C's.

The property benefits from a rear garden, food grade flooring and walls, wooden floors and good naturals light and good ceiling heights.