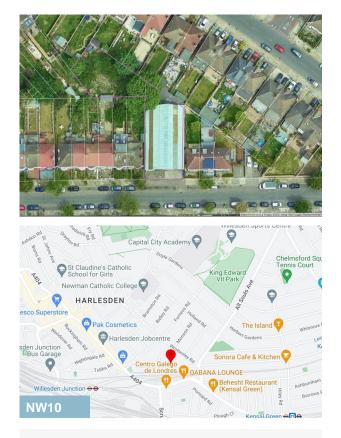

# PALERMO ROAD GARAGE

59-61 Palermo Road, NW10 5YS

Industrial
FOR SALE

10,071 sq ft

(935.63 sq m)

- Freehold car repair workshop
- 5,014 sq ft building with 5,186 sq ft garden
- May suit redevelopment (STP)
- May suit alternative commercial, employment generating uses (STP)
- Quiet and popular residential area
- Close to Old Oak Common and new HS2
   station development site

## Palermo Road Garage, 59-61 Palermo Road, London, NW10 5YS