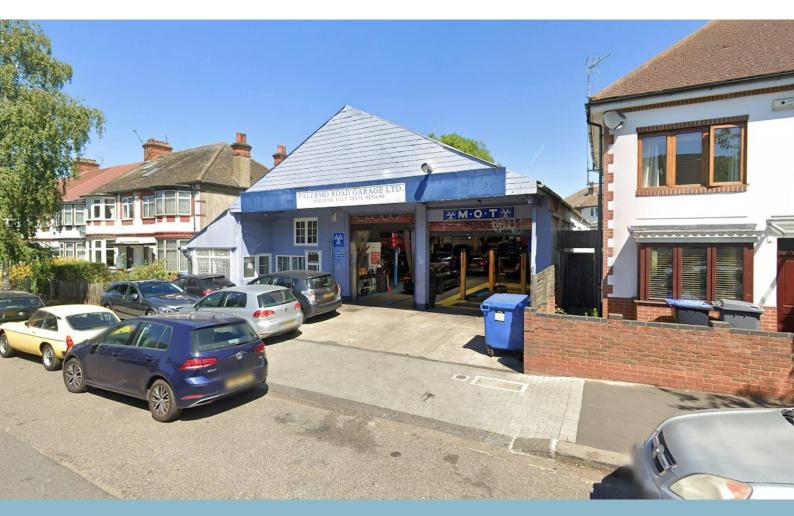

Freehold car repair workshop which may suit other commercial uses (STP) or redevelopment opportunity.

# PALERMO ROAD GARAGE

59-61 Palermo Road, NW10 5YS

Industrial
FOR SALE

10,071 sq ft

(935.63 sq m)

- Freehold car repair workshop
- 5,014 sq ft building with 5,186 sq ft garden
- May suit redevelopment (STP)
- May suit alternative commercial, employment generating uses (STP)
- Quiet and popular residential area
- Close to Old Oak Common and new HS2
   station development site

#### Description

Freehold car repair workshop in a popular residential location. The property comprises an industrial building with large rear garden, 2 roller shutters, W/C's and office / reception area.