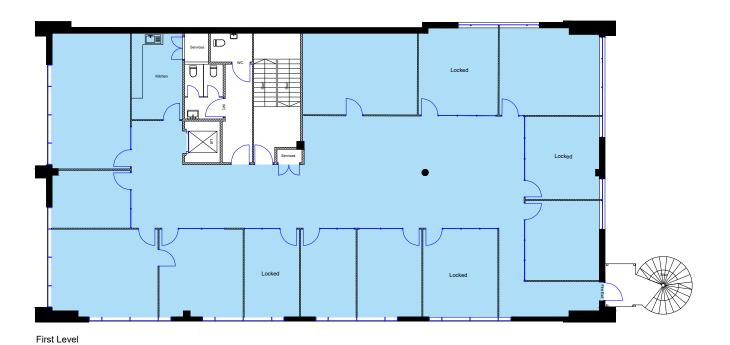

## 5. Schedule of Areas

| Net Internal Area        | SQM              | SQFT                                                                                                                                                                                                                                                                                                                                                                                                                                                                                                                                                                                                                                                                                                                                                                                                                                                                                                                                                                                                                                                                                                                                                                                                                                                                                                                                                                                                                                                                                                                                                                                                                                                                                                                                                                                                                                                                                                                                                                                                                                                                                                                           |
|--------------------------|------------------|--------------------------------------------------------------------------------------------------------------------------------------------------------------------------------------------------------------------------------------------------------------------------------------------------------------------------------------------------------------------------------------------------------------------------------------------------------------------------------------------------------------------------------------------------------------------------------------------------------------------------------------------------------------------------------------------------------------------------------------------------------------------------------------------------------------------------------------------------------------------------------------------------------------------------------------------------------------------------------------------------------------------------------------------------------------------------------------------------------------------------------------------------------------------------------------------------------------------------------------------------------------------------------------------------------------------------------------------------------------------------------------------------------------------------------------------------------------------------------------------------------------------------------------------------------------------------------------------------------------------------------------------------------------------------------------------------------------------------------------------------------------------------------------------------------------------------------------------------------------------------------------------------------------------------------------------------------------------------------------------------------------------------------------------------------------------------------------------------------------------------------|
|                          | <del>- `</del> - | <del>  `</del>                                                                                                                                                                                                                                                                                                                                                                                                                                                                                                                                                                                                                                                                                                                                                                                                                                                                                                                                                                                                                                                                                                                                                                                                                                                                                                                                                                                                                                                                                                                                                                                                                                                                                                                                                                                                                                                                                                                                                                                                                                                                                                                 |
| Second Level             | 391.6            | 4,215                                                                                                                                                                                                                                                                                                                                                                                                                                                                                                                                                                                                                                                                                                                                                                                                                                                                                                                                                                                                                                                                                                                                                                                                                                                                                                                                                                                                                                                                                                                                                                                                                                                                                                                                                                                                                                                                                                                                                                                                                                                                                                                          |
| First Level              | 391.8            | 4,217                                                                                                                                                                                                                                                                                                                                                                                                                                                                                                                                                                                                                                                                                                                                                                                                                                                                                                                                                                                                                                                                                                                                                                                                                                                                                                                                                                                                                                                                                                                                                                                                                                                                                                                                                                                                                                                                                                                                                                                                                                                                                                                          |
| Ground Level (Reception) | 43.3             | 466                                                                                                                                                                                                                                                                                                                                                                                                                                                                                                                                                                                                                                                                                                                                                                                                                                                                                                                                                                                                                                                                                                                                                                                                                                                                                                                                                                                                                                                                                                                                                                                                                                                                                                                                                                                                                                                                                                                                                                                                                                                                                                                            |
| Total NIA                | 826.7            | 8,899                                                                                                                                                                                                                                                                                                                                                                                                                                                                                                                                                                                                                                                                                                                                                                                                                                                                                                                                                                                                                                                                                                                                                                                                                                                                                                                                                                                                                                                                                                                                                                                                                                                                                                                                                                                                                                                                                                                                                                                                                                                                                                                          |
|                          |                  |                                                                                                                                                                                                                                                                                                                                                                                                                                                                                                                                                                                                                                                                                                                                                                                                                                                                                                                                                                                                                                                                                                                                                                                                                                                                                                                                                                                                                                                                                                                                                                                                                                                                                                                                                                                                                                                                                                                                                                                                                                                                                                                                |
|                          |                  |                                                                                                                                                                                                                                                                                                                                                                                                                                                                                                                                                                                                                                                                                                                                                                                                                                                                                                                                                                                                                                                                                                                                                                                                                                                                                                                                                                                                                                                                                                                                                                                                                                                                                                                                                                                                                                                                                                                                                                                                                                                                                                                                |
| Gross Internal Area      |                  | The state options where it will be some her to require the consense of the state of the consense of the state |
| Second Level             | 440.5            | 4,742                                                                                                                                                                                                                                                                                                                                                                                                                                                                                                                                                                                                                                                                                                                                                                                                                                                                                                                                                                                                                                                                                                                                                                                                                                                                                                                                                                                                                                                                                                                                                                                                                                                                                                                                                                                                                                                                                                                                                                                                                                                                                                                          |
| First Level              | 440.8            | 4,745                                                                                                                                                                                                                                                                                                                                                                                                                                                                                                                                                                                                                                                                                                                                                                                                                                                                                                                                                                                                                                                                                                                                                                                                                                                                                                                                                                                                                                                                                                                                                                                                                                                                                                                                                                                                                                                                                                                                                                                                                                                                                                                          |
| Ground Level (Reception) | 82.8             | 891                                                                                                                                                                                                                                                                                                                                                                                                                                                                                                                                                                                                                                                                                                                                                                                                                                                                                                                                                                                                                                                                                                                                                                                                                                                                                                                                                                                                                                                                                                                                                                                                                                                                                                                                                                                                                                                                                                                                                                                                                                                                                                                            |
| Total GIA                | 964.1            | 10,378                                                                                                                                                                                                                                                                                                                                                                                                                                                                                                                                                                                                                                                                                                                                                                                                                                                                                                                                                                                                                                                                                                                                                                                                                                                                                                                                                                                                                                                                                                                                                                                                                                                                                                                                                                                                                                                                                                                                                                                                                                                                                                                         |

## sterlingtemple

0203 4639225 www.sterlingtemple.com

Project Name and Address

Unit 5 Oaks Court Borehamwood WD6 1GS

| Project           | Sheet       |
|-------------------|-------------|
| 22.10.2466        |             |
| Date              | First Level |
| 12th October 2022 | Floor Plan  |
| Scale             |             |
| 1:100 @ A3        |             |
|                   |             |