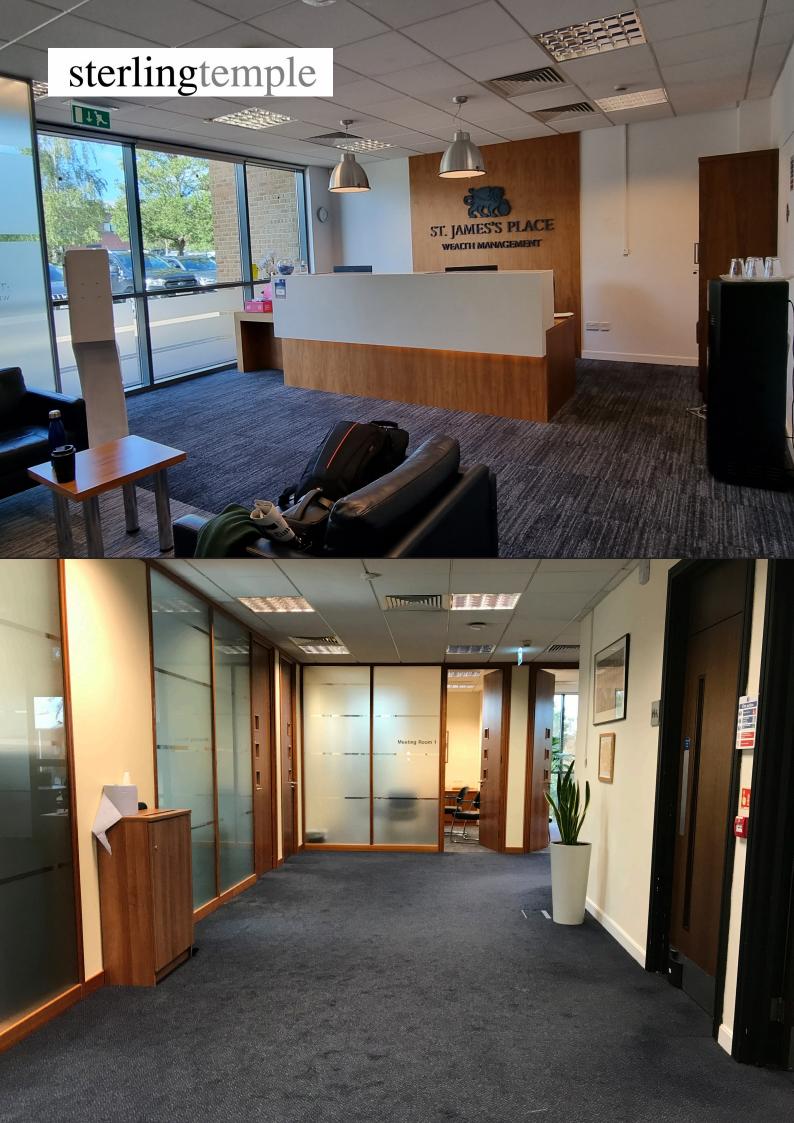

#### 4. Site Conditions

The property comprises commercial office space over ground and two upper floor levels. On the day of the survey the property was occupied with people in attendance and a number of locked doors, though satisfactory conditions were provided for the survey.