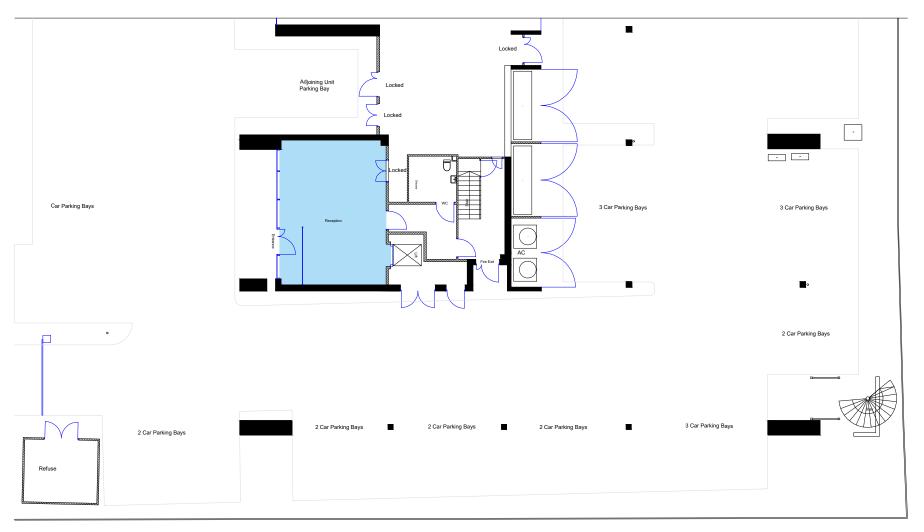

Ground Level

Firm Name and Address

### sterlingtemple

0203 4639225 www.sterlingtemple.com

Project Name and Address

Unit 5 Oaks Court Borehamwood WD6 1GS

| Sheet        |
|--------------|
|              |
| Ground Level |
| Floor Plan   |
|              |
|              |
|              |

Net Internal Area

General Notes

| Issue          | 12/10/22 |
|----------------|----------|
| Revision/Issue | Date     |
|                |          |

Firm Name and Address