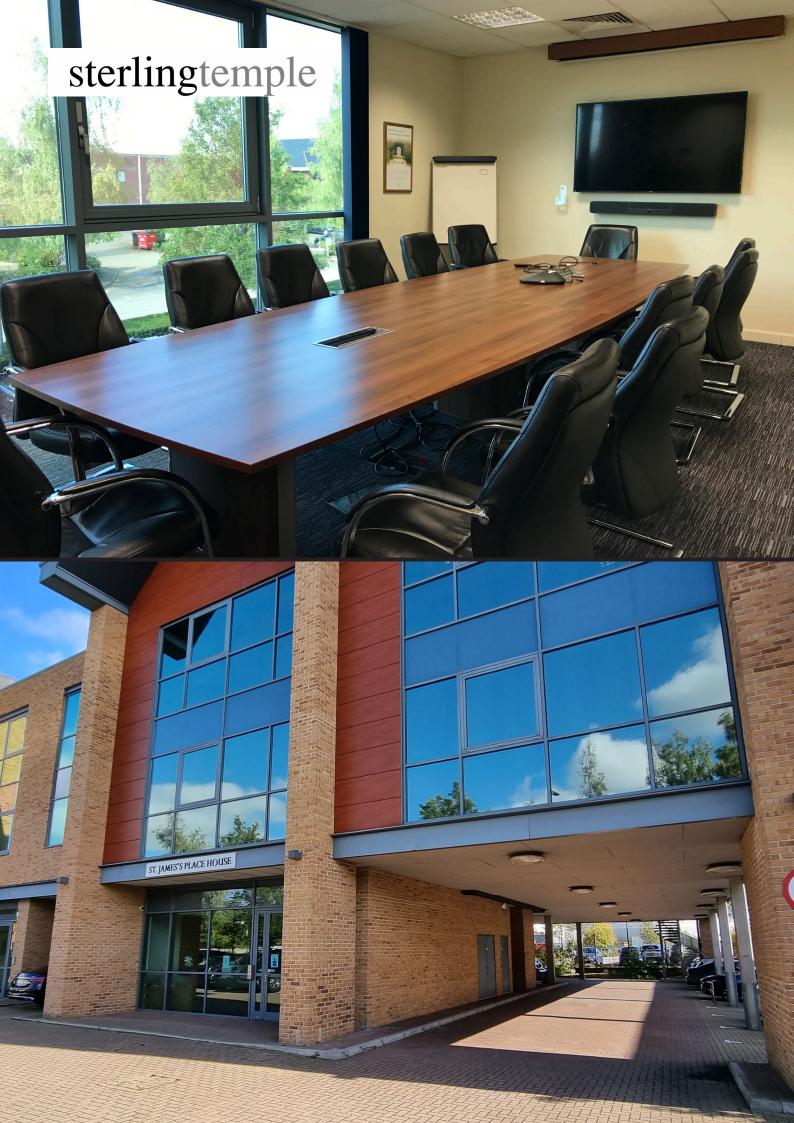

#### 4. Site Conditions

The property comprises commercial office space over ground and two upper floor levels. On the day of the survey the property was occupied with people in attendance and a number of locked doors, though satisfactory conditions were provided for the survey.