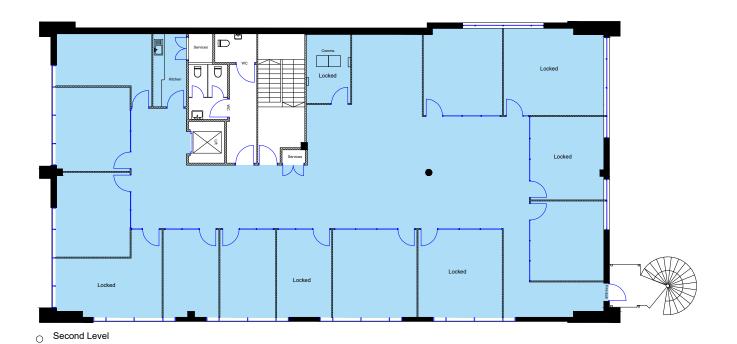

## 5. Schedule of Areas

| Net Internal Area        | SQM              | SQFT                                                                                                                                                                                                                                                                                                                                                                                                                                                                                                                                                                                                                                                                                                                                                                                                                                                                                                                                                                                                                                                                                                                                                                                                                                                                                                                                                                                                                                                                                                                                                                                                                                                                                                                                                                                                                                                                                                                                                                                                                                                                                                                           |
|--------------------------|------------------|--------------------------------------------------------------------------------------------------------------------------------------------------------------------------------------------------------------------------------------------------------------------------------------------------------------------------------------------------------------------------------------------------------------------------------------------------------------------------------------------------------------------------------------------------------------------------------------------------------------------------------------------------------------------------------------------------------------------------------------------------------------------------------------------------------------------------------------------------------------------------------------------------------------------------------------------------------------------------------------------------------------------------------------------------------------------------------------------------------------------------------------------------------------------------------------------------------------------------------------------------------------------------------------------------------------------------------------------------------------------------------------------------------------------------------------------------------------------------------------------------------------------------------------------------------------------------------------------------------------------------------------------------------------------------------------------------------------------------------------------------------------------------------------------------------------------------------------------------------------------------------------------------------------------------------------------------------------------------------------------------------------------------------------------------------------------------------------------------------------------------------|
|                          | <del>- `</del> - | <del>  `</del>                                                                                                                                                                                                                                                                                                                                                                                                                                                                                                                                                                                                                                                                                                                                                                                                                                                                                                                                                                                                                                                                                                                                                                                                                                                                                                                                                                                                                                                                                                                                                                                                                                                                                                                                                                                                                                                                                                                                                                                                                                                                                                                 |
| Second Level             | 391.6            | 4,215                                                                                                                                                                                                                                                                                                                                                                                                                                                                                                                                                                                                                                                                                                                                                                                                                                                                                                                                                                                                                                                                                                                                                                                                                                                                                                                                                                                                                                                                                                                                                                                                                                                                                                                                                                                                                                                                                                                                                                                                                                                                                                                          |
| First Level              | 391.8            | 4,217                                                                                                                                                                                                                                                                                                                                                                                                                                                                                                                                                                                                                                                                                                                                                                                                                                                                                                                                                                                                                                                                                                                                                                                                                                                                                                                                                                                                                                                                                                                                                                                                                                                                                                                                                                                                                                                                                                                                                                                                                                                                                                                          |
| Ground Level (Reception) | 43.3             | 466                                                                                                                                                                                                                                                                                                                                                                                                                                                                                                                                                                                                                                                                                                                                                                                                                                                                                                                                                                                                                                                                                                                                                                                                                                                                                                                                                                                                                                                                                                                                                                                                                                                                                                                                                                                                                                                                                                                                                                                                                                                                                                                            |
| Total NIA                | 826.7            | 8,899                                                                                                                                                                                                                                                                                                                                                                                                                                                                                                                                                                                                                                                                                                                                                                                                                                                                                                                                                                                                                                                                                                                                                                                                                                                                                                                                                                                                                                                                                                                                                                                                                                                                                                                                                                                                                                                                                                                                                                                                                                                                                                                          |
|                          |                  |                                                                                                                                                                                                                                                                                                                                                                                                                                                                                                                                                                                                                                                                                                                                                                                                                                                                                                                                                                                                                                                                                                                                                                                                                                                                                                                                                                                                                                                                                                                                                                                                                                                                                                                                                                                                                                                                                                                                                                                                                                                                                                                                |
|                          |                  |                                                                                                                                                                                                                                                                                                                                                                                                                                                                                                                                                                                                                                                                                                                                                                                                                                                                                                                                                                                                                                                                                                                                                                                                                                                                                                                                                                                                                                                                                                                                                                                                                                                                                                                                                                                                                                                                                                                                                                                                                                                                                                                                |
| Gross Internal Area      |                  | The state options where it will be some her to require the consense of the state of the consense of the state |
| Second Level             | 440.5            | 4,742                                                                                                                                                                                                                                                                                                                                                                                                                                                                                                                                                                                                                                                                                                                                                                                                                                                                                                                                                                                                                                                                                                                                                                                                                                                                                                                                                                                                                                                                                                                                                                                                                                                                                                                                                                                                                                                                                                                                                                                                                                                                                                                          |
| First Level              | 440.8            | 4,745                                                                                                                                                                                                                                                                                                                                                                                                                                                                                                                                                                                                                                                                                                                                                                                                                                                                                                                                                                                                                                                                                                                                                                                                                                                                                                                                                                                                                                                                                                                                                                                                                                                                                                                                                                                                                                                                                                                                                                                                                                                                                                                          |
| Ground Level (Reception) | 82.8             | 891                                                                                                                                                                                                                                                                                                                                                                                                                                                                                                                                                                                                                                                                                                                                                                                                                                                                                                                                                                                                                                                                                                                                                                                                                                                                                                                                                                                                                                                                                                                                                                                                                                                                                                                                                                                                                                                                                                                                                                                                                                                                                                                            |
| Total GIA                | 964.1            | 10,378                                                                                                                                                                                                                                                                                                                                                                                                                                                                                                                                                                                                                                                                                                                                                                                                                                                                                                                                                                                                                                                                                                                                                                                                                                                                                                                                                                                                                                                                                                                                                                                                                                                                                                                                                                                                                                                                                                                                                                                                                                                                                                                         |

### sterlingtemple

Revision/Issue

12/10/22 Date

0203 4639225 www.sterlingtemple.com

Project Name and Address

Unit 5 Oaks Court Borehamwood WD6 1GS

| Project           | Sheet        |
|-------------------|--------------|
| 22.10.2466        |              |
| Date              | Second Level |
| 12th October 2022 | Floor Plan   |
| Scale             | 1            |
| 1:100 @ A3        |              |