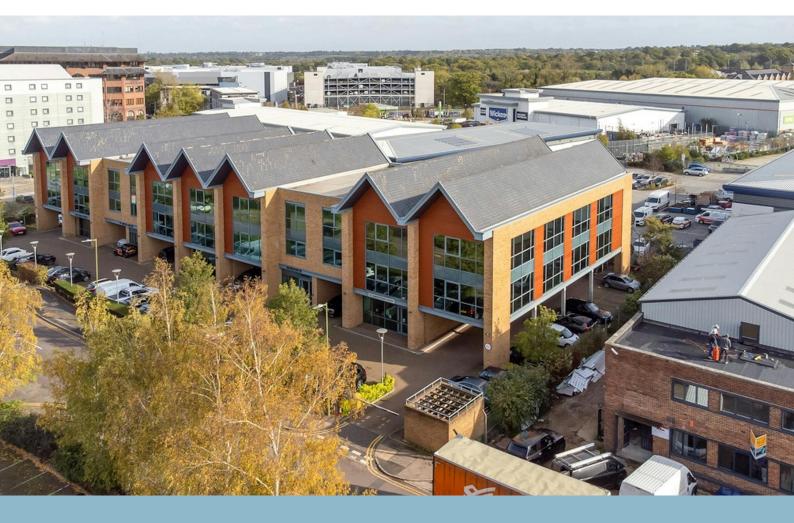

# SIGNIFICANT PRICE ADJUSTMENT

Office building for sale or to let with 24 car parking spaces. 200m from Sky Studios, 0.5 miles from the A1.

# **5 OAKS COURT**

Warwick Road, Borehamwood, WD6 1GS

Office

#### Description

A modern, high-quality office building constructed c2005. Arranged over three floors with the ground floor providing a reception facility and disabled WC, together with passenger lift access to the two main office floors above. Each of the upper floors is arranged with flexible cellular and open plan areas. With windows on three elevations there is an abundance of natural light on both upper floors. WC's are provided on each floor along with a kitchen/break out area.