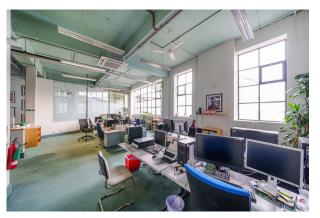

#### Description

327-329 Harrow Road is a stunning self-contained ground floor commercial space located in a former factory with an esteemed history of world-renowned occupiers from fashion to photography.

The property has excellent prominence and frontage on the Harrow Road and is arranged as mainly open plan areas with good natural light, private offices, secure store room with great ceiling height and ample staff facilities including WC's and a large kitchen with break out space.