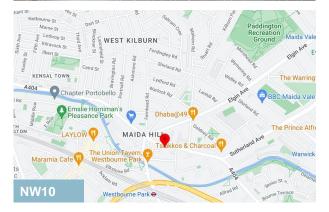

#### Location

The property has excellent transport links. It is a five-minute walk to Westbourne Grove tube station on the Circle and Hammersmith & City lines and a short bus ride to Paddington Station with its unrivalled transport around and beyond London including an express train and the Elizabeth Line to London Heathrow.

The Harrow Road offers ideal facilities for staff with nearby restaurants, cafés, bars and shops. The famous Portobello Road and market is within a 15-minute walk.