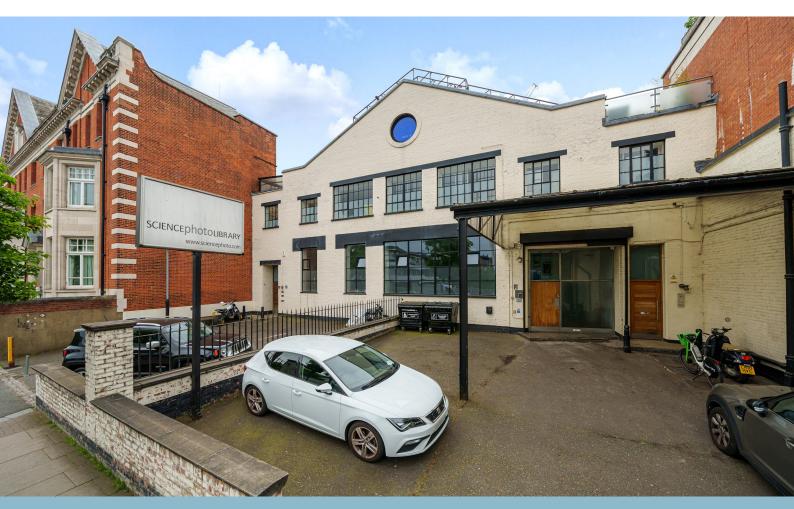

# 327 - 329 HARROW ROAD

Westbourne Grove, NW10 3RB

Office **TO LET** 

6,612 sq ft

(614.27 sq m)

- Self-contained ground floor building with forecourt parking
- Ideal for a wide range of occupiers including medical, retail / showroom, office, fitness, light manufacturing
- Located in Westbourne Grove bordering some of London's best neighbourhoods Notting Hill, Maida Vale and Paddington
- Great ceiling height throughout of 4.3 m
- Mezzanine storage of 600 sq ft
- Air-conditioning
- Prominent frontage on the Harrow Road

#### Description

327-329 Harrow Road is a stunning self-contained ground floor commercial space located in a former factory with an esteemed history of world-renowned occupiers from fashion to photography.

The property has excellent prominence and frontage on the Harrow Road and is arranged as mainly open plan areas with good natural light, private offices, secure store room with great ceiling height and ample staff facilities including WC's and a large kitchen with break out space.