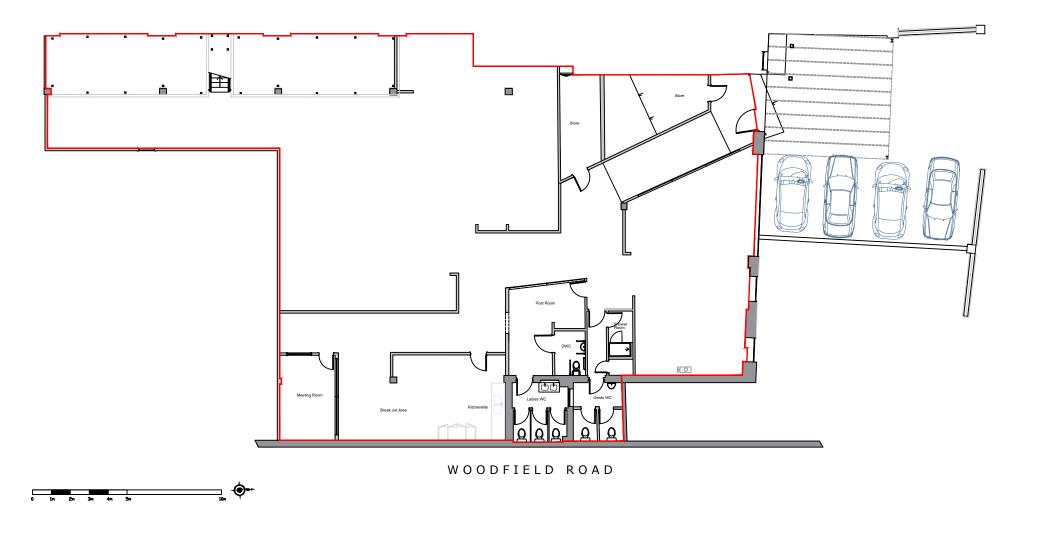

### Ground Floor

HARROW ROAD

| Dutch & Dutch                            | Scale<br>1:200@ A3 | <b>Date</b><br>24.05.23 |      |
|------------------------------------------|--------------------|-------------------------|------|
| 327 -329 Harrow Road<br>London<br>W9 3RT | Drawn By<br>LJC    | Checked By              |      |
|                                          | Project No         | Dwg. No                 | Rev. |
| Ground Floor & Mezzanine Plan            | 0755               | G0M0                    | А    |