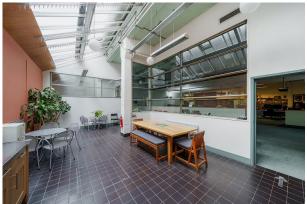

The property has excellent prominence and frontage on the Harrow Road and is arranged as mainly open plan areas with good natural light, private offices, secure store room with great ceiling height and ample staff facilities including WC's and a large kitchen with break out space.