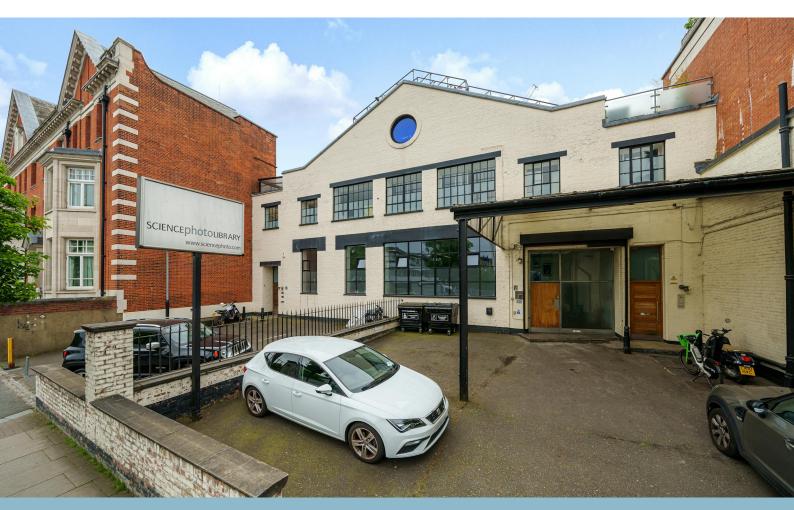

## 327 - 329 HARROW ROAD

Westbourne Grove, W9 3RB

Office **TO LET** 

6,612 sq ft

(614.27 sq m)

- Self-contained ground floor building with forecourt parking
- Ideal for a wide range of occupiers including medical, retail / showroom, office, fitness, light manufacturing
- Located in Westbourne Grove bordering some of London's best neighbourhoods Notting Hill, Maida Vale and Paddington
- Great ceiling height throughout of 4.3 m
- Mezzanine storage of 600 sq ft
- Air-conditioning
- Prominent frontage on the Harrow Road

### 327 - 329 Harrow Road, Westbourne Grove, W9 3RB

The property has excellent prominence and frontage on the Harrow Road and is arranged as mainly open plan areas with good natural light, private offices, secure store room with great ceiling height and ample staff facilities including WC's and a large kitchen with break out space.