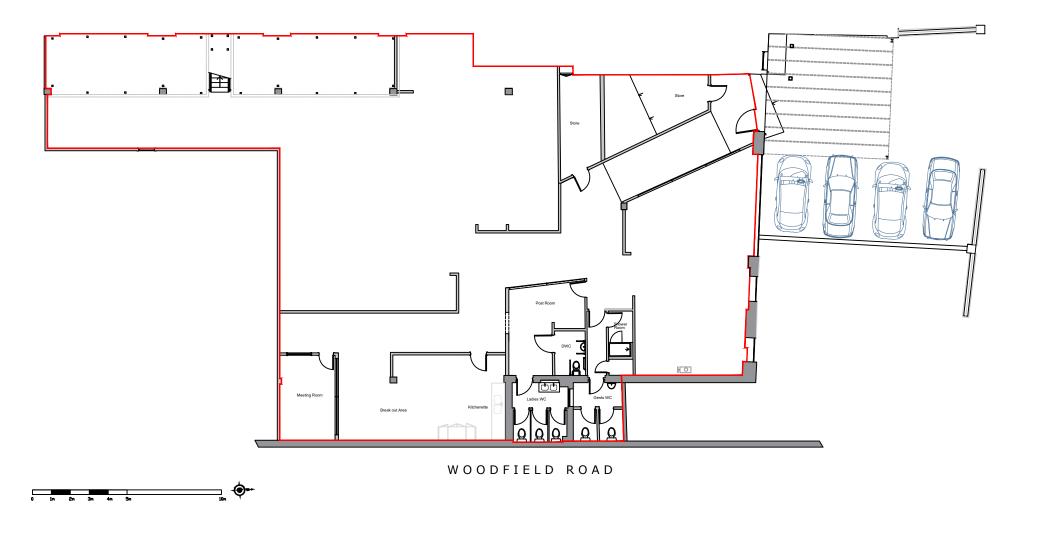

#### Accommodation

The accommodation comprises the following areas:

| Name      | sq ft | sq m   | Availability |
|-----------|-------|--------|--------------|
| Ground    | 6,012 | 558.53 | Available    |
| Mezzanine | 600   | 55.74  | Available    |
| Total     | 6,612 | 614.27 |              |

### Ground Floor

HARROW ROAD

| Dutch & Dutch                            | Scale<br>1:200@ A3 | <b>Date</b><br>24.05.23 |      |
|------------------------------------------|--------------------|-------------------------|------|
| 327 -329 Harrow Road<br>London<br>W9 3RT | Drawn By<br>LJC    | Checked By              |      |
|                                          | Project No         | Dwg. No                 | Rev. |
| Ground Floor & Mezzanine Plan            | 0755               | G0M0                    | А    |