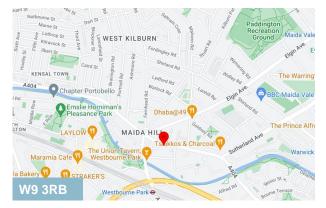

#### Location

The property has excellent transport links. It is a five-minute walk to Westbourne Grove tube station on the Circle and Hammersmith & City lines and a short bus ride to Paddington Station with its unrivalled transport around and beyond London including an express train and the Elizabeth Line to London Heathrow.

The Harrow Road offers ideal facilities for staff with nearby restaurants, cafés, bars and shops. The famous Portobello Road and market is within a 15-minute walk.