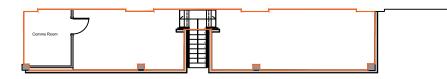

#### Accommodation

The accommodation comprises the following areas:

| Name      | sq ft | sq m   | Availability |
|-----------|-------|--------|--------------|
| Ground    | 6,012 | 558.53 | Available    |
| Mezzanine | 600   | 55.74  | Available    |
| Total     | 6,612 | 614.27 |              |

#### More properties @ dutchanddutch.com

Mezzanine

\_