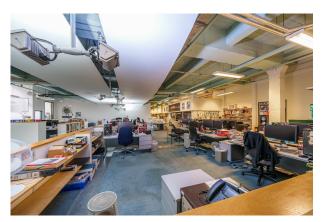

#### Description

327-329 Harrow Road is a stunning self-contained ground floor commercial space located in a former factory with an esteemed history of world-renowned occupiers from fashion to photography.

The property has excellent prominence and frontage on the Harrow Road and is arranged as mainly open plan areas with good natural light, private offices, secure store room with great ceiling height and ample staff facilities including WC's and a large kitchen with break out space.