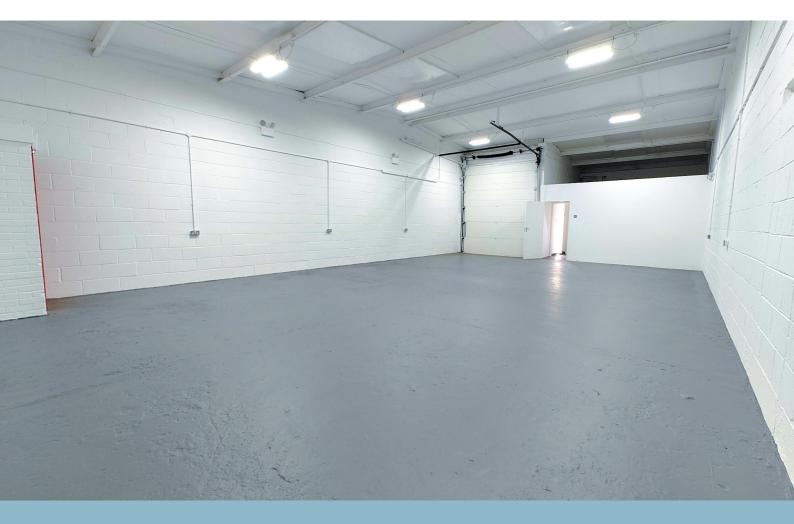

# TO LET

1,232 sq ft

(114.46 sq m)

- Parking infront of the unit
- 3.25m minimum eaves height rising to 4m at the apex
- Dedicated loading bay
- Roller shutter door
- Easy access to Central London in under 20 minutes
- Under 10 minutes walk from Willesden Junction Station (London Overground & Bakerloo)
- A number of units available and refurbished ready to occupy

#### Description

Modern warehouse/light industrial unit with benefits including open plan layouts with a dedicated offices to the front. Access is gained via a up and over roller shutter door and dedicated loading bay.