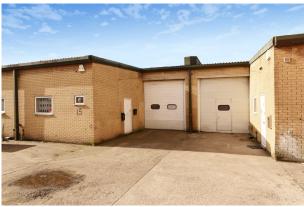

# 15 TRIANGLE INDUSTRIAL ESTATE

Enterprise Way, NW10 6UG

Industrial

# TO LET

1,232 sq ft

(114.46 sq m)

- Parking infront of the unit
- 3.25m minimum eaves height rising to 4m at the apex
- Dedicated loading bay
- Roller shutter door
- Easy access to Central London in under 20 minutes
- Under 10 minutes walk from Willesden Junction Station (London Overground & Bakerloo)
- A number of units available and refurbished ready to occupy