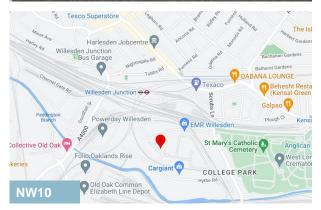

#### Location

Triangle Industrial Estate is located on Hythe Road just off Scrubs Lane. To the North of White City and to the South of Harlesden, Ladbroke Grove and the Harrow Road in the heart of Old Oak Common.