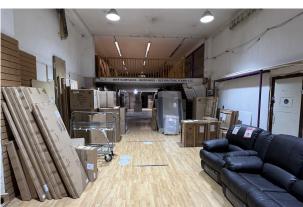

#### Description

Prominent ground floor retail showroom available. The unit comprises 3,303 sq ft GIA, including a 963 sq ft mezzanine. The unit is in good condition and benefits from rear loading and access.

#### Accommodation

The accommodation comprises the following areas:

| Name      | sq ft | sq m   | Availability |
|-----------|-------|--------|--------------|
| Ground    | 2,340 | 217.39 | Available    |
| Mezzanine | 963   | 89.47  | Available    |
| Total     | 3,303 | 306.86 |              |