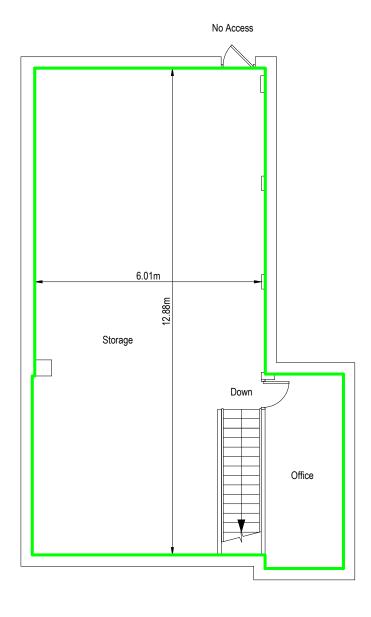

### |Mezzanine Floor **Gross Internal Area** GIA: 89.50 sq m 963 sq ft

Scale 1:100 @ A3

PROJECT 275 Cricklewood Broadway Cricklewood NW2 6NY (Curtains Direct Ltd)

SCALE

DRAWING TITLE

1:100 @ A3 Area Measurement Report DRAWN BY

QA ASSESSOR

DATE OF INSPECTION JC\_09/12/19 DRAWING NO. 10116416\_B11

PRE
CHARTERED
SURVEYORS E: surveys@presurveyors.co.uk London: +44 (0) 20 7233 6688 Croydon: +44 (0) 20 8406 3000 Bristol:+44 (0) 1172 39 9303

Mezzanine Floor Plan

DO NOT SCALE FROM THIS DRAWING. USE FIGURED DIMENSIONS ONLY. ALL DIMENSIONS ARE IN MILLIMETRES UNLESS STATED OTHERWISE.
THE CONTRACTOR IS TO CHECK DRAWINGS AND TO VERIFY ALL

DIMENSIONS ON SITE BEFORE COMMENCING ANY WORK OR MAKING ANY SHOP DRAWINGS.