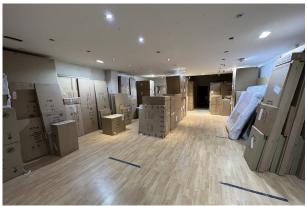

#### Description

Prominent ground floor retail showroom available. The unit comprises 3,303 sq ft GIA, including a 963 sq ft mezzanine. The unit is in good condition and benefits from rear loading and access.

#### Accommodation

The accommodation comprises the following areas:

| Name      | sq ft | sq m   | Availability |
|-----------|-------|--------|--------------|
| Ground    | 2,340 | 217.39 | Available    |
| Mezzanine | 963   | 89.47  | Available    |
| Total     | 3,303 | 306.86 |              |