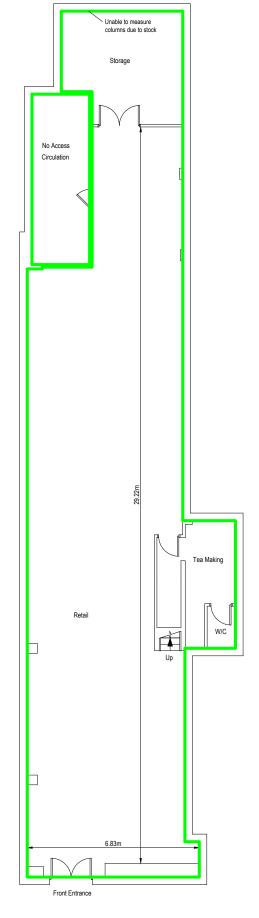

#### **Ground Floor**

### Gross Internal Area

GIA Retail: 201.84 sq m 2,173 sq ft 167 sq ft

GIA Circulation:

15.47 sq m

Scale 1:150 @ A3

PROJECT 275 Cricklewood Broadway Cricklewood NW2 6NY (Curtains Direct Ltd)

DRAWING TITLE SCALE

Ground Floor Plan

1:150 @ A3

Area Measurement Report

DRAWN BY DATE OF INSPECTION JC\_10/12/19 QA ASSESSOR

DRAWING NO. 1011<u>6416\_</u>B10 PRE
CHARTERED
SURVEYORS

CONTACT

E: surveys@presurveyors.co.uk London: +44 (0) 20 7233 6688 Croydon: +44 (0) 20 8406 3000 Bristol:+44 (0) 1172 39 9303