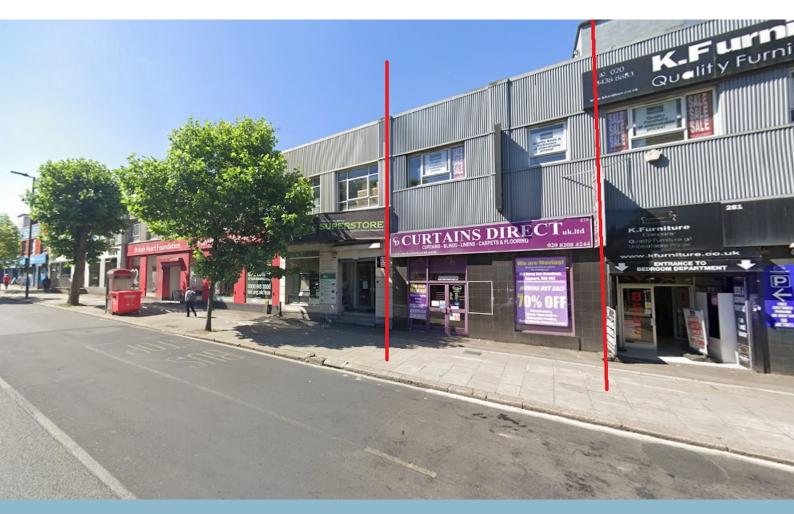

# 275 CRICKLEWOOD BROADWAY

NW2 6NX

Retail

## TO LET

3,303 sq ft

(306.86 sq m)

- Prominent Retail Frontage
- Rear loading and access
- Good condition
- Excellent ceiling height (in front part)
- Mezzanine floor
- The property is available for 2 years with a rolling mutual break clause after 12 months

#### Description

Prominent ground floor retail showroom available. The unit comprises 3,303 sq ft GIA, including a 963 sq ft mezzanine. The unit is in good condition and benefits from rear loading and access.

## 275 Cricklewood Broadway

Cricklewood, NW2 6NY (Curtains Direct Ltd)