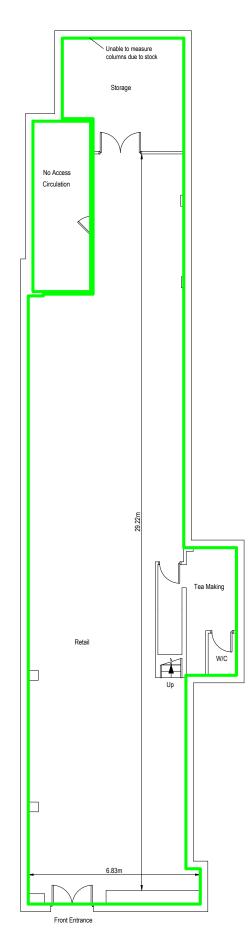

### Ground Floor

### Gross Internal Area

| GIA Retail:      | 201.84 sq m | 2,173 sq ft |
|------------------|-------------|-------------|
| GIA Circulation: | 15.47 sq m  | 167 sq ft   |

## Scale 1:150 @ A3

| 0m            | 7.50m                                                                                     |
|---------------|-------------------------------------------------------------------------------------------|
|               |                                                                                           |
|               |                                                                                           |
| PROJECT       |                                                                                           |
| 275           | Cricklewood Broadway                                                                      |
|               | Cricklewood                                                                               |
|               | NW2 6NY                                                                                   |
|               | (Curtains Direct Ltd)                                                                     |
| L             |                                                                                           |
| DRAWING TITLE | Ground Floor Plan                                                                         |
| SCALE         |                                                                                           |
| 1             | 1:150 @ A3                                                                                |
|               | Area Measurement Report                                                                   |
|               |                                                                                           |
| DRAWN BY      | DATE OF INSPECTION                                                                        |
| JC_10/1       | 2/19 03/12/19<br>DRAWING NO.                                                              |
| MB            | 10116416_B10                                                                              |
|               |                                                                                           |
|               | PRF                                                                                       |
|               | CHARTERED                                                                                 |
|               | SURVEYORS                                                                                 |
| CONTACT       | E: surveys@presurveyors.co.uk                                                             |
|               | London: +44 (0) 20 7233 6688<br>Croydon: +44 (0) 20 8406 3000                             |
|               | Bristol:+44 (0) 20 0400 5000<br>Bristol:+44 (0) 1172 39 9303<br>W: www.presurveyors.co.uk |
|               | *** *****.prosurvey013.00.0K                                                              |