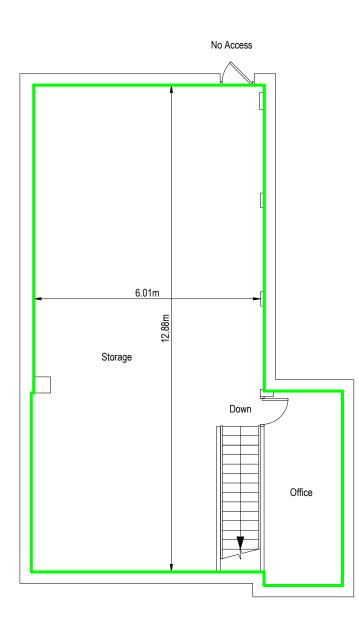

#### Mezzanine Floor

#### Gross Internal Area

GIA:

89.50 sq m

963 sq ft

## Scale 1:100 @ A3

| Om                | 5.00m                                                                                          |
|-------------------|------------------------------------------------------------------------------------------------|
|                   |                                                                                                |
| PROJECT           |                                                                                                |
| 27                | 75 Cricklewood Broadway                                                                        |
|                   | Cricklewood                                                                                    |
|                   | NW2 6NY                                                                                        |
|                   | (Curtains Direct Ltd)                                                                          |
| DRAWING TITLE     |                                                                                                |
| Divinino IIILL    | Mezzanine Floor Plan                                                                           |
| SCALE             | 1:100 @ A3                                                                                     |
|                   |                                                                                                |
|                   | Area Measurement Report                                                                        |
| DRAWN BY          | DATE OF INSPECTION                                                                             |
| JC_0              | 9/12/19 03/12/19                                                                               |
| QA ASSESSOR<br>MB | DRAWING NO.<br>10116416 B11                                                                    |
|                   |                                                                                                |
| 4                 | PRE                                                                                            |
|                   | CHARTERED                                                                                      |
|                   | SURVEYORS                                                                                      |
| CONTACT           | E: surveys@presurveyors.co.uk<br>London: +44 (0) 20 7233 6688                                  |
|                   | Croydon: +44 (0) 20 7233 0000<br>Croydon: +44 (0) 20 8406 3000<br>Bristol:+44 (0) 1172 39 9303 |
|                   | W: www.presurveyors.co.uk                                                                      |