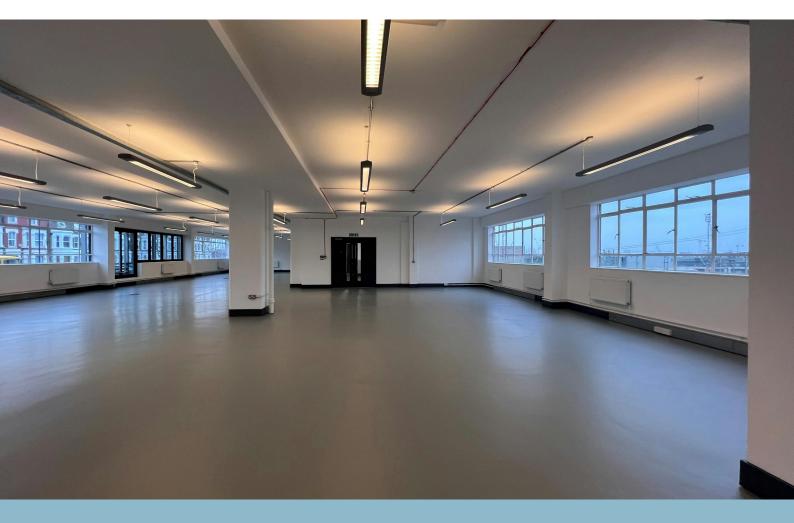

1.1 Chandelier Building is a warehouse style office/showroom located on the first floor of this imposing building. The space is open plan with the benefit of W/C's and an area for a kitchen to be installed. subject to approval.

Benefits include good natural light, 24/7 access, onsite caretaker, passenger lift, two goods lifts, concrete floors, gas central heating, kitchenette and WC's.

Parking is available on site by separate arrangement.