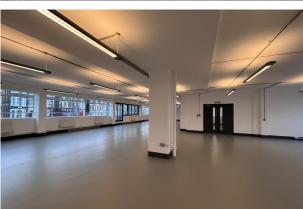

1.1 Chandelier Building is a warehouse style office/showroom located on the first floor of this imposing building. The space is open plan with the benefit of W/C's and an area for a kitchen to be installed. subject to approval.

Benefits include good natural light, 24/7 access, onsite caretaker, passenger lift, two goods lifts, concrete floors, gas central heating, kitchenette and WC's.

Parking is available on site by separate arrangement.