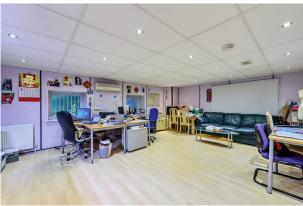

The premises comprise a modern mid-terrace Warehouse/Office building constructed in 1991 having a ground floor reception area with a staircase leading to the first floor gas centrally heated and air-conditioned offices divided into 5 modern partitioned offices with wood strip flooring, suspended acoustic tiled ceilings with LED lighting and UVPC double glazed windows, and a modern fitted kitchen. The ground floor warehouse area has a height to the mezzanine of 9'3" approx., and has 2 WC's/Washrooms (one disabled WC), and an electric roller shutter loading door with front retractable security bollards. There is also a mezzanine storage floor.

#### Accommodation

The accommodation comprises the following areas:

| Name                       | sq ft | sq m   | Availability |
|----------------------------|-------|--------|--------------|
| Ground - Storage/Reception | 1,872 | 173.91 | Available    |
| Mezzanine - Offices        | 855   | 79.43  | Available    |
| Mezzanine - Storage        | 897   | 83.33  | Available    |
| Total                      | 3,624 | 336.67 |              |