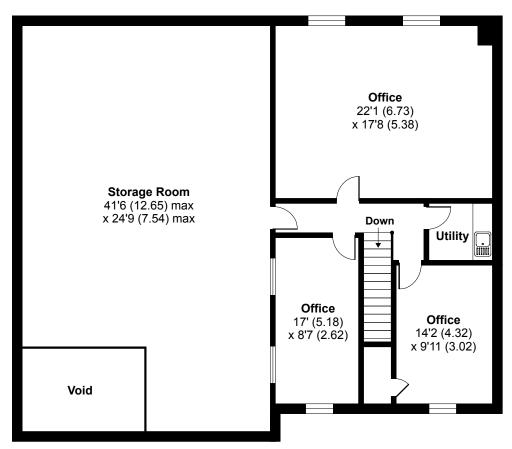

#### Accommodation

The accommodation comprises the following areas:

| Name                       | sq ft | sq m   | Availability |
|----------------------------|-------|--------|--------------|
| Ground - Storage/Reception | 1,872 | 173.91 | Available    |
| Mezzanine - Offices        | 855   | 79.43  | Available    |
| Mezzanine - Storage        | 897   | 83.33  | Available    |
| Total                      | 3,624 | 336.67 |              |

## Dalmeyer Road, London, NW10

Approximate Area = 3727 sq ft / 346.2 sq m (excludes void)

For identification only - Not to scale

**FIRST FLOOR** 