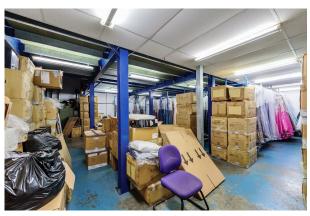

The premises comprise a modern mid-terrace Warehouse/Office building constructed in 1991 having a ground floor reception area with a staircase leading to the first floor gas centrally heated and air-conditioned offices divided into 5 modern partitioned offices with wood strip flooring, suspended acoustic tiled ceilings with LED lighting and UVPC double glazed windows, and a modern fitted kitchen. The ground floor warehouse area has a height to the mezzanine of 9'3" approx., and has 2 WC's/Washrooms (one disabled WC), and an electric roller shutter loading door with front retractable security bollards. There is also a mezzanine storage floor.

#### Accommodation

The accommodation comprises the following areas:

| Name                       | sq ft | sq m   | Availability |
|----------------------------|-------|--------|--------------|
| Ground - Storage/Reception | 1,872 | 173.91 | Available    |
| Mezzanine - Offices        | 855   | 79.43  | Available    |
| Mezzanine - Storage        | 897   | 83.33  | Available    |
| Total                      | 3,624 | 336.67 |              |