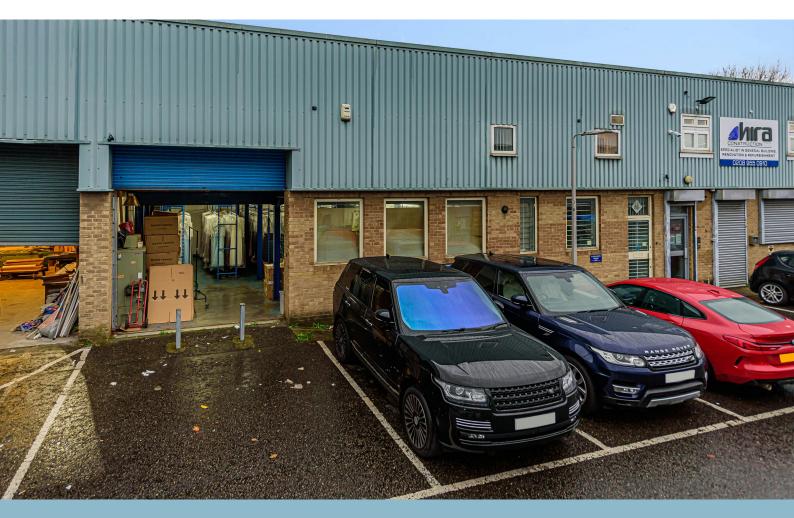

# UNIT 23 CYGNUS BUSINESS CENTRE

Dalmeyer Road, Willesden, NW10 2XA

Warehouse

# **FOR SALE**

3,624 sq ft

(336.68 sq m)

- Gas Central Heating and Air-conditioning to offices
- Security Alarm and Bars on Windows
- Electric Roller Shutter Loading Door with retractable security bollards in front
- Entry Phone
- 5 Allotted Car Parking Spaces

The premises comprise a modern mid-terrace Warehouse/Office building constructed in 1991 having a ground floor reception area with a staircase leading to the first floor gas centrally heated and air-conditioned offices divided into 5 modern partitioned offices with wood strip flooring, suspended acoustic tiled ceilings with LED lighting and UVPC double glazed windows, and a modern fitted kitchen. The ground floor warehouse area has a height to the mezzanine of 9'3" approx., and has 2 WC's/Washrooms (one disabled WC), and an electric roller shutter loading door with front retractable security bollards. There is also a mezzanine storage floor.