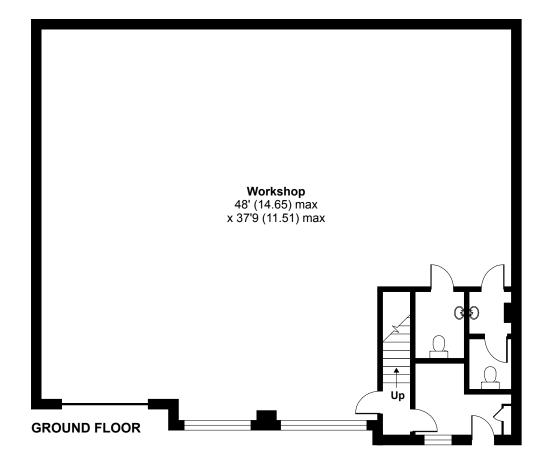

#### Accommodation

The accommodation comprises the following areas:

| Name                       | sq ft | sq m   | Availability |
|----------------------------|-------|--------|--------------|
| Ground - Storage/Reception | 1,872 | 173.91 | Available    |
| Mezzanine - Offices        | 855   | 79.43  | Available    |
| Mezzanine - Storage        | 897   | 83.33  | Available    |
| Total                      | 3,624 | 336.67 |              |

## Dalmeyer Road, London, NW10

Approximate Area = 3727 sq ft / 346.2 sq m (excludes void)

For identification only - Not to scale

**FIRST FLOOR** 