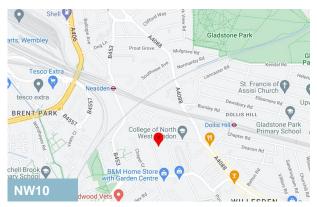

#### Location

The premises are situated on the modern Cygnus Industrial Estate located at the western end of Willesden High Road with access from Dalmeyer Road and close to Church Road to the south and Dudden Hill Lane to the north. Dollis Hill (Jubilee Line) Underground Station is located close by in Chapter Road.