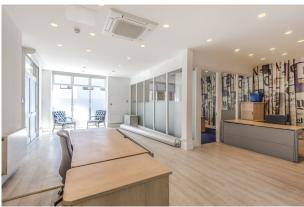

#### Description

A modern ground floor office suite located in a central location in the Heart of Belsize village.

Benefits include air conditioning, gas central heating, glass partitioned offices, good natural light, spot lights, part wood flooring part carpets, kitchenette, WC's, electric security shutters and a shower.