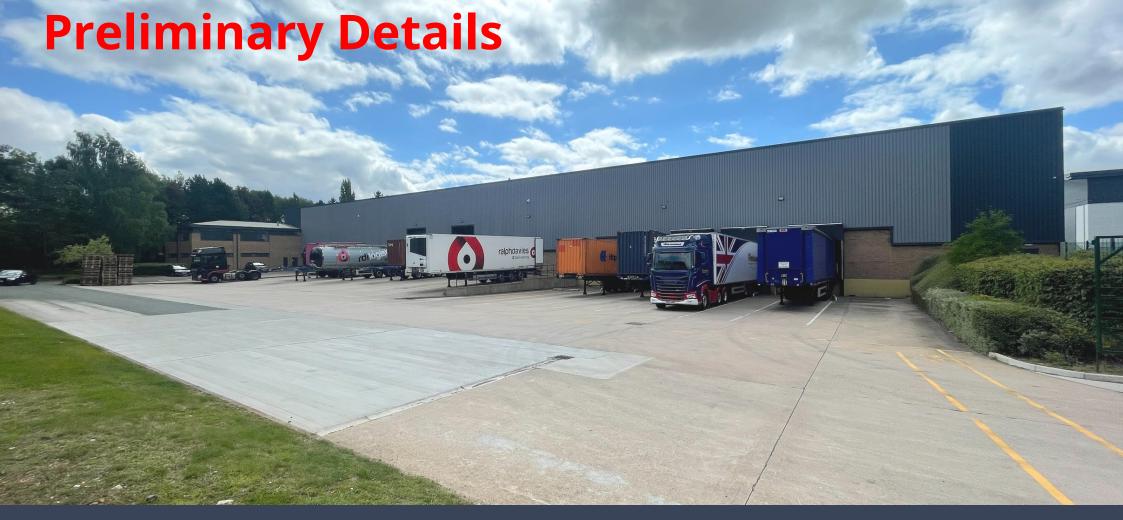

# To Let

Unit 13, Wellesbourne Distribution Park, Stratford Upon Avon, CV35 9JY

Recently Refurbished Fully Racked\* Warehouse Unit - 60,359 sq ft

## **Description**

The unit comprises the following specification:

- Clear height 9 m
- 4 dock level loading doors
- 2 level access doors
- Secure service yard (minimum 35 m yard depth)
- LED lighting throughout
- Two storey office accommodation
- Solar PV
- Floor loadings 50 kN / M2
- 58 car parking spaces (4 EV charging points)
- WC / shower facilities
- Fitted canteen and locker rooms
- Fully racked\* 6,046 pallet locations (subject to discussions with the lessor)