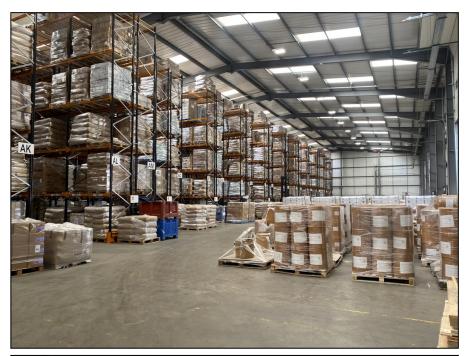

## **Description**

The unit comprises the following specification:

- Clear height 9 m
- 4 dock level loading doors
- 2 level access doors
- Secure service yard (minimum 35 m yard depth)
- LED lighting throughout
- Two storey office accommodation
- Solar PV
- Floor loadings 50 kN / M2
- 58 car parking spaces (4 EV charging points)
- WC / shower facilities
- Fitted canteen and locker rooms
- Fully racked\* 6,046 pallet locations (subject to discussions with the lessor)