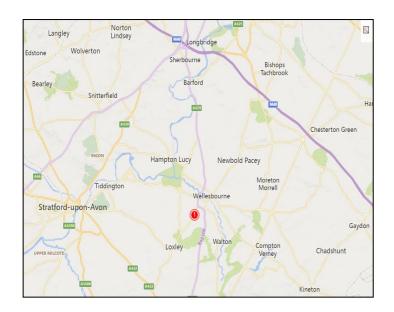

#### Location

Wellesbourne Distribution Park is an established 59 acre distribution park located approximately 5 miles south of Junction 15 of the M40 motorway providing fast access to the national motorway network via the recently upgraded A429.

The property is situated to the west of Wellesbourne, immediately adjoining the A429 Loxley Road at its junction with the B4086 Stratford Road. The park benefits from excellent frontage to the A429.