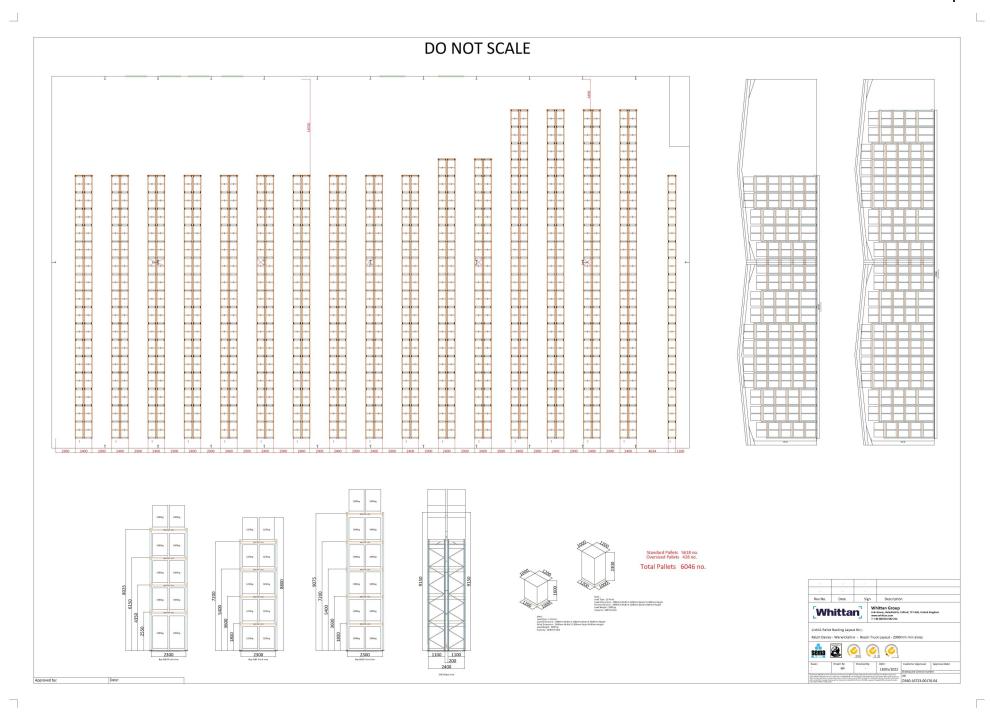

## **Description**

The unit comprises the following specification:

- Clear height 9 m
- 4 dock level loading doors
- 2 level access doors
- Secure service yard (minimum 35 m yard depth)
- LED lighting throughout
- Two storey office accommodation
- Solar PV
- Floor loadings 50 kN / M2
- 58 car parking spaces (4 EV charging points)
- WC / shower facilities
- Fitted canteen and locker rooms
- Fully racked\* 6,046 pallet locations (subject to discussions with the lessor)