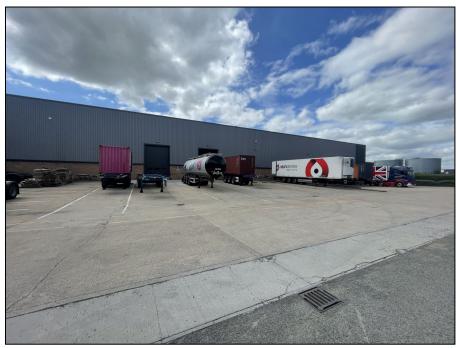

## **Description**

The unit comprises the following specification:

- Clear height 9 m
- 4 dock level loading doors
- 2 level access doors
- Secure service yard (minimum 35 m yard depth)
- LED lighting throughout
- Two storey office accommodation
- Solar PV
- Floor loadings 50 kN / M2
- 58 car parking spaces (4 EV charging points)
- WC / shower facilities
- Fitted canteen and locker rooms
- Fully racked\* 6,046 pallet locations (subject to discussions with the lessor)