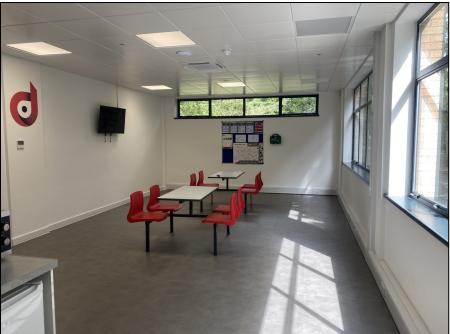

## **Description**

The unit comprises the following specification:

- Clear height 9 m
- 4 dock level loading doors
- 2 level access doors
- Secure service yard (minimum 35 m yard depth)
- LED lighting throughout
- Two storey office accommodation
- Solar PV
- Floor loadings 50 kN / M2
- 58 car parking spaces (4 EV charging points)
- WC / shower facilities
- Fitted canteen and locker rooms
- Fully racked\* 6,046 pallet locations (subject to discussions with the lessor)