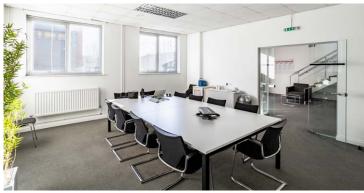

# DESCRIPTION

The property comprises a modern self-contained twin-bay portal frame warehouse of approximately 77,750 sq ft and benefits from the following specification:

- 8.7m clear internal height ٠
- 7 ground level access doors with loading on three elevations ٠
- Maximum yard depths of 45m and 61.5m (approx.) ٠
- Warehouse lighting ٠
- Fitted office accommodation over two floors •
- Staff welfare area, including warehouse WCs and canteen ٠
- Extensive car parking ٠
- Additional 1 acre of open storage to the south of the main site ٠ (hatched on page 2) available by way of separate negotiation