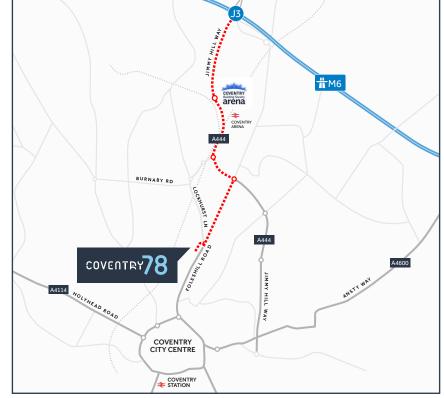

# LOCATION

The property is located in Coventry, adjacent to Foleshill Road which provides access to the A444 and the M6 Motorway to the north and Coventry City Centre to the south.

Strategically located at the centre of the 'Golden Triangle', with approximately 85% of the UK's population within a 4.5 hour HGV drive time, making it a highly desirable location for businesses.

Coventry Station is located 2.3 miles to the south providing services to Birmingham New Street, Birmingham International and London.

**1,050,000+** PEOPLE WITHIN A 30-MINUTE DRIVE TIME

| ROADS   |           |         |
|---------|-----------|---------|
| A444    | 0.8 miles | 5 mins  |
| M6 (J3) | 2.7 miles | 8 mins  |
| A45     | 4.4 miles | 13 mins |
| M69     | 5.5 miles | 14 mins |