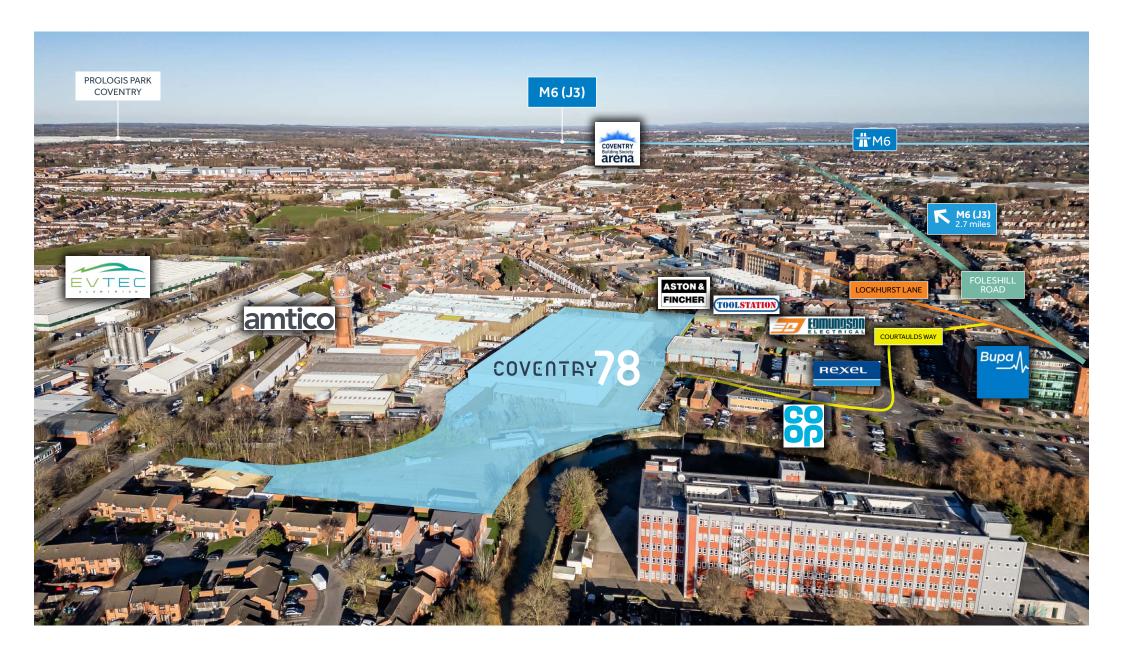

# LOCATION

The property is located in Coventry, adjacent to Foleshill Road which provides access to the A444 and the M6 Motorway to the north and Coventry City Centre to the south.

Strategically located at the centre of the 'Golden Triangle', with approximately 85% of the UK's population within a 4.5 hour HGV drive time, making it a highly desirable location for businesses.

Coventry Station is located 2.3 miles to the south providing services to Birmingham New Street, Birmingham International and London.

**1,050,000+** PEOPLE WITHIN A 30-MINUTE DRIVE TIME

| ROADS   |           |         |
|---------|-----------|---------|
| A444    | 0.8 miles | 5 mins  |
| M6 (J3) | 2.7 miles | 8 mins  |
| A45     | 4.4 miles | 13 mins |
| M69     | 5.5 miles | 14 mins |

## CITIES

| Coventry    | 1.1 miles | 5 mins        |
|-------------|-----------|---------------|
| Birmingham  | 23 miles  | 37 mins       |
| Leicester   | 27 miles  | 45 mins       |
| Northampton | 43 miles  | 50 mins       |
| London      | 101 miles | 2 hrs 16 mins |