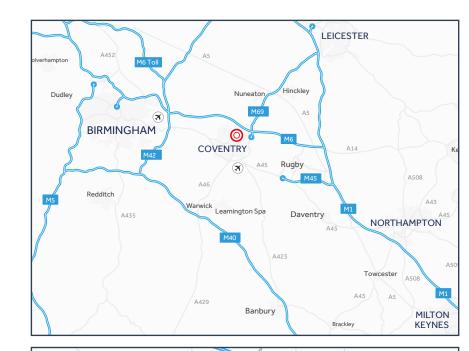

# LOCATION

The property is located in Coventry, adjacent to Foleshill Road which provides access to the A444 and the M6 Motorway to the north and Coventry City Centre to the south.

Strategically located at the centre of the 'Golden Triangle', with approximately 85% of the UK's population within a 4.5 hour HGV drive time, making it a highly desirable location for businesses.

Coventry Station is located 2.3 miles to the south providing services to Birmingham New Street, Birmingham International and London.

**1,050,000+** PEOPLE WITHIN A 30-MINUTE DRIVE TIME

| ROADS   |           |         |
|---------|-----------|---------|
| A444    | 0.8 miles | 5 mins  |
| M6 (J3) | 2.7 miles | 8 mins  |
| A45     | 4.4 miles | 13 mins |
| M69     | 5.5 miles | 14 mins |

### RAIL FREIGHT

| Hams Hall | 17 miles | 26 mins |
|-----------|----------|---------|
| DIRFT     | 22 miles | 28 mins |
| BIFT      | 24 miles | 34 mins |

### AIRPORTS

| Coventry Airport      | 4.3 miles | 11 mins |
|-----------------------|-----------|---------|
| Birmingham Airport    | 12 miles  | 23 mins |
| East Midlands Airport | 40 miles  | 44 mins |

## CITIES

| Coventry    | 1.1 miles | 5 mins        |
|-------------|-----------|---------------|
| Birmingham  | 23 miles  | 37 mins       |
| Leicester   | 27 miles  | 45 mins       |
| Northampton | 43 miles  | 50 mins       |
| London      | 101 miles | 2 hrs 16 mins |