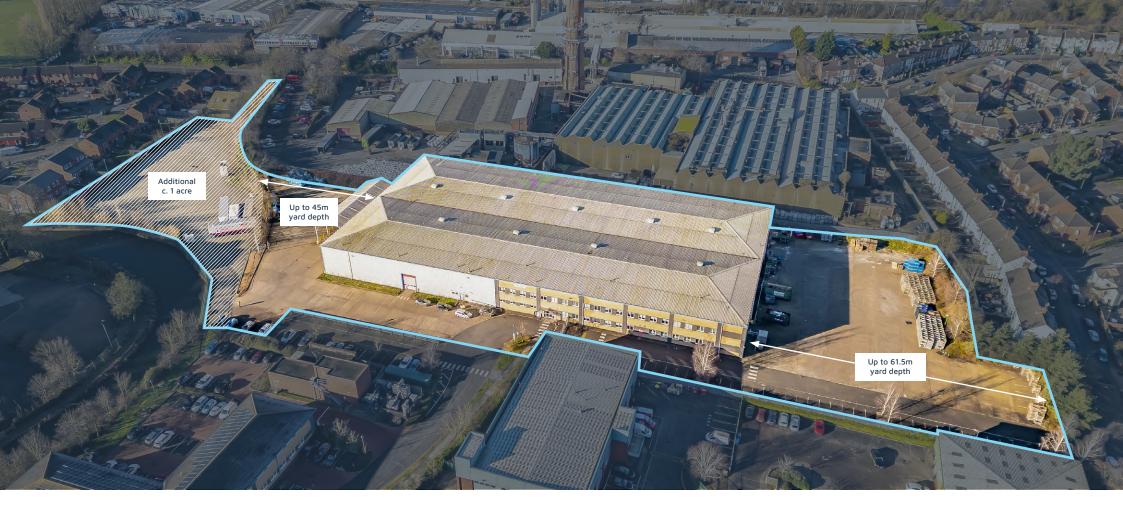

# COVENTRY 8

COURTAULDS WAY | COVENTRY | WEST MIDLANDS | CV6 5NX

Prime Industrial / Warehouse Premises on Extensive Site

Available Q3 2024

77,750 SQ FT **TO LET** 

8.7m clear internal height

Additional open storage of c. 1 acre available (hatched area)

7 level access loading doors

Due to be refurbished - completion due Q3 2024

Loading on 3 elevations

Close proximity to the M6 motorway

throughout

EV charging points

supply

High quality office and welfare facilities

Maximum yard depth of 61.5m

Large local labour pool

# DESCRIPTION

The property comprises a modern self-contained twin-bay portal frame warehouse of approximately 77,750 sq ft and benefits from the following specification:

- 8.7m clear internal height ٠
- 7 ground level access doors with loading on three elevations ٠
- Maximum yard depths of 45m and 61.5m (approx.) ٠
- Warehouse lighting ٠
- Fitted office accommodation over two floors •
- Staff welfare area, including warehouse WCs and canteen ٠
- Extensive car parking ٠
- Additional 1 acre of open storage to the south of the main site ٠ (hatched on page 2) available by way of separate negotiation