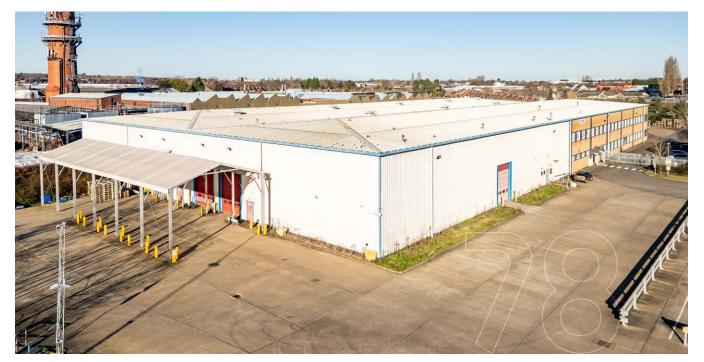

# DESCRIPTION

The property comprises a modern self-contained twin-bay portal frame warehouse of approximately 77,750 sq ft and benefits from the following specification:

- 8.7m clear internal height ٠
- 7 ground level access doors with loading on three elevations ٠
- Maximum yard depths of 45m and 61.5m (approx.) ٠
- Warehouse lighting ٠
- Fitted office accommodation over two floors •
- Staff welfare area, including warehouse WCs and canteen ٠
- Extensive car parking ٠
- Additional 1 acre of open storage to the south of the main site ٠ (hatched on page 2) available by way of separate negotiation

# ACCOMMODATION

|             | Sq m  | Sq ft  |
|-------------|-------|--------|
| Warehouse   | 6,754 | 72,697 |
| Office      | 378   | 4,072  |
| Mezzanine   | 91    | 981    |
| Total (GIA) | 7,223 | 77,750 |