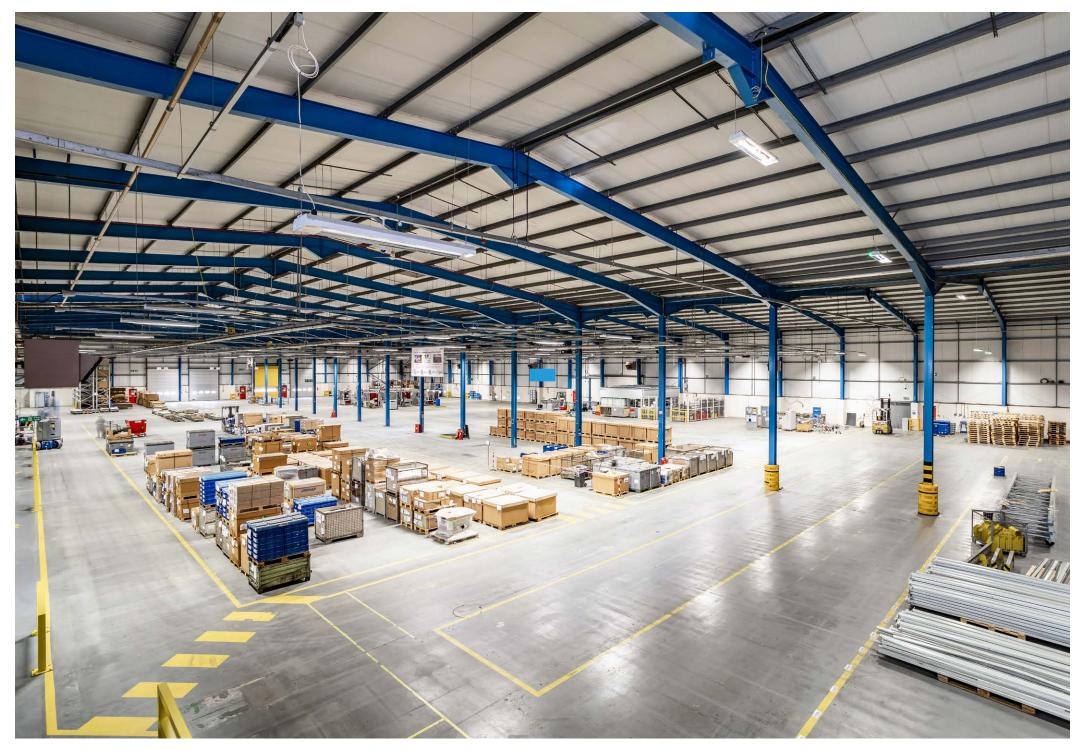

# COVENTRY 8

COURTAULDS WAY | COVENTRY | WEST MIDLANDS | CV6 5NX

Prime Industrial / Warehouse Premises on Extensive Site

Available Q3 2024

77,750 SQ FT **TO LET** 

8.7m clear internal height

Additional open storage of c. 1 acre available (hatched area)

# DESCRIPTION

The property comprises a modern self-contained twin-bay portal frame warehouse of approximately 77,750 sq ft and benefits from the following specification:

- 8.7m clear internal height ٠
- 7 ground level access doors with loading on three elevations ٠
- Maximum yard depths of 45m and 61.5m (approx.) ٠
- Warehouse lighting ٠
- Fitted office accommodation over two floors •
- Staff welfare area, including warehouse WCs and canteen ٠
- Extensive car parking ٠
- Additional 1 acre of open storage to the south of the main site ٠ (hatched on page 2) available by way of separate negotiation