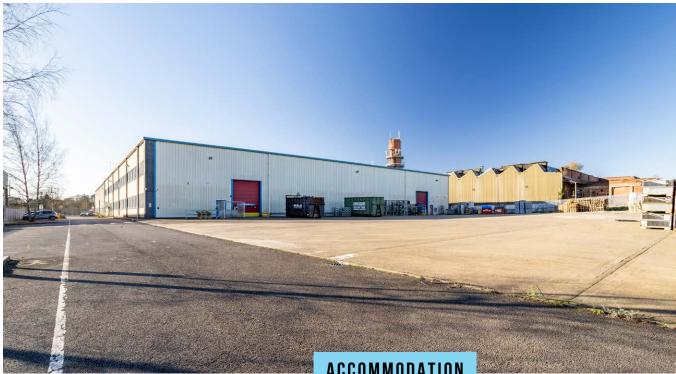

# DESCRIPTION

The property comprises a modern self-contained twin-bay portal frame warehouse of approximately 77,750 sq ft and benefits from the following specification:

- 8.7m clear internal height ٠
- 7 ground level access doors with loading on three elevations ٠
- Maximum yard depths of 45m and 61.5m (approx.) ٠
- Warehouse lighting ٠
- Fitted office accommodation over two floors •
- Staff welfare area, including warehouse WCs and canteen ٠
- Extensive car parking ٠
- Additional 1 acre of open storage to the south of the main site ٠ (hatched on page 2) available by way of separate negotiation

# ACCOMMODATION

|             | Sq m  | Sq ft  |
|-------------|-------|--------|
| Warehouse   | 6,754 | 72,697 |
| Office      | 378   | 4,072  |
| Mezzanine   | 91    | 981    |
| Total (GIA) | 7,223 | 77,750 |