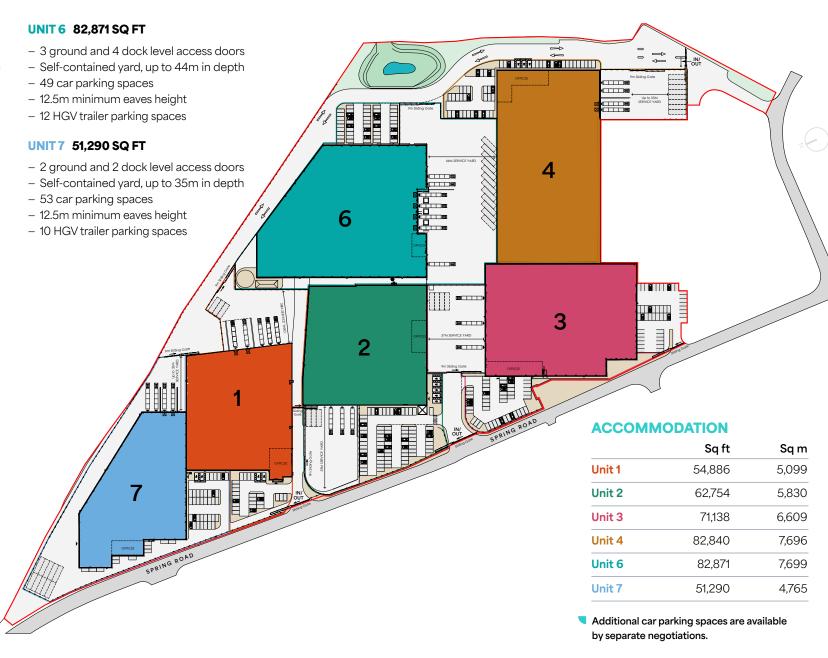

# **UNIT1 54,886 SQ FT**

- 3 ground & 2 dock level access doors
- Self-contained yard, up to 38m in depth
- 52 car parking spaces
- 7.3m to 10.3m minimum eaves height
- 3 HGV trailer parking spaces

## **UNIT 2 62,754 SQ FT**

- 3 ground level access doors
- Self-contained yard, up to 53m in depth
- 58 car parking spaces
- 6.8m to 7.7m minimum eaves height
- 3 HGV trailer parking spaces

### **UNIT 3** 71,138 SQ FT

- 3 ground level access doors
- Self-contained yard, up to 37m in depth
- 50 car parking spaces
- 6.5m minimum eaves height
- 4 HGV trailer parking spaces

## **UNIT 4** 82,840 SQ FT

- 2 ground & 2 dock level access doors
- Self-contained yard, up to 55m in depth
- 56 car parking spaces
- 7.95m minimum eaves height
- 8 HGV trailer parking spaces