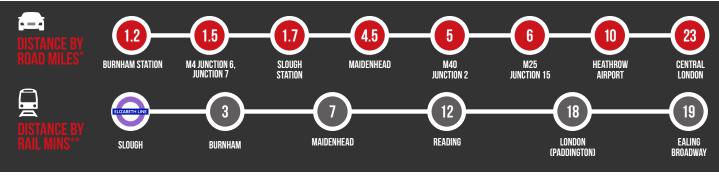

#### LOCATION

- Less than 2 miles from Junctions 6 & 7 of the M4, which provides excellent access to the M25, the wider national motorway network and Heathrow Airport
- Two mainline railway stations within 3 miles, providing fast and direct rail access to London Paddington and scheduled to benefit from Crossrail in 2019

### DISTANCES

SOURCE: \* FROM 805/6 OXFORD AVENUE SL1 4LN. SOURCE: THE AA \*\* TIMES FROM SLOUGH STATION. SOURCE: NATIONAL RAIL ENQUIRIES