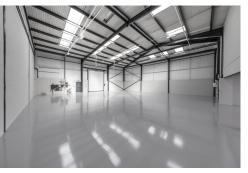

WITH GENEROUS LOADING AND A SHARED SECURE YARD, THE UNIT OFFERS 6,336 SQ FT OF NEWLY REFURBISHED SPACE.

A GREAT OPPORTUNITY TO LOCATE IN A PLACE WITH EXCELLENT ACCESS TO JUNCTION 6 & 7 OF THE M4, THE WIDER NATIONAL MOTORWAY NETWORK AND HEATHROW, THE UK'S BUSIEST AIRPORT.

#### FEATURES

The property benefits from: Warehouse

- 6.65m eaves height
- I up and over loading door
- 3 phase electricity and gas supply
- Fully furnished
- Office accommodation
- Kitchenette
- WC facilities