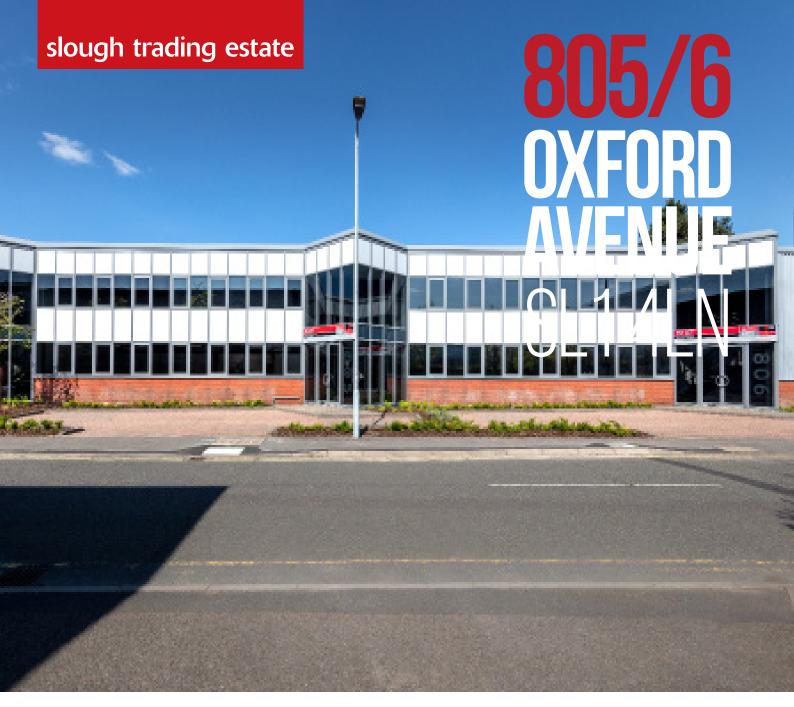

# **805/6 OXFORD AVENUE** SL14LN

PROMINENT WAREHOUSE/ TRADE COUNTER UNIT FRONTING OXFORD AVENUE. A PRIME POSITION, LOCATED JUST MOMENTS AWAY FROM THE SLOUGH TRADING ESTATE SHOPS, BANKS, AMENITIES AND MAIN THOROUGHFARE THROUGH THE ESTATE.

WITH GENEROUS LOADING AND A SHARED SECURE YARD, THE UNIT OFFERS 6,336 SQ FT OF NEWLY REFURBISHED SPACE.

A GREAT OPPORTUNITY TO LOCATE IN A PLACE WITH EXCELLENT ACCESS TO JUNCTION 6 & 7 OF THE M4, THE WIDER NATIONAL MOTORWAY NETWORK AND HEATHROW, THE UK'S BUSIEST AIRPORT.