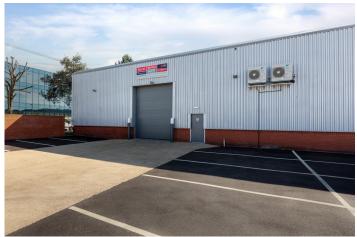

#### FEATURES

The property benefits from: Warehouse

- 6.65m eaves height
- I up and over loading door
- 3 phase electricity and gas supply
- Fully furnished
- Office accommodation
- Kitchenette
- WC facilities

#### EXTERNAL

- 14 car parking spaces
- Large shared yard to rear