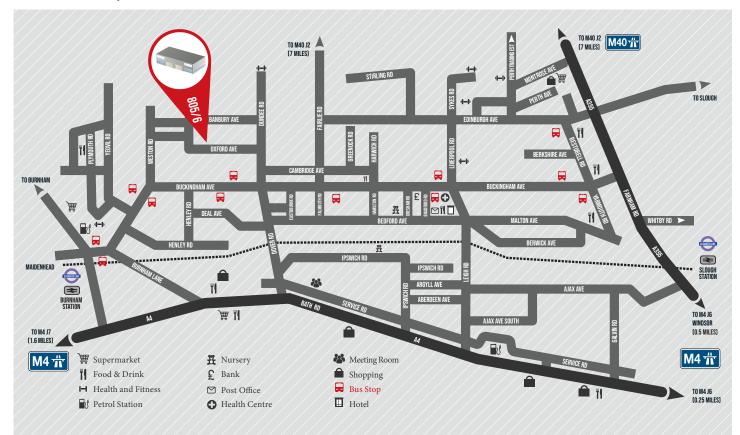

#### LOCATION

- Less than 2 miles from Junctions 6 & 7 of the M4, which provides excellent access to the M25, the wider national motorway network and Heathrow Airport
- Two mainline railway stations within 3 miles, providing fast and direct rail access to London Paddington and scheduled to benefit from Crossrail in 2019

### DISTANCES

SOURCE: \* FROM 805/6 OXFORD AVENUE SL1 4LN. SOURCE: THE AA \*\* TIMES FROM SLOUGH STATION. SOURCE: NATIONAL RAIL ENQUIRIES