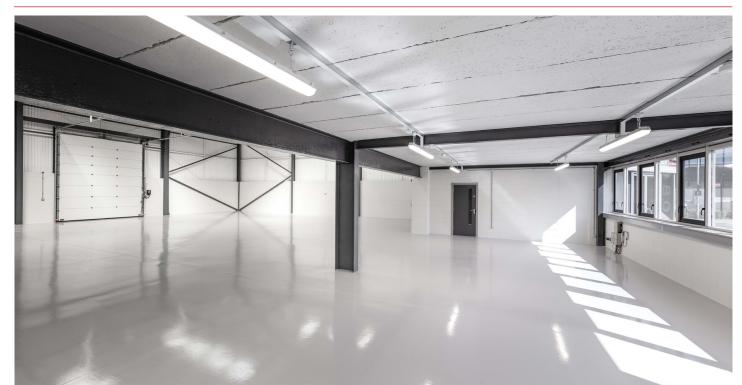

#### FEATURES

The property benefits from: Warehouse

- 6.65m eaves height
- I up and over loading door
- 3 phase electricity and gas supply
- Fully furnished
- Office accommodation
- Kitchenette
- WC facilities

#### Offices

- Fully-fitted first floor offices
- WC facilities
- ÉPC Availáble on request