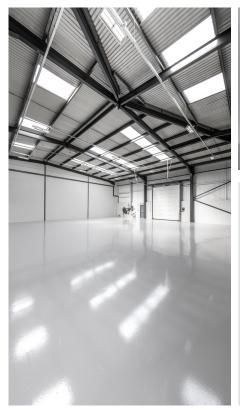

#### FEATURES

The property benefits from: Warehouse

- 6.65m eaves height
- I up and over loading door
- 3 phase electricity and gas supply
- Fully furnished
- Office accommodation
- Kitchenette
- WC facilities