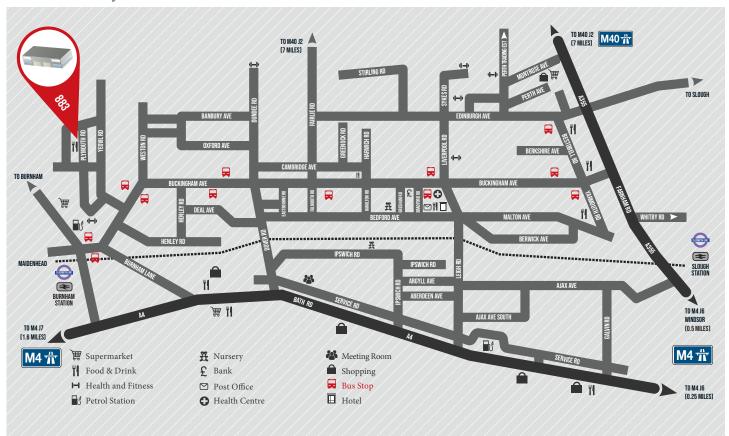

GEA, ALL SUBJECT TO FINAL MEASUREMENTS FOLLOWING COMPLETION

11 PLACES TO EAT
2 HIGH STREET BANKS
HOTEL ACCOMMODATION
MULTIPLE FITNESS FACILITIES
2 NURSERIES
HEALTH CENTRE
DEDICATED BUS SERVICE

### **DISTANCES**

SOURCE: \* FROM 883 PLYMOUTH ROAD SL1 4LP: THE AA \*\* TIMES FROM SLOUGH STATION. SOURCE: NATIONAL RAIL ENQUIRIES