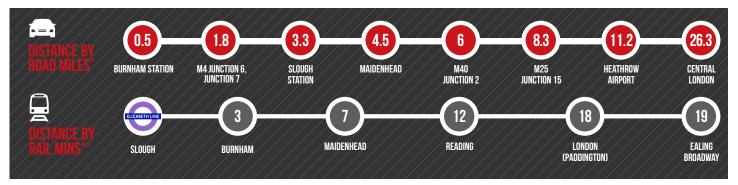

### **DISTANCES**

SOURCE: \* FROM 883 PLYMOUTH ROAD SL1 4LP: THE AA \*\* TIMES FROM SLOUGH STATION. SOURCE: NATIONAL RAIL ENQUIRIES