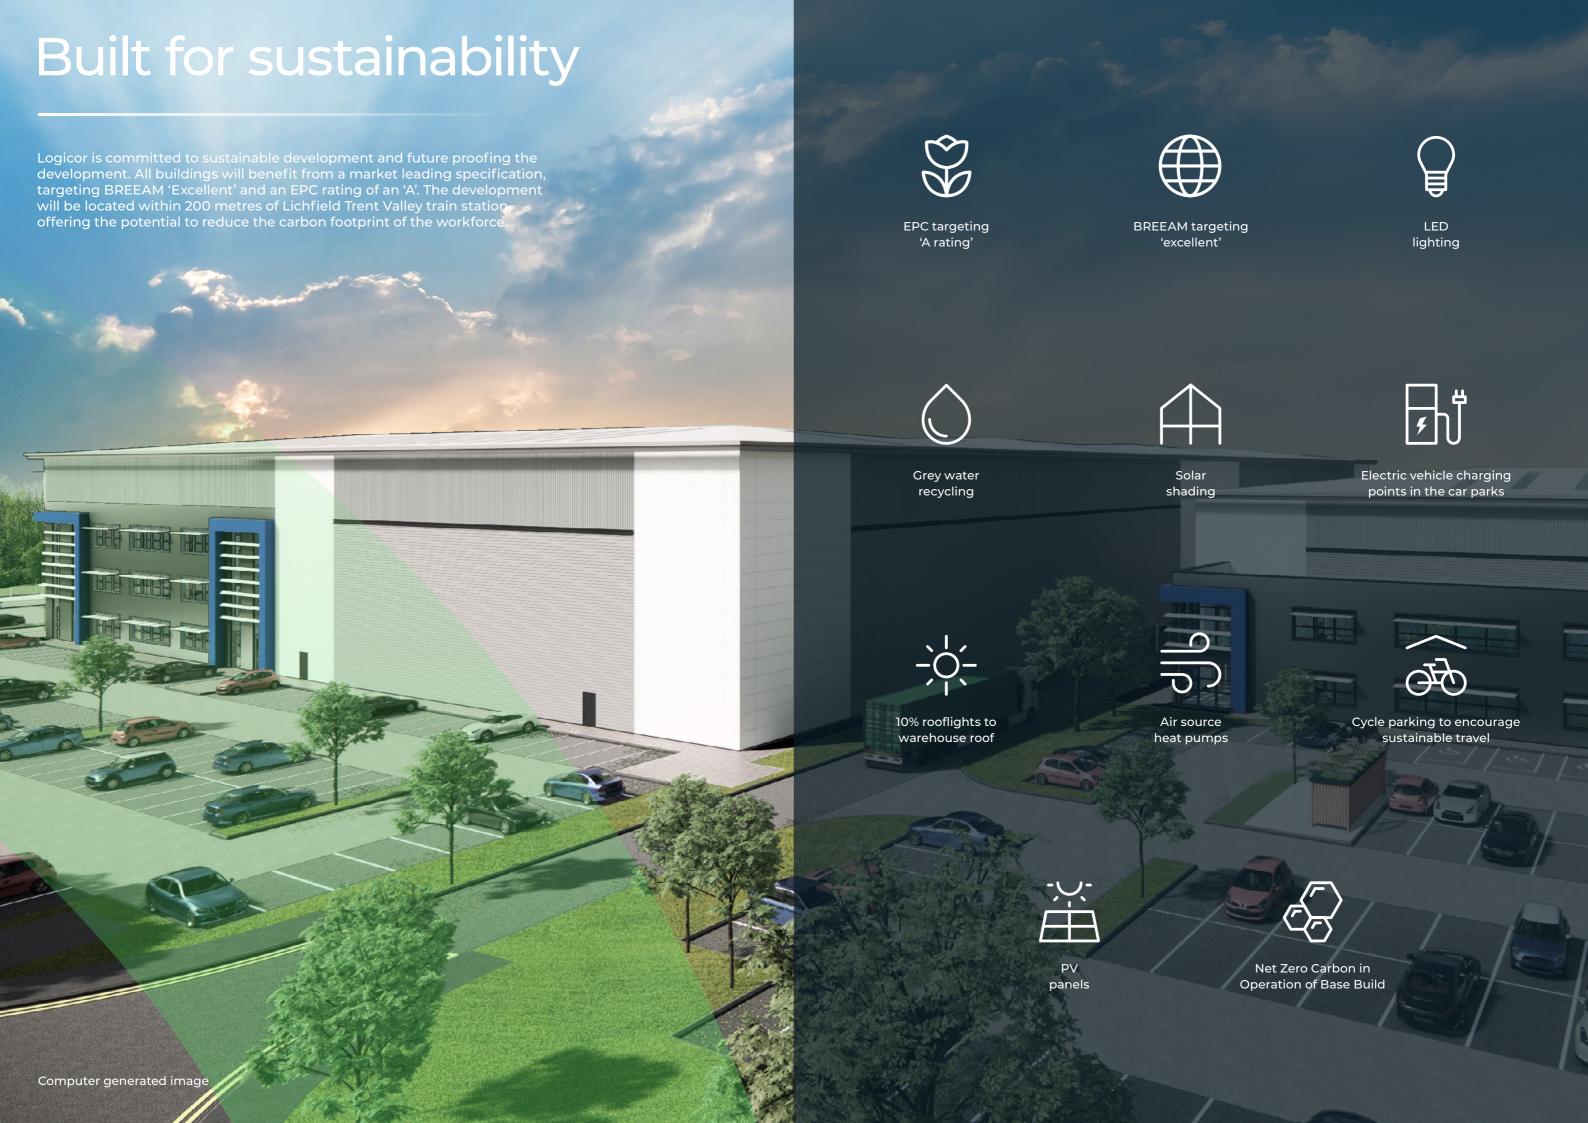

## Specification

EPC targeting 'A rating'

BREEAM targeting \_\_\_\_\_ 'excellent'

10% roof lights

charging

Significant power available

Up to 15m clear internal height

Two storey offices

28 dock loading doors

258 total car parking spaces

access doors

yard depth

60 HGV parking spaces