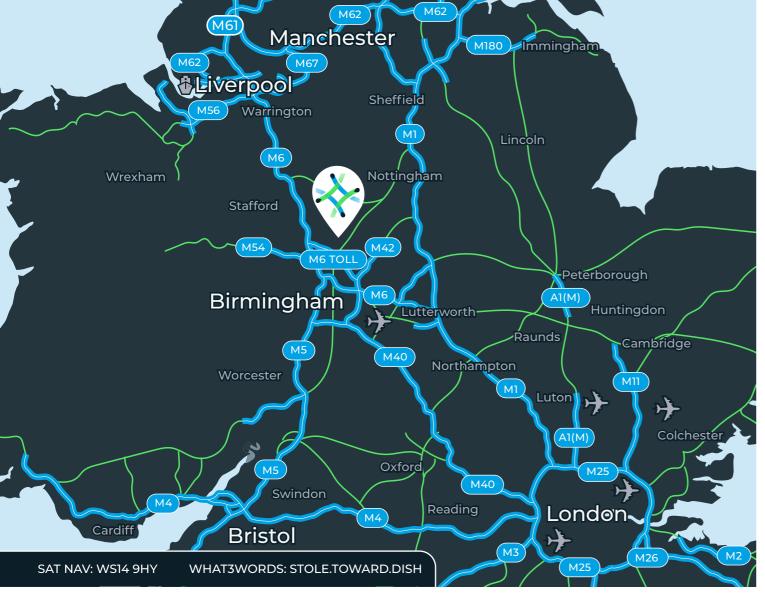

## Prime logistics location

Liberty Park Lichfield is situated approximately 16 miles north of Birmingham. It is also well connected to the M6 Toll (Junctions T4 and T5). The site provides excellent access to the A38 and then to the Midlands motorway and major trunk road network.

The scheme is also situated a short walk from Lichfield Trent Valley Train Station providing direct services to London, Birmingham city centre and surrounding areas.

| <u>co</u>              | miles | mins |
|------------------------|-------|------|
| M42 J10                | 12    | 14   |
| M6 J11                 | 14    | 18   |
| M6 / M5 Interchange    | 23    | 26   |
| Birmingham City Centre | 19    | 30   |

| F722                  | miles | mins |
|-----------------------|-------|------|
| Birmingham Airport    | 21    | 25   |
| East Midlands Airport | 30    | 35   |

|                       | mins    |
|-----------------------|---------|
| Birmingham New Street | 37      |
| London Euston         | 1 hr 35 |

Luke Thacker - CBRE

"Liberty Park Lichfield is positioned strategically just 16 miles north of Birmingham, and is well connected to the M6 Toll. The site has excellent access to the A38, Midlands motorway and major motorway network."