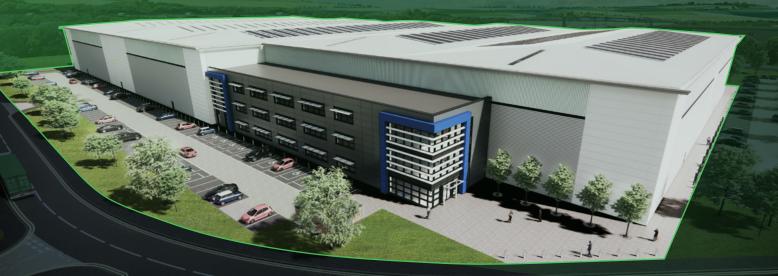

# Liberty Park Lichfield 283

Lichfield, WS14 9HY

Brand new industrial / warehouse unit Design & build 283,000 sq ft

Delivery within 12 months

**LOGICOR** 

**STOFORD** 

## Lichfield 283

A building offering up to 283,000 sq ft is available on a build to suit basis.