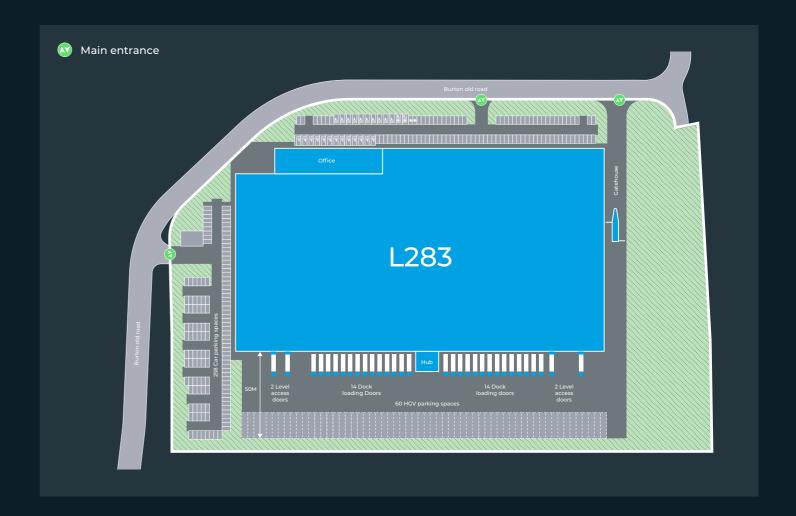

## Accommodation

| Unit | Warehouse <sup>Sq Ft</sup> | 2 Storey Office <sup>Sq Ft</sup> | Pod Office <sup>Sq Ft</sup> | Total <sup>sq Ft</sup> |
|------|----------------------------|----------------------------------|-----------------------------|------------------------|
| 283  | 261,332                    | 18,668                           | 3,000                       | 283,000                |

28 dock loading doors

258 total car parking spaces

access doors

yard depth

60 HGV parking spaces