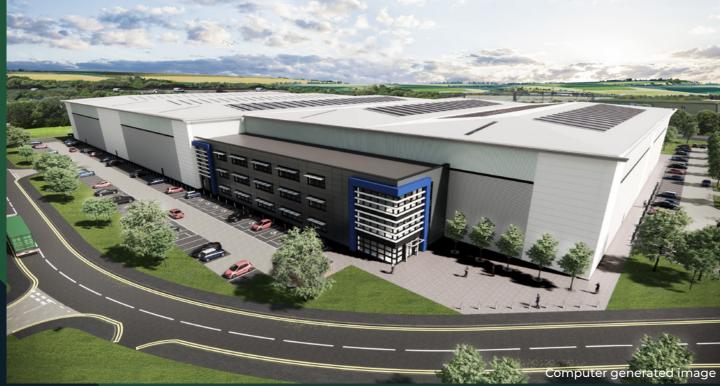

# Liberty Park Lichfield 283

Lichfield, WS14 9HY

Brand new industrial / warehouse unit Design & build 283,000 sq ft

Delivery within 12 months

**LOGICOR** 

**STOFORD** 

## Lichfield 283

A building offering up to 283,000 sq ft is available on a build to suit basis.