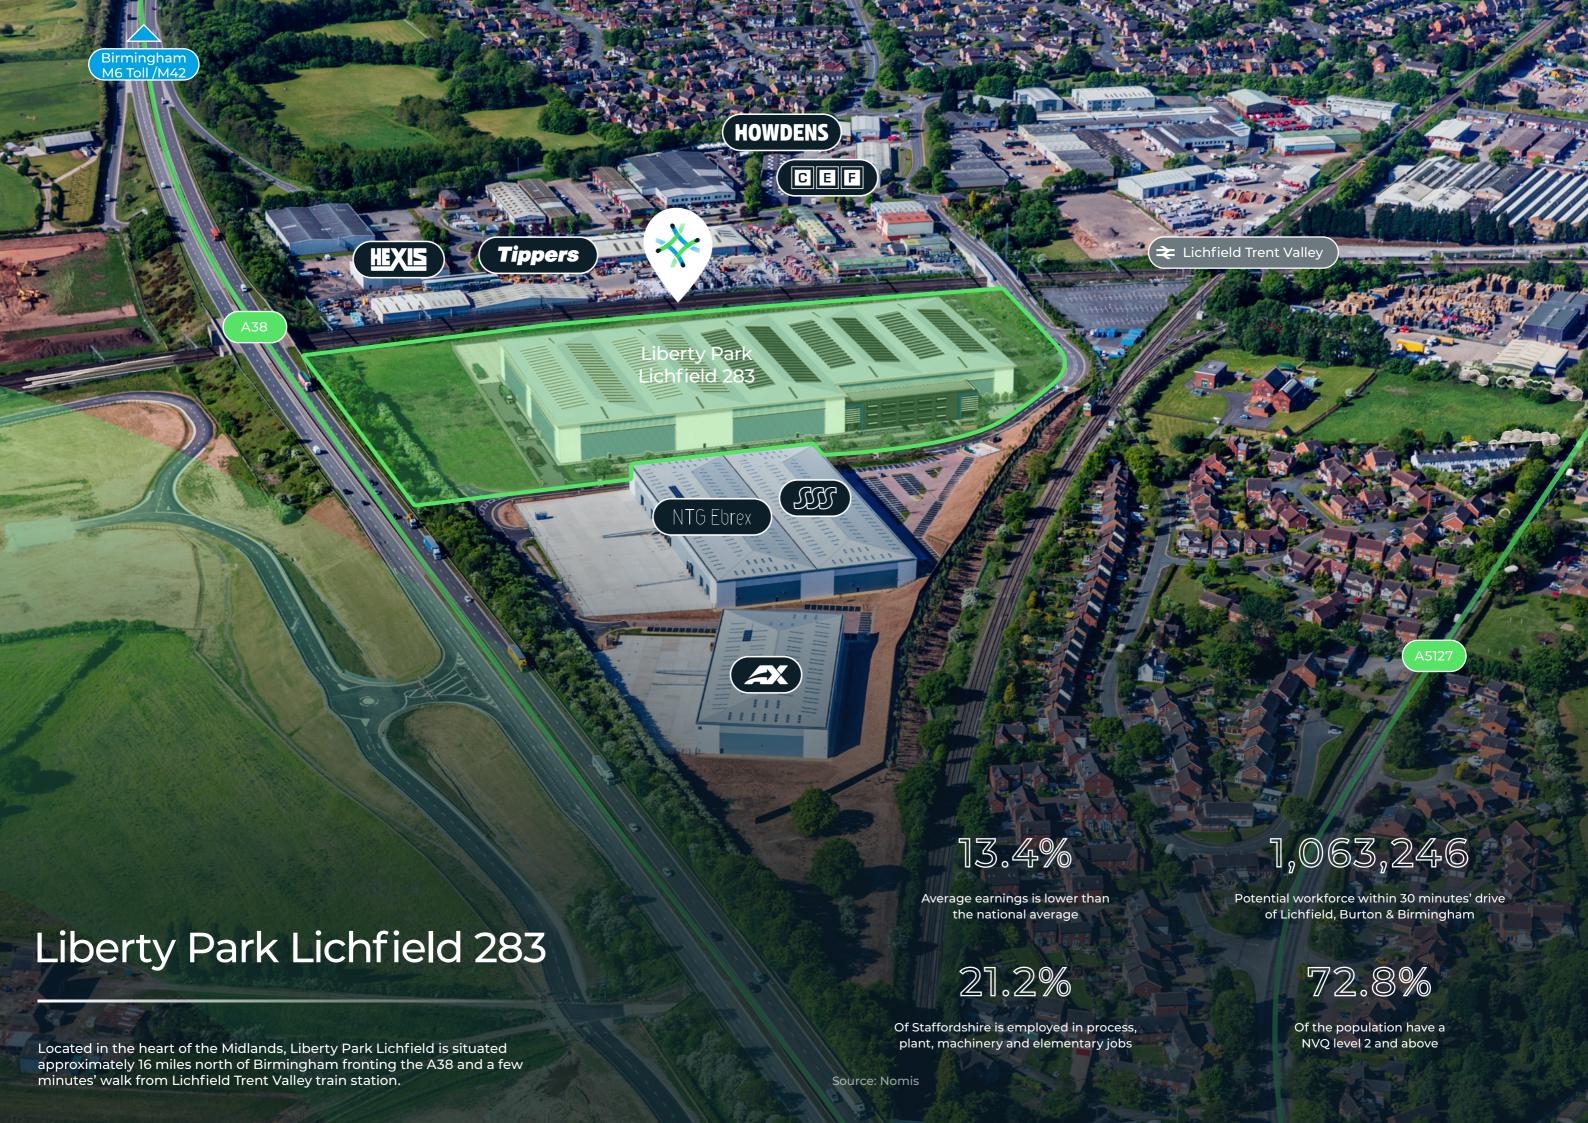

## Prime logistics location

Liberty Park Lichfield is situated approximately 16 miles north of Birmingham. It is also well connected to the M6 Toll (Junctions T4 and T5). The site provides excellent access to the A38 and then to the Midlands motorway and major trunk road network.

The scheme is also situated a short walk from Lichfield Trent Valley Train Station providing direct services to London, Birmingham city centre and surrounding areas.

| <u>co</u>              | miles | mins |
|------------------------|-------|------|
| M42 J10                | 12    | 14   |
| M6 J11                 | 14    | 18   |
| M6 / M5 Interchange    | 23    | 26   |
| Birmingham City Centre | 19    | 30   |