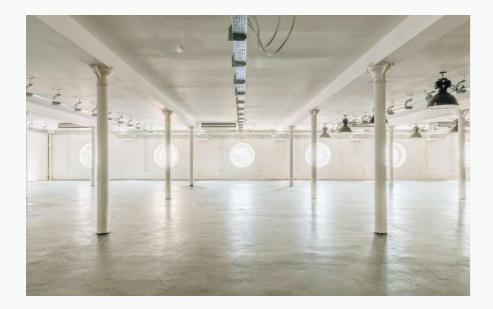

## A Wide Variety of Office Spaces

#### Large

Fits up to 60 people\*

\*Large office can be subdivided into 2 smaller offices, 1 office can fit up to 34 people.