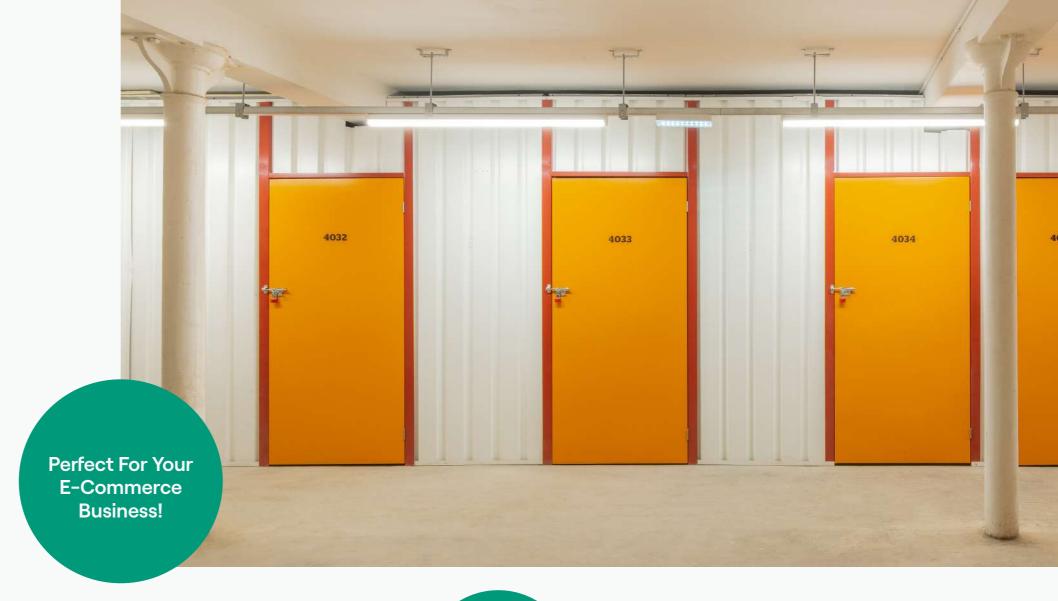

### Secure and Versatile Self-a Solutions

Explore the diverse self-storage offerings at The Pentagon Centre, ensuring the safety and convenience of your belongings beyond the confines of your office space.

Tailored to various needs, our self-storage facility is the perfect solution for businesses, providing a secure haven for seasonal or temporarily closed enterprises. Personal self-storage spaces are affordably designed for those undergoing home moves, seeking additional space, or simply looking to declutter. Furthermore, businesses can trust our units for document storage and archiving, ensuring the safekeeping of important files with 24/7 access.

24/7 Access

Upsize/ Downsize Anytime

Flexible Terms

Security & Peace of Mind

Sizes Ranging From 10 - 160 Sq Ft