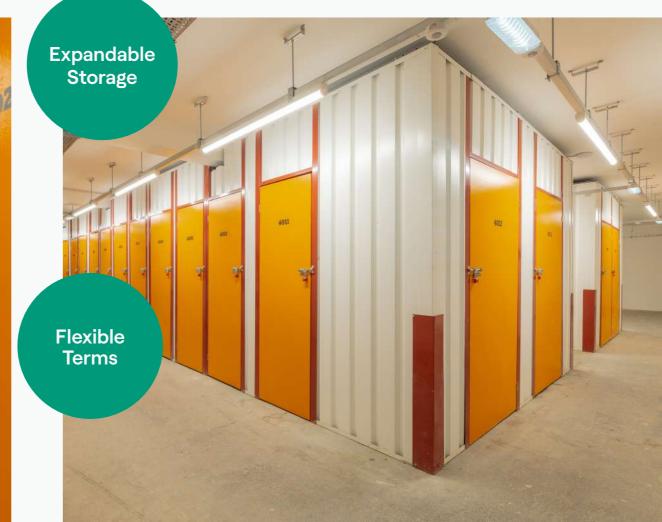

### Secure and Versatile Self-a Solutions

Explore the diverse self-storage offerings at The Pentagon Centre, ensuring the safety and convenience of your belongings beyond the confines of your office space.

Tailored to various needs, our self-storage facility is the perfect solution for businesses, providing a secure haven for seasonal or temporarily closed enterprises. Personal self-storage spaces are affordably designed for those undergoing home moves, seeking additional space, or simply looking to declutter. Furthermore, businesses can trust our units for document storage and archiving, ensuring the safekeeping of important files with 24/7 access.

24/7 Access

Upsize/ Downsize Anytime

Flexible Terms

Security & Peace of Mind

Sizes Ranging From 10 - 160 Sq Ft