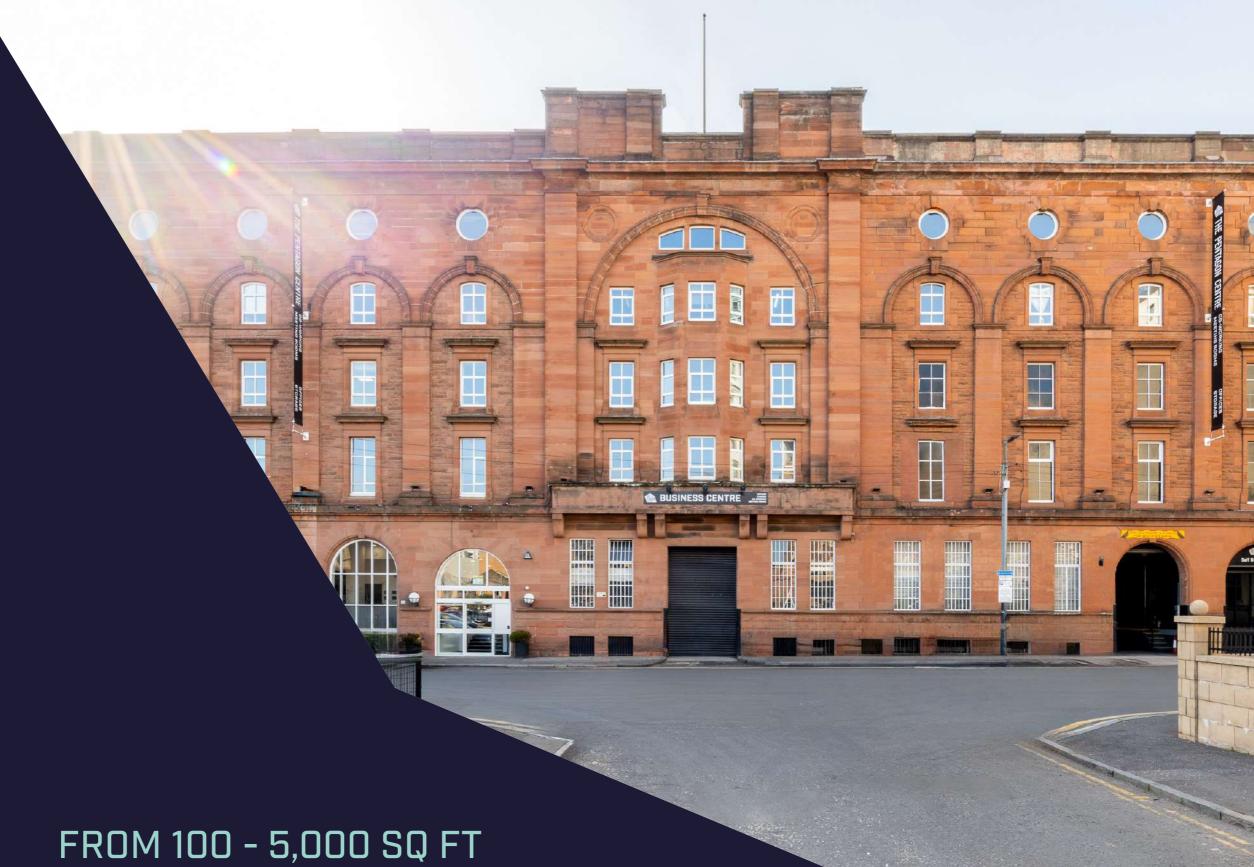

# A Business Centre for Enterprise, Creativity, Innovation & Coworking Within Central Glasgow

Welcome to The Pentagon Centre – Glasgow's prime destination for commercial office space, creative studios, and self-storage in the heart of the city's bustling financial district.

Nestled within a historic 120-year-old whisky bond overlooking the scenic River Clyde, The Pentagon Centre offers a distinctive blend of tradition and modernity, making it the ideal choice for businesses seeking prime office spaces, creative studios, and coworking environments.