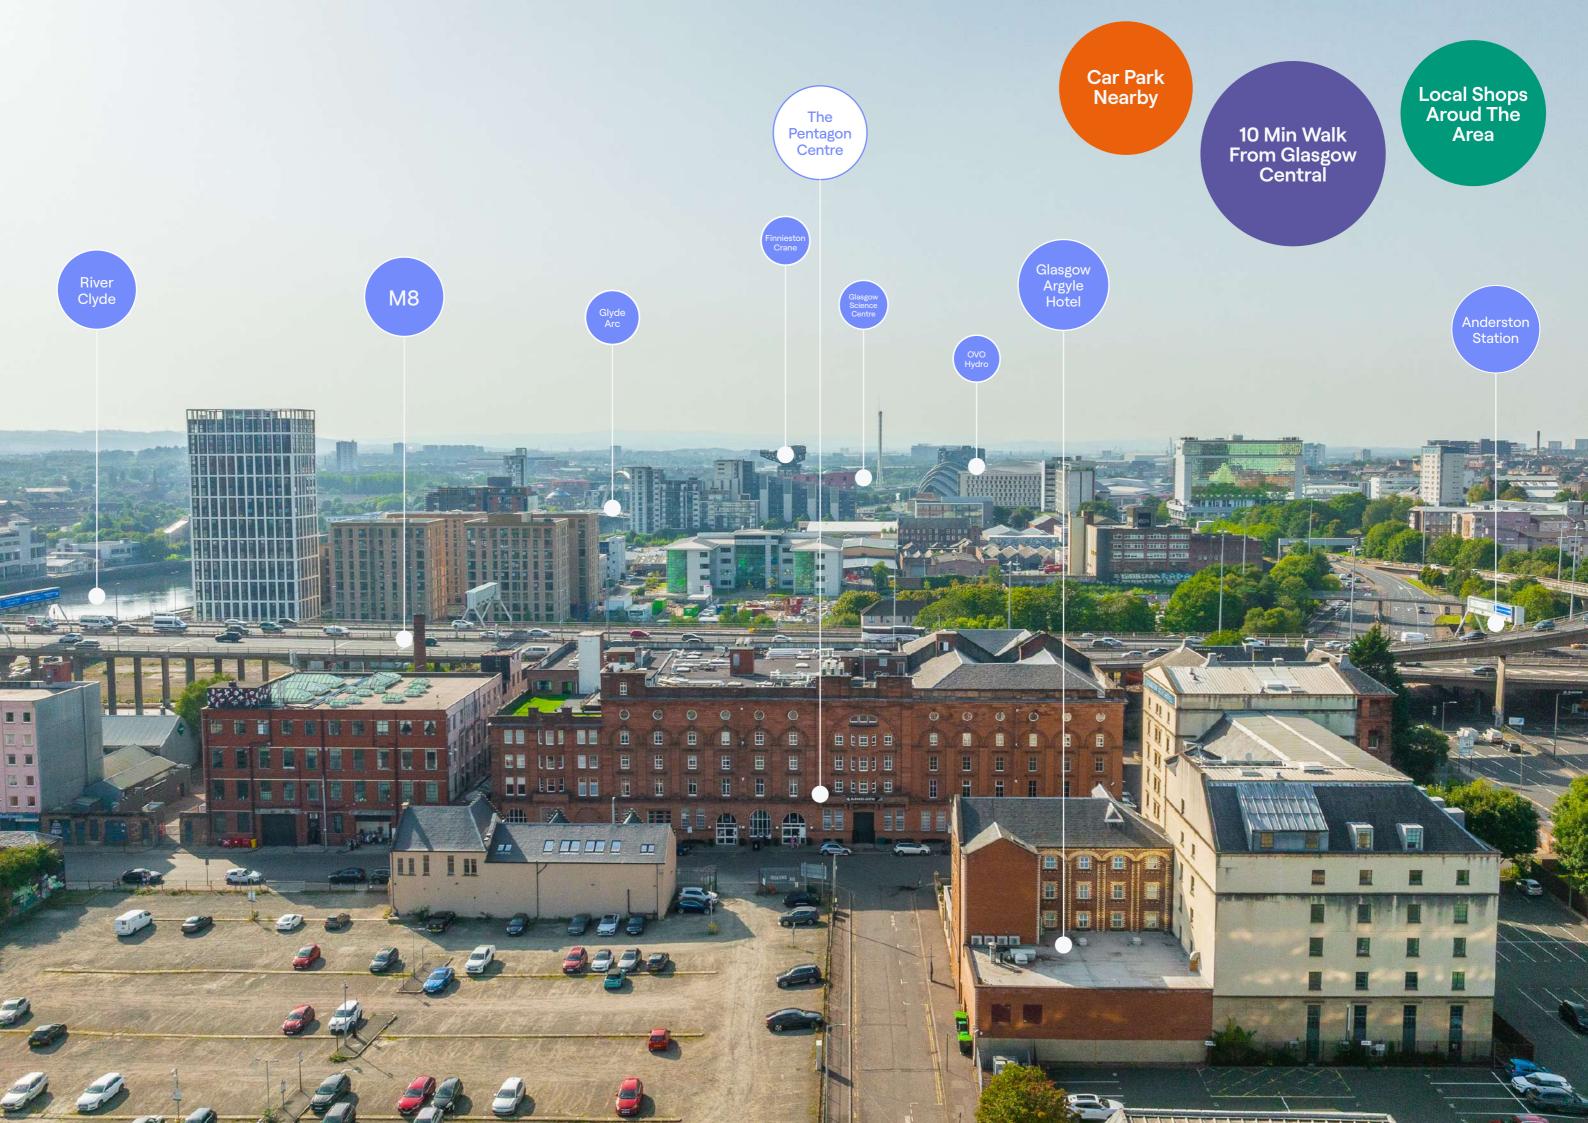

# Experience The Convenience and Vibrancy of The Pentagon Centre

Situated just a 10-minute walk from Glasgow City Centre, The Pentagon Centre is surrounded by a vibrant array of restaurants, shops, and leisure options. With excellent transport links near the M8, only 0.4 miles from Glasgow Train Station, and easy bus station access, your business will thrive in a location that seamlessly blends accessibility and prestige.