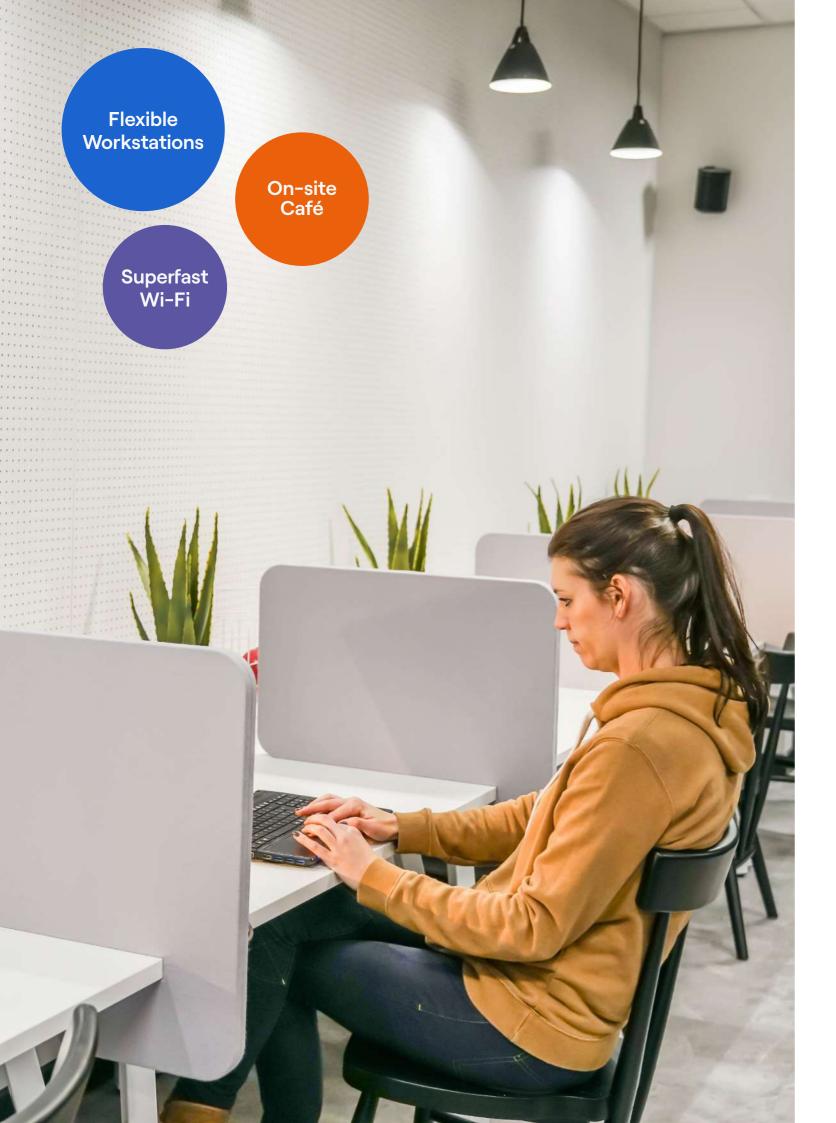

## Dynamic Coworking Spaces

Take a desk in The Petagon Centre's coworking space and you get everything you need for your own activities plus the chance to grow and develop alongside other like-minded individuals.

Our coworking community space is equipped with all the amenities you could need. We provide free, super-fast Wi-Fi, unlimited tea, coffee, and water, and even offer onsite lockers with our rolling memberships.

We understand that every individual has their unique needs. That's why we've developed a range of flexible coworking options, starting at just one hour and extending all the way to dedicated 24/7 desks. Whatever you require, we've got you covered.