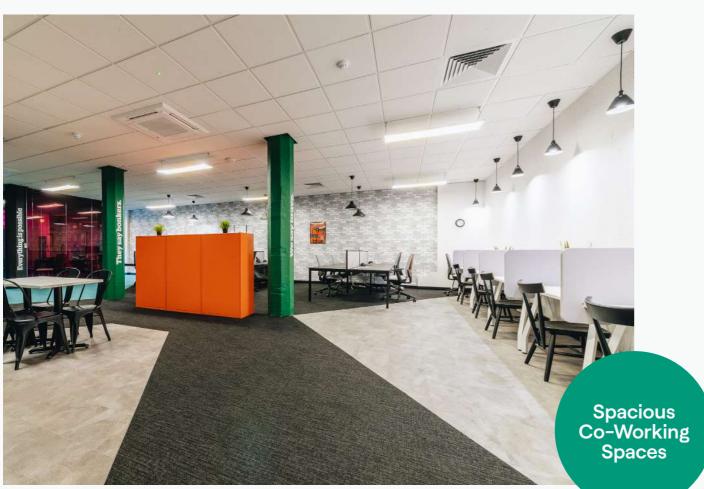

## Dynamic Coworking Spaces

Take a desk in The Petagon Centre's coworking space and you get everything you need for your own activities plus the chance to grow and develop alongside other like-minded individuals.

Our coworking community space is equipped with all the amenities you could need. We provide free, super-fast Wi-Fi, unlimited tea, coffee, and water, and even offer onsite lockers with our rolling memberships.

We understand that every individual has their unique needs. That's why we've developed a range of flexible coworking options, starting at just one hour and extending all the way to dedicated 24/7 desks. Whatever you require, we've got you covered.