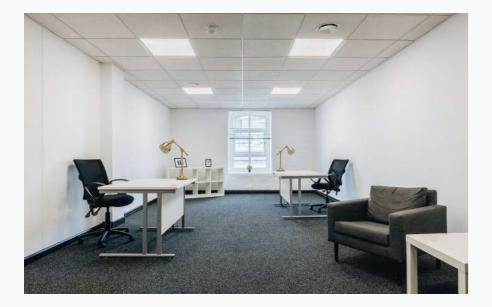

#### Large

Fits up to 60 people\*

\*Large office can be subdivided into 2 smaller offices, 1 office can fit up to 34 people.

#### Medium

Fits up to 12 people

**Small** 

Fits up to 4 people