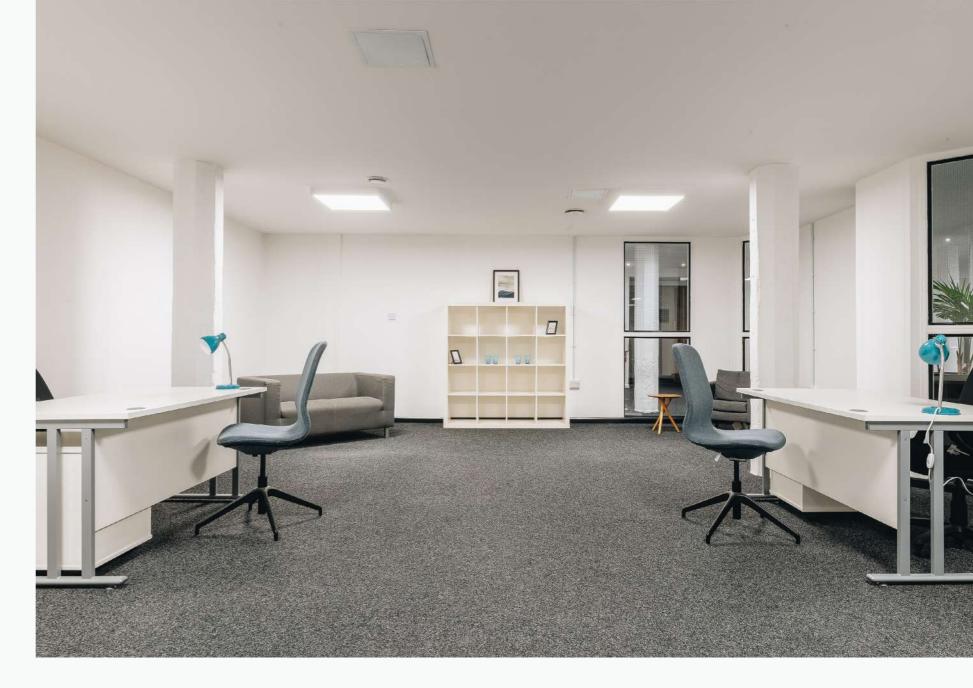

### A Private Space To Call Your Second Home

The Pentagon Centre balances work and life, blending spaces that encourage interaction and create community.

Our serviced offices offer the perfect solution for businesses seeking both privacy and a collaborative environment, with the advantage of dealing directly with the landlord. These lockable private offices come unfurnished, providing you with the flexibility to design and set up your workspace according to your preferences. Our flexible lease terms cater to your unique needs, whether you require a workspace for a month or several years.

#### Large

Fits up to 60 people\*

\*Large office can be subdivided into 2 smaller offices, 1 office can fit up to 34 people.

#### Medium

Fits up to 12 people

**Small** 

Fits up to 4 people