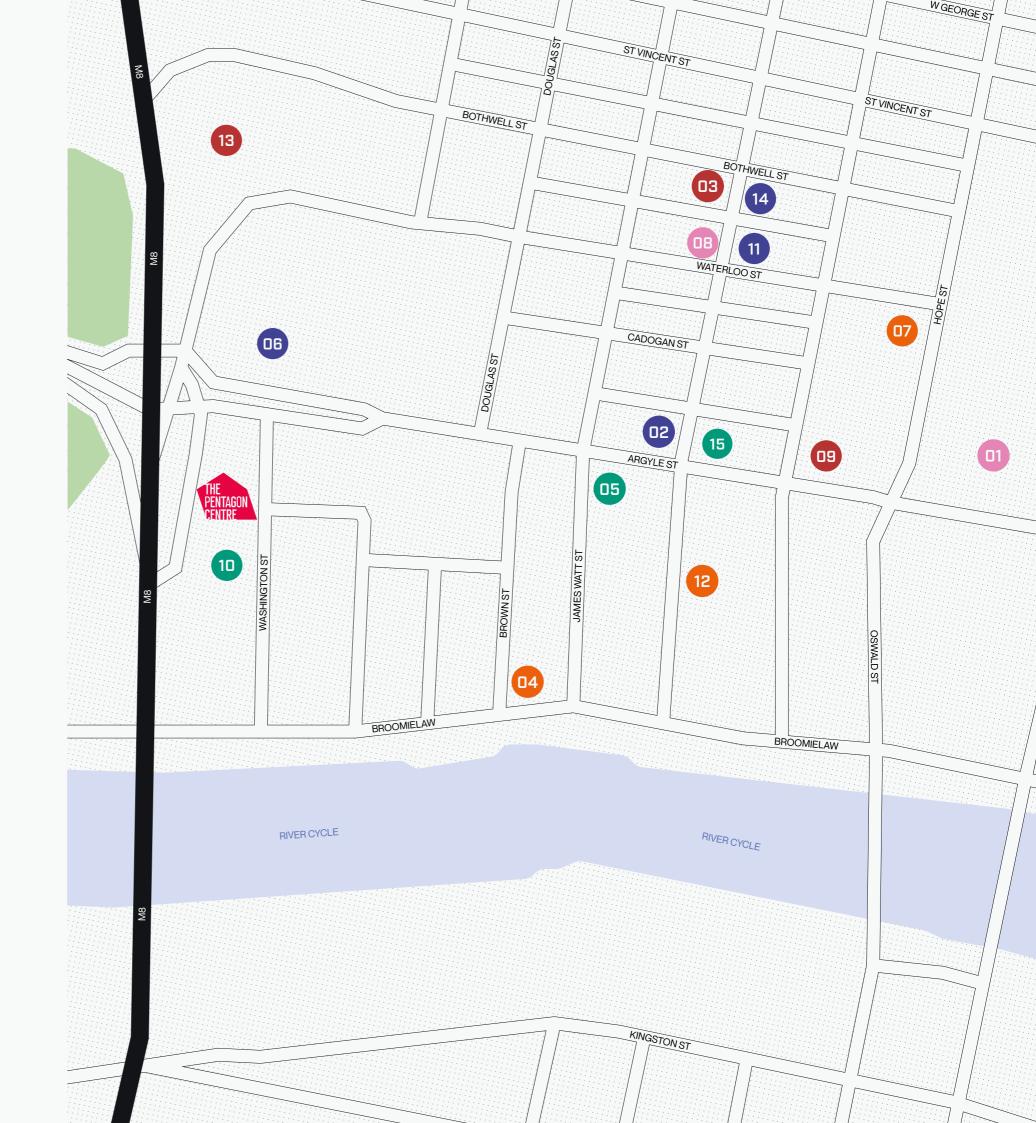

# Experience The Convenience and Vibrancy of The Pentagon Centre

Situated just a 10-minute walk from Glasgow City Centre, The Pentagon Centre is surrounded by a vibrant array of restaurants, shops, and leisure options. With excellent transport links near the M8, only 0.4 miles from Glasgow Train Station, and easy bus station access, your business will thrive in a location that seamlessly blends accessibility and prestige.

- Glasgow Central
- 2 Tesco
- 03 F45 Training
- O4 Scottish Government
- The Duke's Umbrella
- Glasgow Marriott
- Nando's

Subway

O9 Co-Op

- 10 Box Hub
- 11 Paninis Sandwich Bar
- 12 Caffè Nero
- 13 Hilton Glasgow
- 14 Pret A Manger
- 15 Piece Sandwich Shop