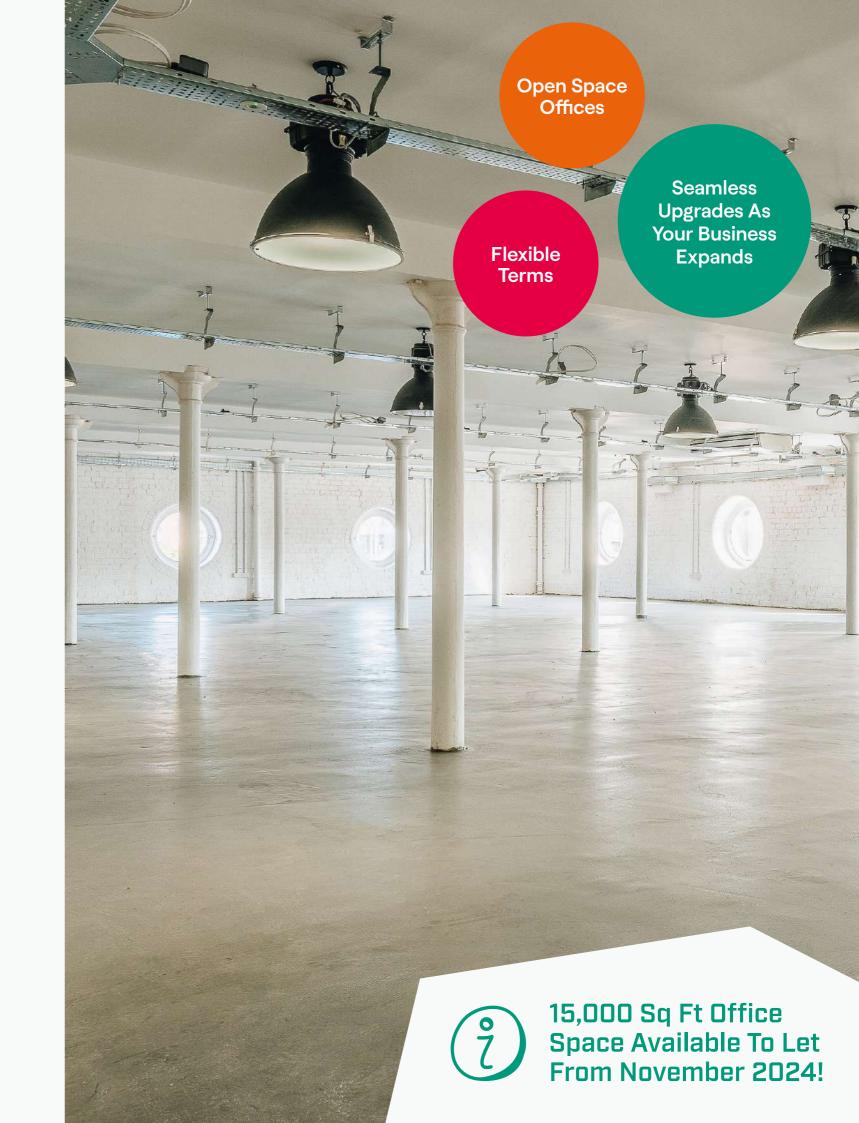

## A Wide Variety of Office Spaces

#### Large

Fits up to 60 people\*

\*Large office can be subdivided into 2 smaller offices, 1 office can fit up to 34 people.