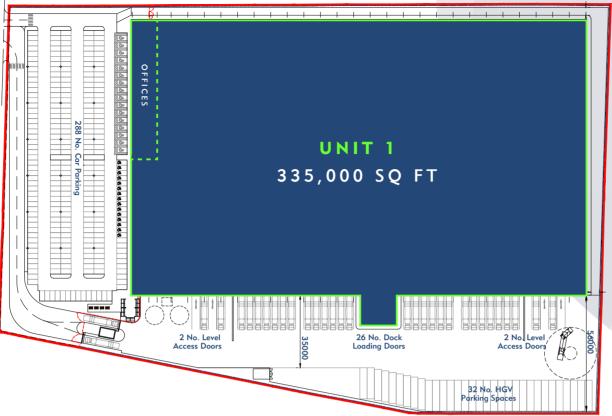

### ACCOMMODATION

| UNIT          | SQ FT   | SQ M   |
|---------------|---------|--------|
| WAREHOUSE     | 310,000 | 28,800 |
| OFFICES       | 20,000  | 1,858  |
| TRANSPORT HUB | 5,000   | 465    |
| GATEHOUSE     | 300     | 28     |
| TOTAL         | 335,000 | 31,151 |

Gross Internal Area, subject to final measurement