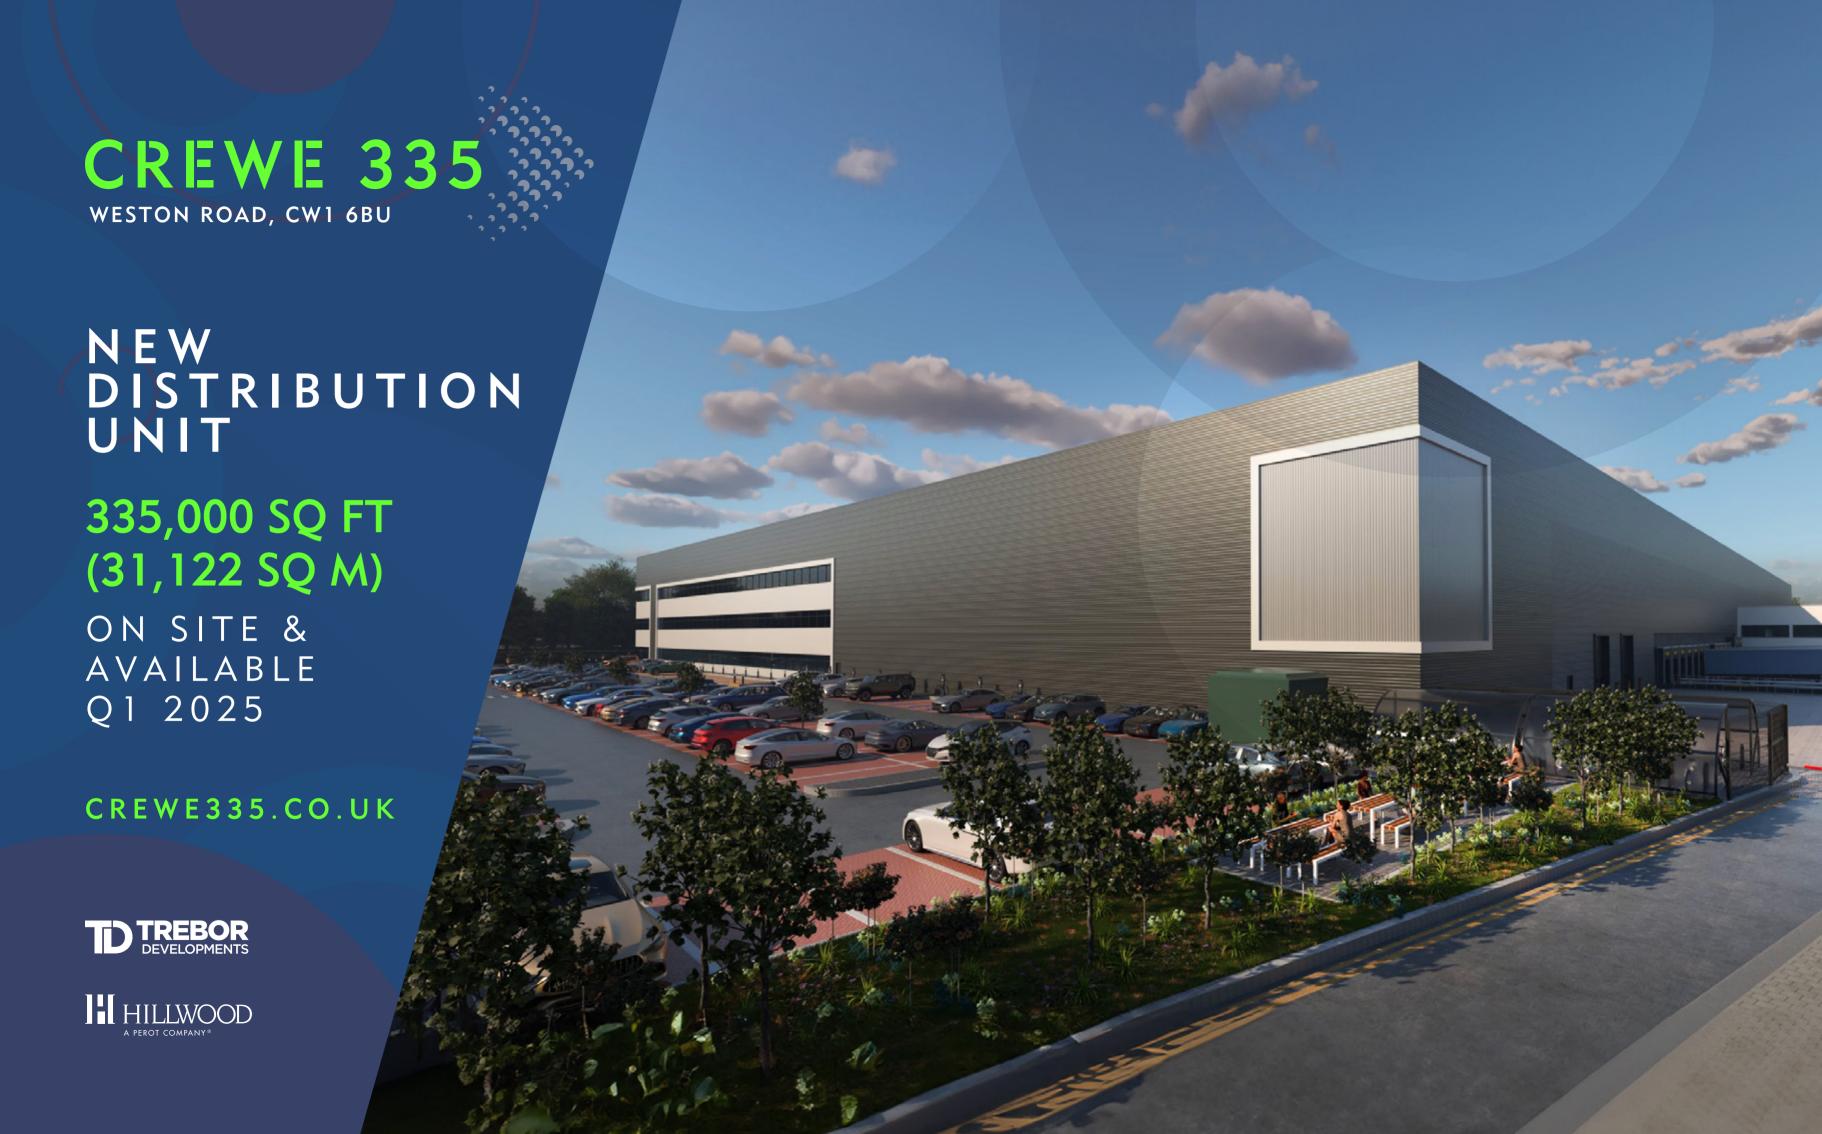

# DESCRIPTION

Crewe 335 is a new distribution unit comprising 335,000 sa ft and situated in the heart of Crewe's established commercial area. The unit has 15m eaves height, Grade A offices, dock and level access loading doors, yard depths up to 56m, and separate car parking, all within a selfcontained and secure site.

Furthermore, the unit has been designed to be sustainable from the start with 10% roof lights, solar panelled roof, dedicated EV charging points, cycle spaces, and staff wellbeing areas. The unit will be built to BREEAM "Excellent" standards and will achieve EPC "A".