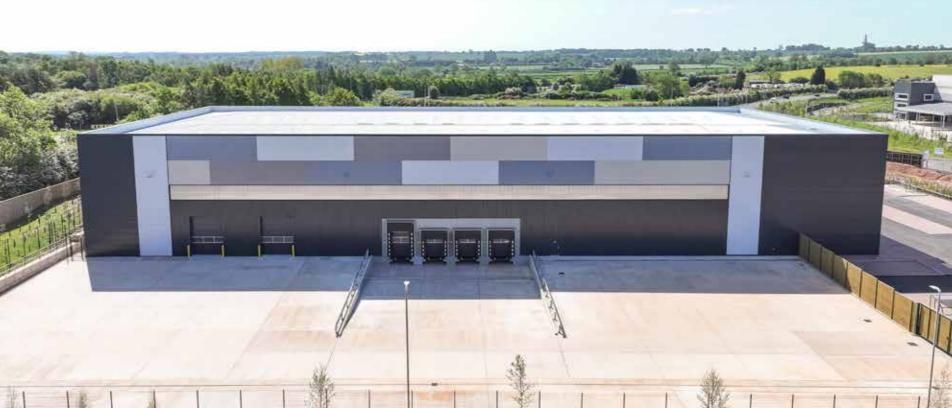

### mercia51 at merciapark

Mercia 51 at Mercia Park offers a unique opportunity to be part of a state-of-the-art logistics destination.

sq m

4,376

395

4,769

12.5m haunch heigh

40m yard depth

doors

2 level access

4 dock loading doors

**370 KVA** power

12 cycle spaces

50 car parking spaces

10 HGV parking spaces

5,460 pallets wide racking

7,280 pallets narrow racking

A Superior Specification