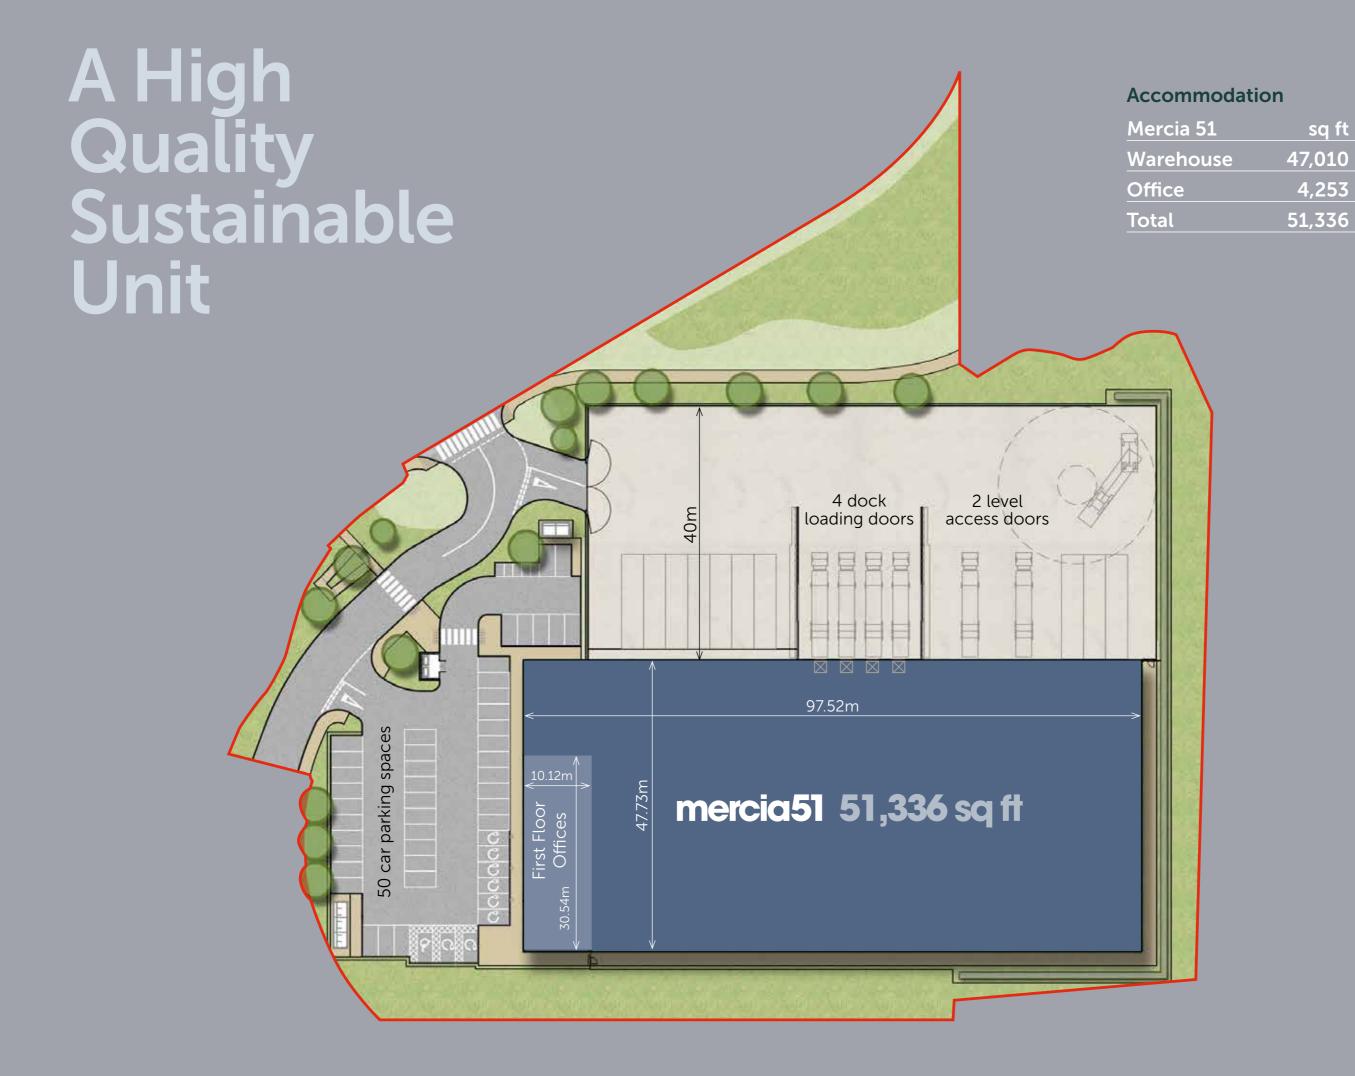

### mercia51 at merciapark

Mercia 51 at Mercia Park offers a unique opportunity to be part of a state-of-the-art logistics destination.

sq m

4,376

395

4,769

12.5m haunch heigh

40m yard depth

doors

2 level access

4 dock loading doors

**370 KVA** power

12 cycle spaces

50 car parking spaces

10 HGV parking spaces

5,460 pallets wide racking

7,280 pallets narrow racking

A Superior Specification