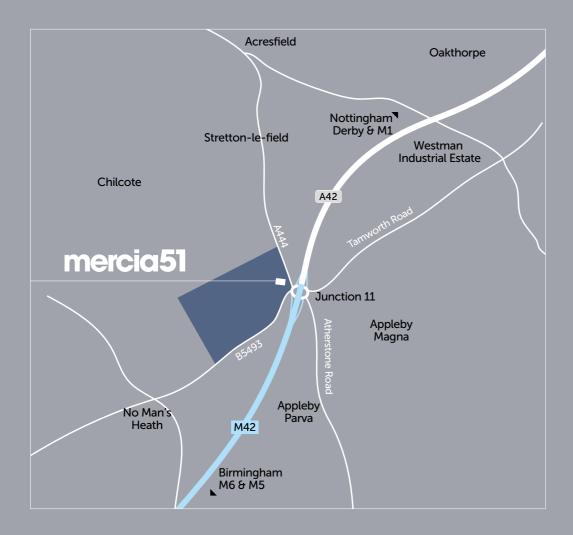

### mercia51

Mercia Park Appleby Magna DE12 8AA

### mercia51 at merciapark

Mercia 51 at Mercia Park offers a unique opportunity to be part of a state-of-the-art logistics destination.

sq m

4,376

395

4,769

12.5m haunch heigh

40m yard depth