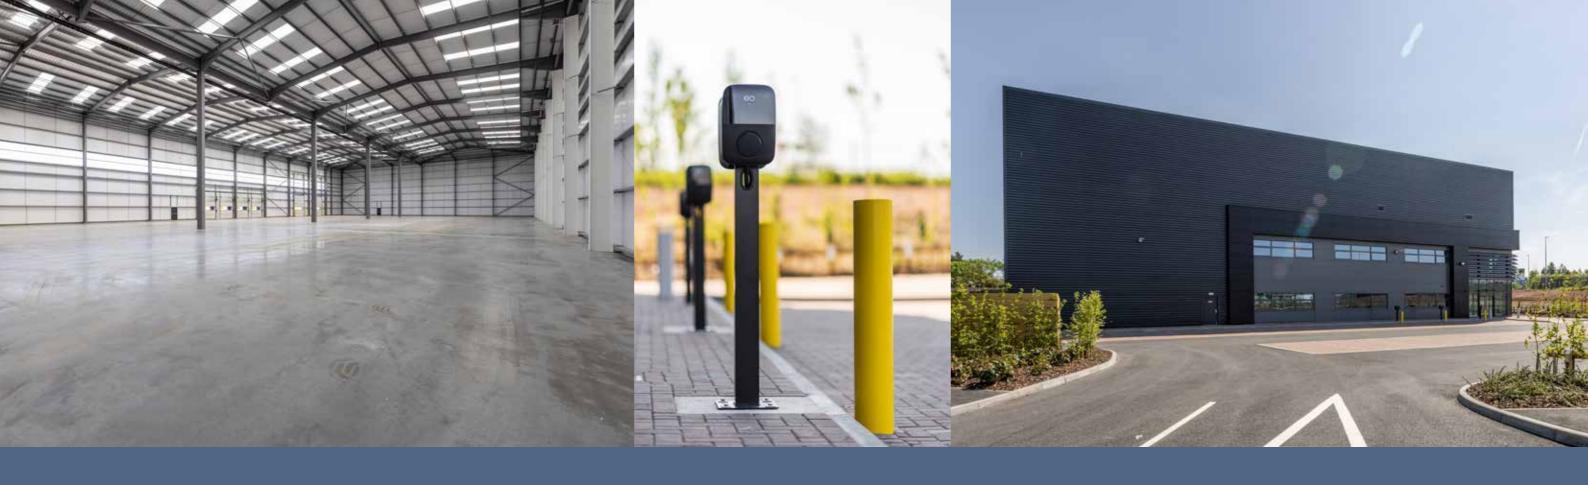

### mercia51 at merciapark

Mercia 51 at Mercia Park offers a unique opportunity to be part of a state-of-the-art logistics destination.

sq m

4,376

395

4,769

12.5m haunch heigh

40m yard depth

doors

2 level access

4 dock loading doors

**370 KVA** power

12 cycle spaces

50 car parking spaces

10 HGV parking spaces

5,460 pallets wide racking

7,280 pallets narrow racking

A Superior Specification