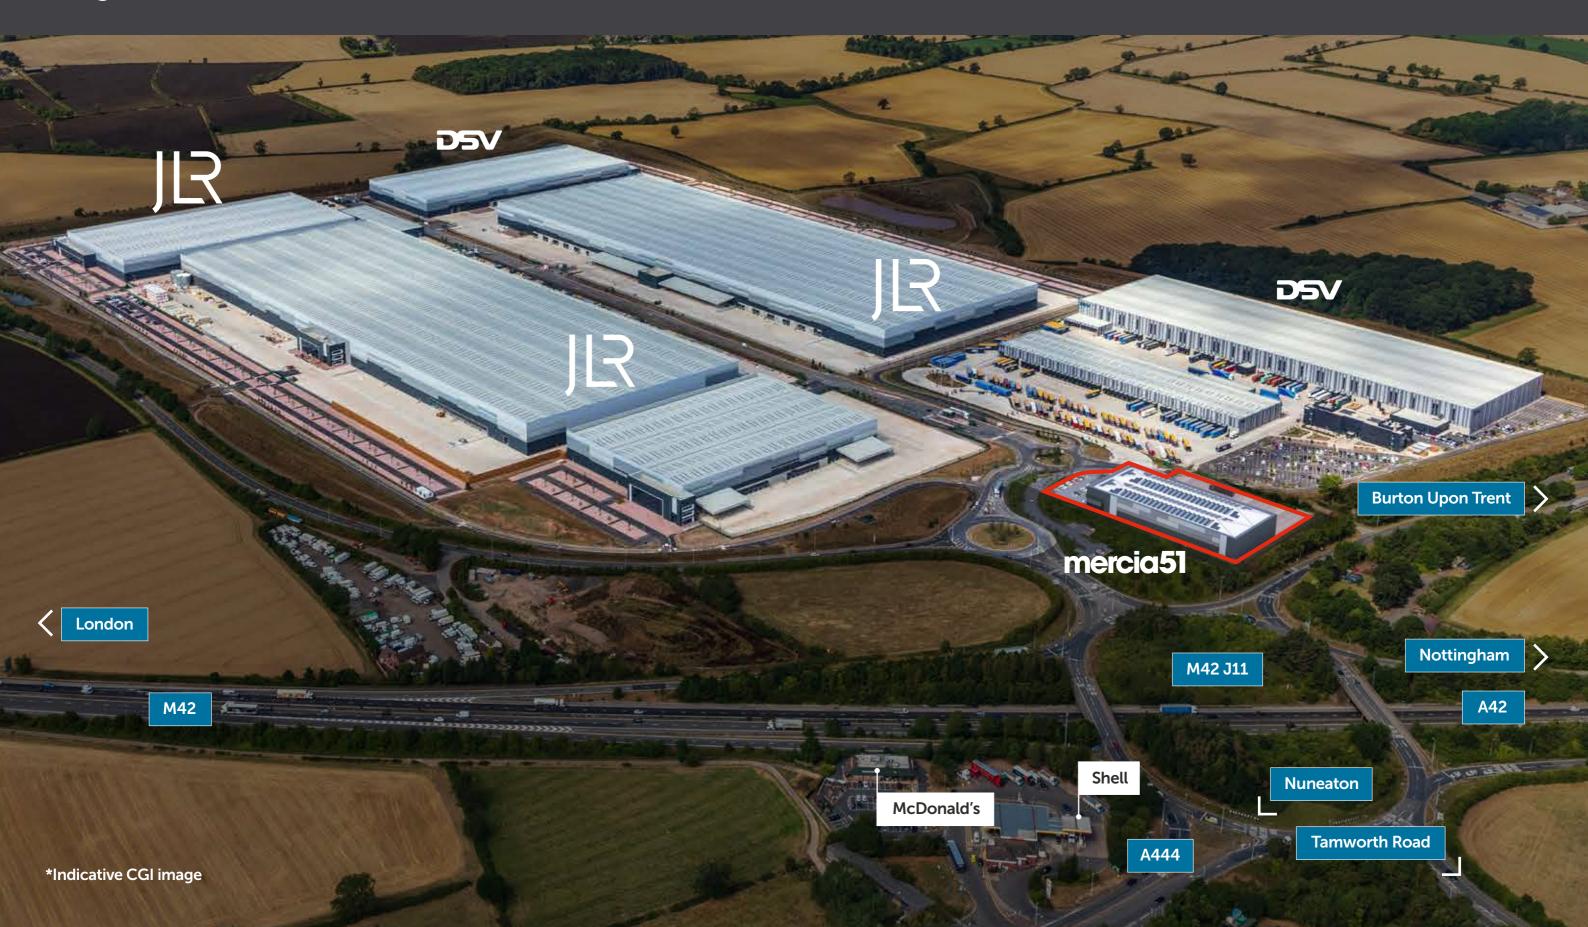

### mercia51

Mercia Park Appleby Magna DE12 8AA

### mercia51 at merciapark

Mercia 51 at Mercia Park offers a unique opportunity to be part of a state-of-the-art logistics destination.

sq m

4,376

395

4,769

12.5m haunch heigh

40m yard depth