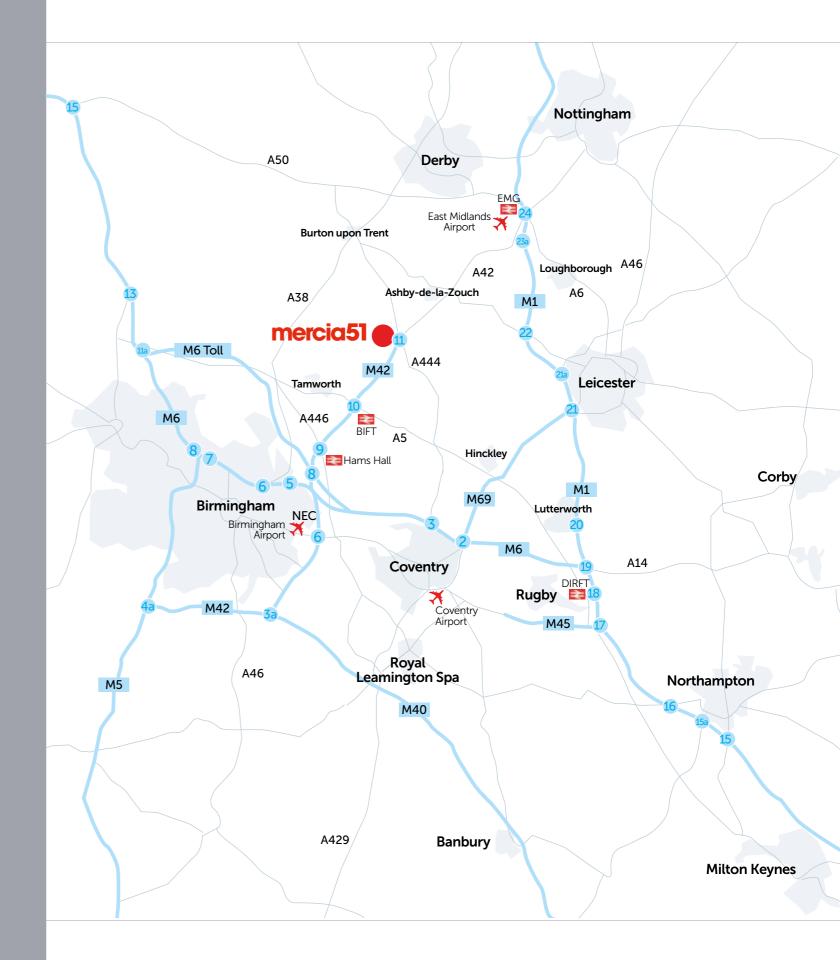

## Location

|            |       | Drive |
|------------|-------|-------|
| Location   | Miles | Time  |
| Derby      | 21.7  | 0:34  |
| Leicester  | 23.3  | 0:40  |
| Birmingham | 24    | 0:27  |
| Nottingham | 27.4  | 0:36  |
| Manchester | 77    | 1:58  |
| London     | 113   | 2:32  |

|           |       | Drive |
|-----------|-------|-------|
| Motorway  | Miles | Time  |
| M42 J11   | 0.1   | 0:01  |
| M1 J23    | 14.3  | 0:21  |
| M6 J4     | 18    | 0:18  |
| M6 (Toll) | 14.1  | 0:15  |
| M54 J1    | 29.6  | 0:32  |
| M40 J16   | 28.2  | 0:29  |

what3words ///blank.challenge.units

J11 M42 Appleby Magna DE12 8AA

| Ports / Airports      | Miles | Drive<br>Time |
|-----------------------|-------|---------------|
| East Midlands Airport | 15    | 0:19          |
| Birmingham Airport    | 21    | 0:23          |
| Immingham Port        | 102   | 1:55          |
| London Gateway        | 151   | 2:42          |
| Felixstowe Port       | 161   | 3:11          |