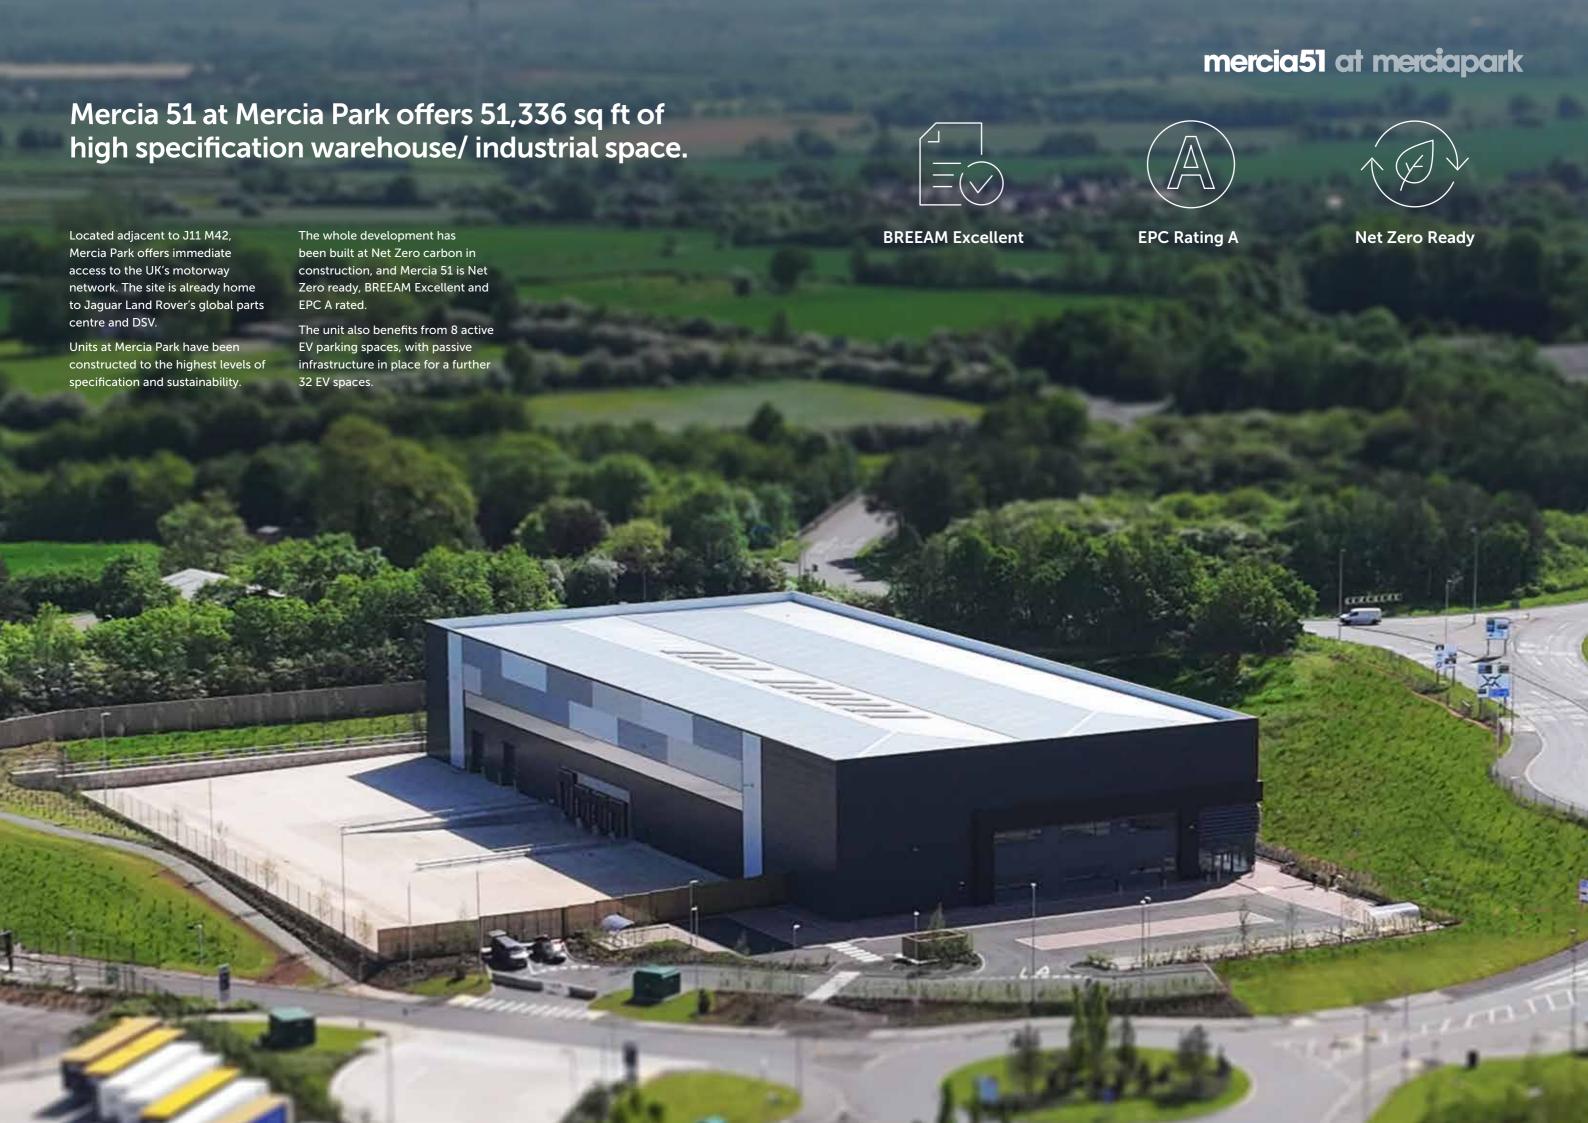

### mercia51 at merciapark

Mercia 51 at Mercia Park offers a unique opportunity to be part of a state-of-the-art logistics destination.

sq m

4,376

395

4,769

12.5m haunch heigh

40m yard depth

Built with sustainability and innovation at its core, Mercia Park is a flagship logistics development that provides the very best in warehouse accommodation in an exceptional location.

Our Sustainable Futures framework sets out our ambitions to 2030 and beyond, based around three central themes of People, Place and Planet.

We pledge that sustainability will be at the heart of how we work over the next decades and Mercia Park is built with this at the forefront. It is net zero carbon in construction and has achieved BREEAM Excellent and EPC A throughout. For more information on sustainability at Mercia Park visit merciapark.co.uk/sustainability