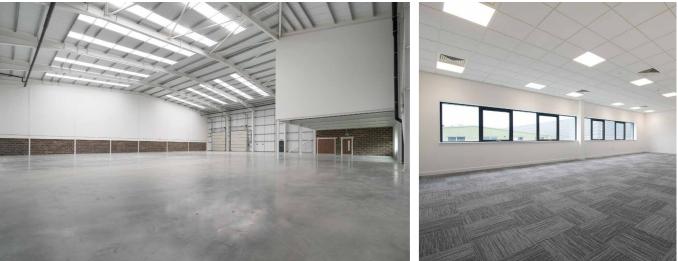

Unit 1 has two level loading access doors with a securely fenced and gated yard. There is an additional car parking area with EV charging points. The warehouse offers 8.5m eaves height with clear span warehouse space and LED lighting. The unit offers Grade A office space at first floor level with additional kitchen / break out space.