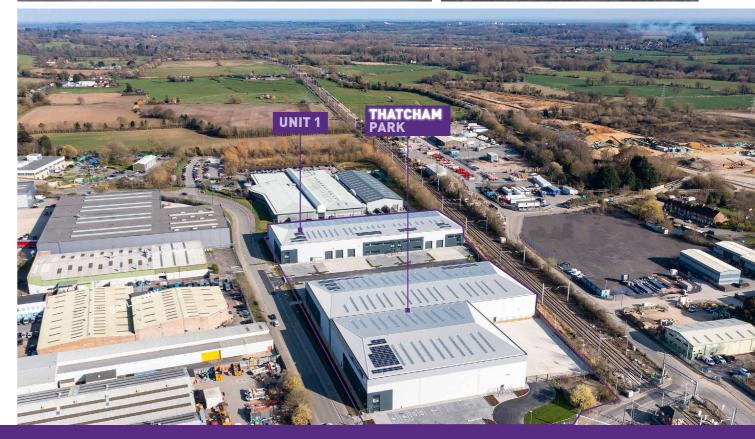

## UNIT 1 NEW HIGH QUALITY WAREHOUSE/ DISTRIBUTION UNIT TO LET 15,205 SQ FT

Hard Bart

HEIMAN

PEMAINAST NINGUNIT

# **NEW WAREHOUSE / DISTRIBUTION UNIT IN AN** ESTABLISHED LOCATION

Thatcham Park comprises a series of 7 brand new units, built to a Grade A specification and situated within a well-established industrial centre in Thatcham.

Accessed via Gables Way, the development sits between the M4 (Junctions 12 and 13) and M3 (Junction 6) motorways, providing vital connection to the wider motorway network and therefore well located for logistics distribution.