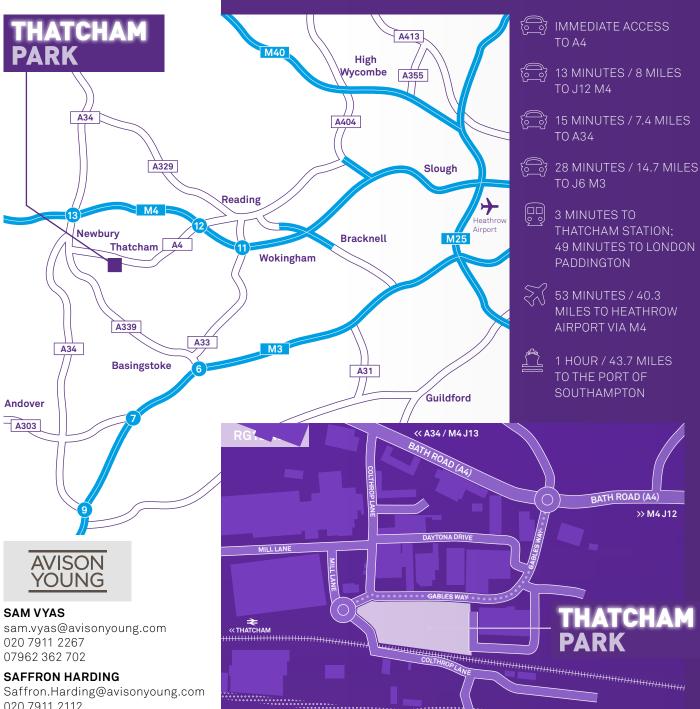

Accessed via Gables Way, the development sits between the M4 (Junctions 12 and 13) and M3 (Junction 6) motorways, providing vital connection to the wider motorway network and therefore well located for logistics distribution.

## ROAD

| M4 J12      | 13 mins |
|-------------|---------|
| M3 J6       | 28 mins |
| Reading     | 26 mins |
| Basingstoke | 26 mins |
| Slough      | 47 mins |
| Southampton | 1 hour  |
| London      | 1 hour  |
| Birmingham  | 2 hours |

## AIR

| Heathrow    | 52 mins        |  |
|-------------|----------------|--|
| Gatwick     | 1 hour 30 mins |  |
| London City | 1 hour 58 mins |  |

## DOCKS

| Southampton    | 1 hour       |
|----------------|--------------|
| Tilbury        | 1 hr 51 mins |
| London Gateway | 1 hr 58 mins |