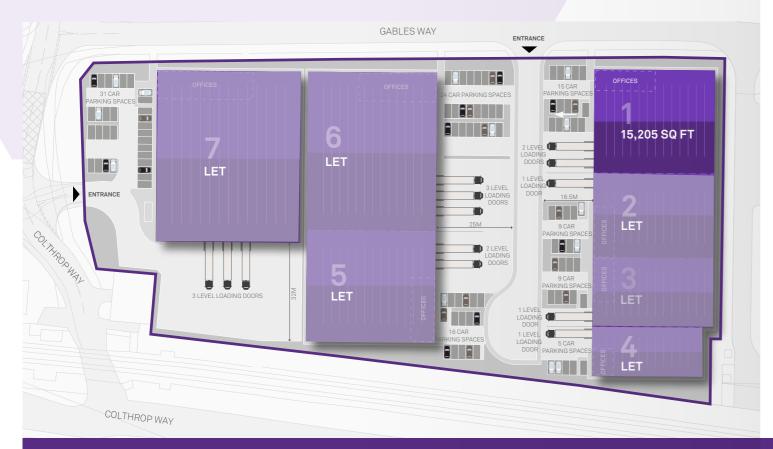

# **NEW WAREHOUSE / DISTRIBUTION UNIT IN AN** ESTABLISHED LOCATION

Thatcham Park comprises a series of 7 brand new units, built to a Grade A specification and situated within a well-established industrial centre in Thatcham.

| UNIT | WAREHOUSE   | OFFICES                | TOTAL (GIA) | EAVES |
|------|-------------|------------------------|-------------|-------|
| 1    | 13,194 sqft | 2,011 sqft             | 15,205 sqft | 8.5m  |
| 2    | 11,29 sqft  | 1,2 <b>LET</b> qft     | 12,570 sqft | 8.5m  |
| 3    | 9,041 sqft  | 1,0 <b>LET</b> qft     | 10,066 sqft | 8.5m  |
| 4    | 6,023 sqft  | 677 <b>LET</b> ft      | 6,700 sqft  | 8.5m  |
| 5    | 15,800 sqft | 1,7 <b>&amp;ET</b> qft | 17,581 sqft | 8.5m  |
| 6    | 22,577 sqft | 2,5 <b>4ET</b> qft     | 25,123 sqft | 8.5m  |
| 7    | 27,138 sqft | 3,0 <b>LET</b> qft     | 30,157 sqft | 10.5m |

### TOTAL 105,572 sqft 11,830 sqft 117,402 sqft

8.5 EAVES HEIGHT

Î

0

**3-PHASE POWER** SUPPLY

PANELS

YARD DEPTHS

HIGH QUALITY OFFICES