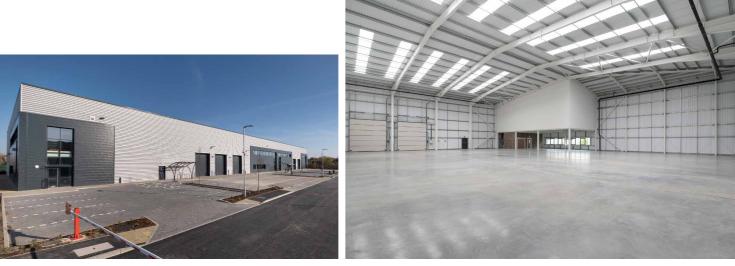

Unit 1 has two level loading access doors with a securely fenced and gated yard. There is an additional car parking area with EV charging points. The warehouse offers 8.5m eaves height with clear span warehouse space and LED lighting. The unit offers Grade A office space at first floor level with additional kitchen / break out space.