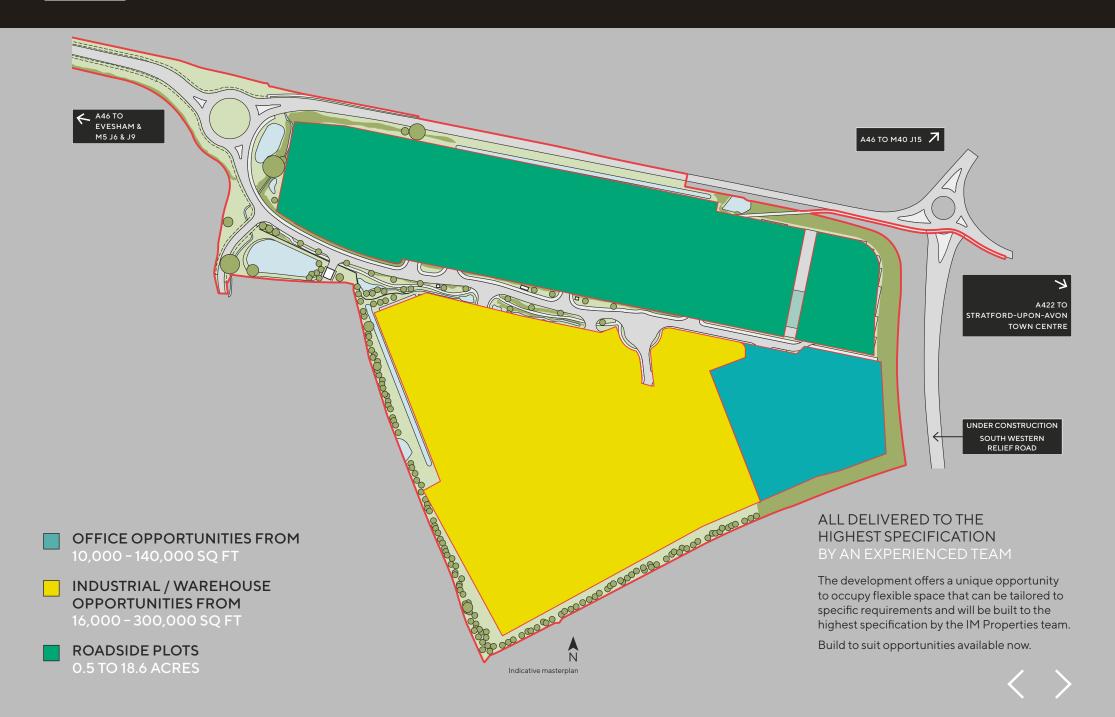

# INDUSTRIAL / WAREHOUSE

- > Build-to-suit industrial / warehouse / distribution / R&D units from 16,000 - 300,000 sq ft
- > Up to 15m clear internal height
- Dock and level access loading doors
- > Up to 50 kN/m² floor loading
- High quality office accommodation, including suspended ceilings with LED lighting and raised access floors
- Secure self-contained yards
- Highly sustainable units targeting EPC A for lower operational costs

**OFFICES** 

With its famous history as the birthplace of Shakespeare, as well as more modern cultural options, such as a contemporary new cinema, there's something for everyone.

**ROADSIDE** 

## BUILD TO SUIT OPPORTUNITIES

**AVAILABLE TO DISCUSS NOW** 

STRATFORD46.COM

ADRIAN GRIFFITH - 0121 236 8236 adrian.griffith@avisonyoung.com