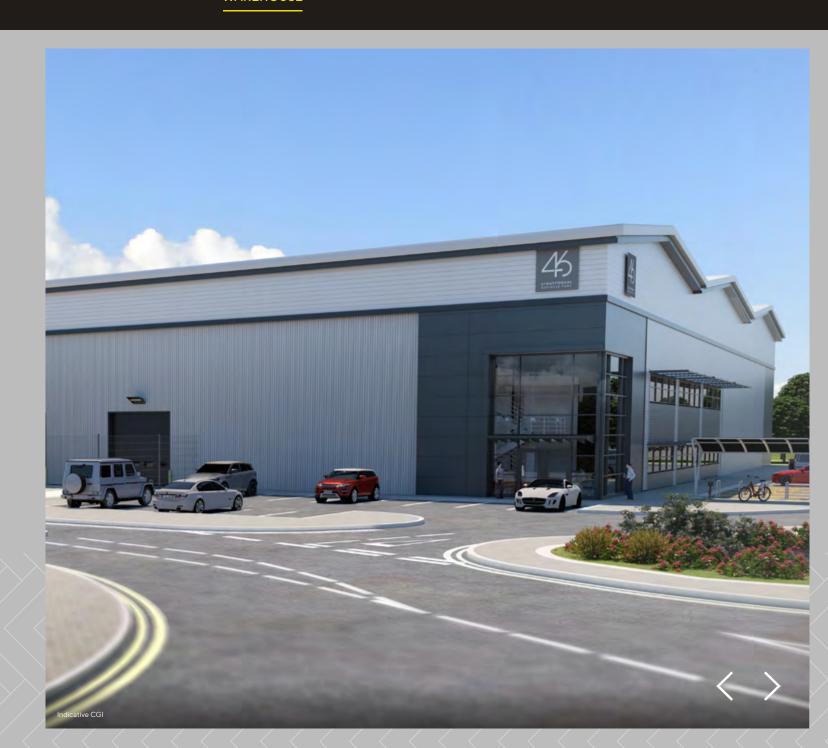

# INDUSTRIAL / WAREHOUSE

- > Build-to-suit industrial / warehouse / distribution / R&D units from 16,000 - 300,000 sq ft
- > Up to 15m clear internal height
- Dock and level access loading doors
- > Up to 50 kN/m² floor loading
- High quality office accommodation, including suspended ceilings with LED lighting and raised access floors
- Secure self-contained yards
- Highly sustainable units targeting EPC A for lower operational costs