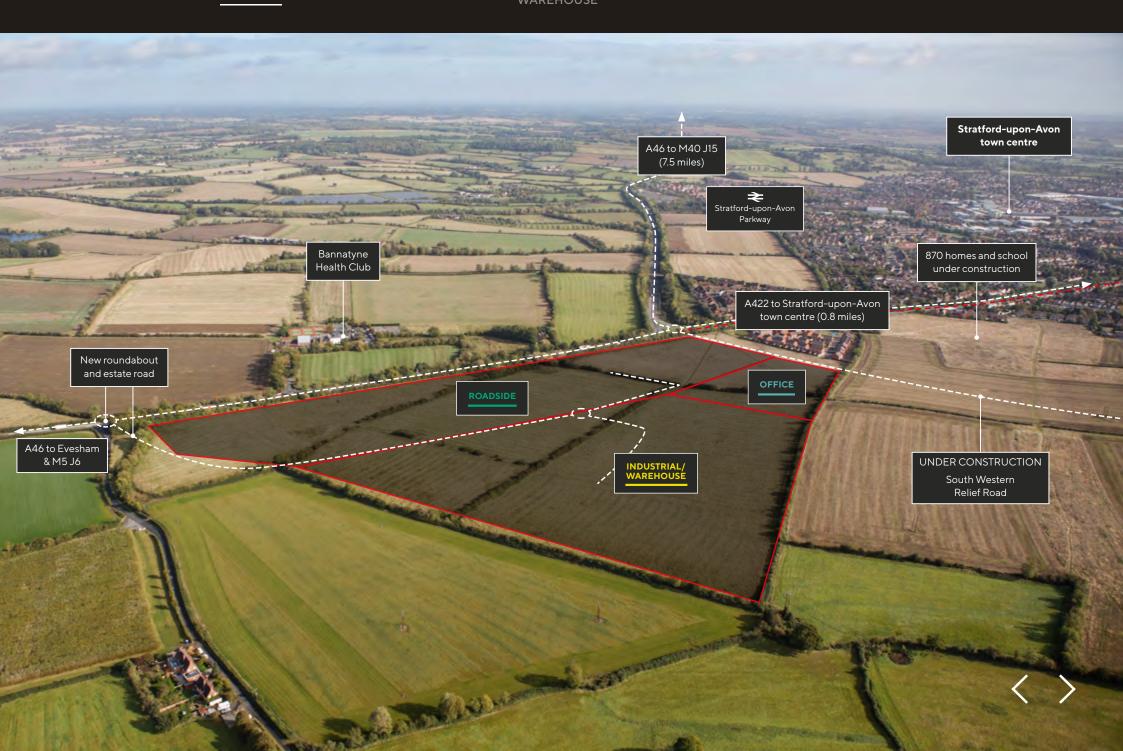

45

Stratford46 Business Park is strategically located with immediate access to the A46 and just 7.5 miles from J15 of the M40, leading to the M25 to the South and M42 to the North and the national motorway network beyond.

# INDUSTRIAL / WAREHOUSE

- > Build-to-suit industrial / warehouse / distribution / R&D units from 16,000 - 300,000 sq ft
- > Up to 15m clear internal height
- Dock and level access loading doors
- > Up to 50 kN/m² floor loading
- High quality office accommodation, including suspended ceilings with LED lighting and raised access floors
- Secure self-contained yards
- Highly sustainable units targeting EPC A for lower operational costs

**OFFICES** 

With its famous history as the birthplace of Shakespeare, as well as more modern cultural options, such as a contemporary new cinema, there's something for everyone.

**ROADSIDE** 