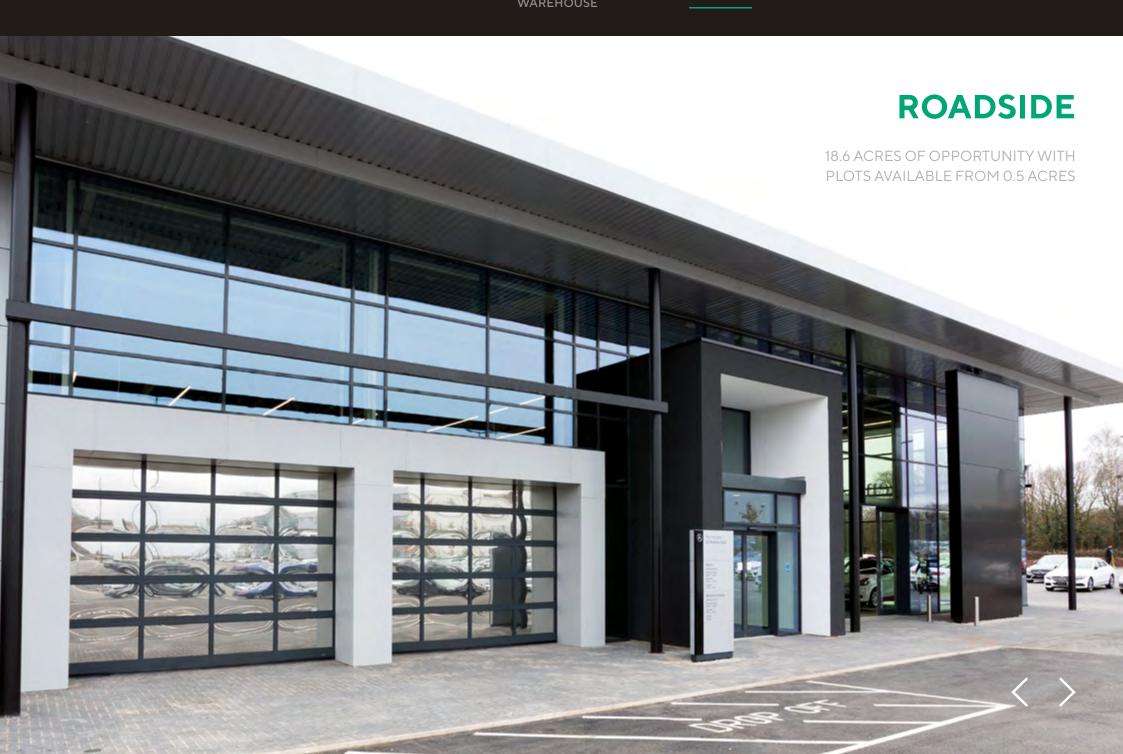

#### **ROADSIDE**

- ➤ Four prominent development plots totalling approximately 18.6 acres, with plots available from 0.5 acres and capable of subdivision
- > Excellent frontage to the A46, which has an annual average daily flow of 24,708 (DfT) vehicle movements
- ➤ Outline planning in place for A1 (Bulky goods) and Sui Generis uses
- > Planning secured for buildings up to 12m in height allowing for double height showroom space