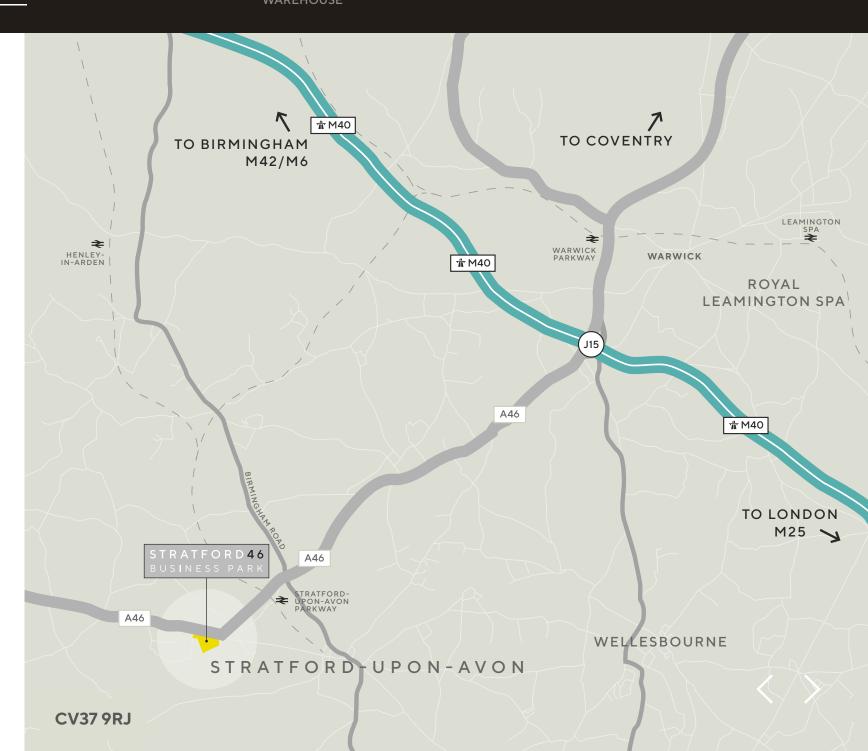

# THE NEW DESTINATION FOR BUSINESS IN WARWICKSHIRE

A 65 ACRE DEVELOPMENT OFFERING FLEXIBLE OFFICE, INDUSTRIAL/WAREHOUSE AND ROADSIDE OPPORTUNITIES.

45

Stratford46 Business Park is strategically located with immediate access to the A46 and just 7.5 miles from J15 of the M40, leading to the M25 to the South and M42 to the North and the national motorway network beyond.

Stratford Parkway station is a 5 minute drive away with direct trains to Birmingham Moor St in 46 minutes and London Marylebone in 90 mins via Warwick Parkway which is approx. 7.5 miles away

This is an opportunity not only to re-locate to Warwickshire's newest destination for business and industry, but to also have access to a growing and skilled workforce.