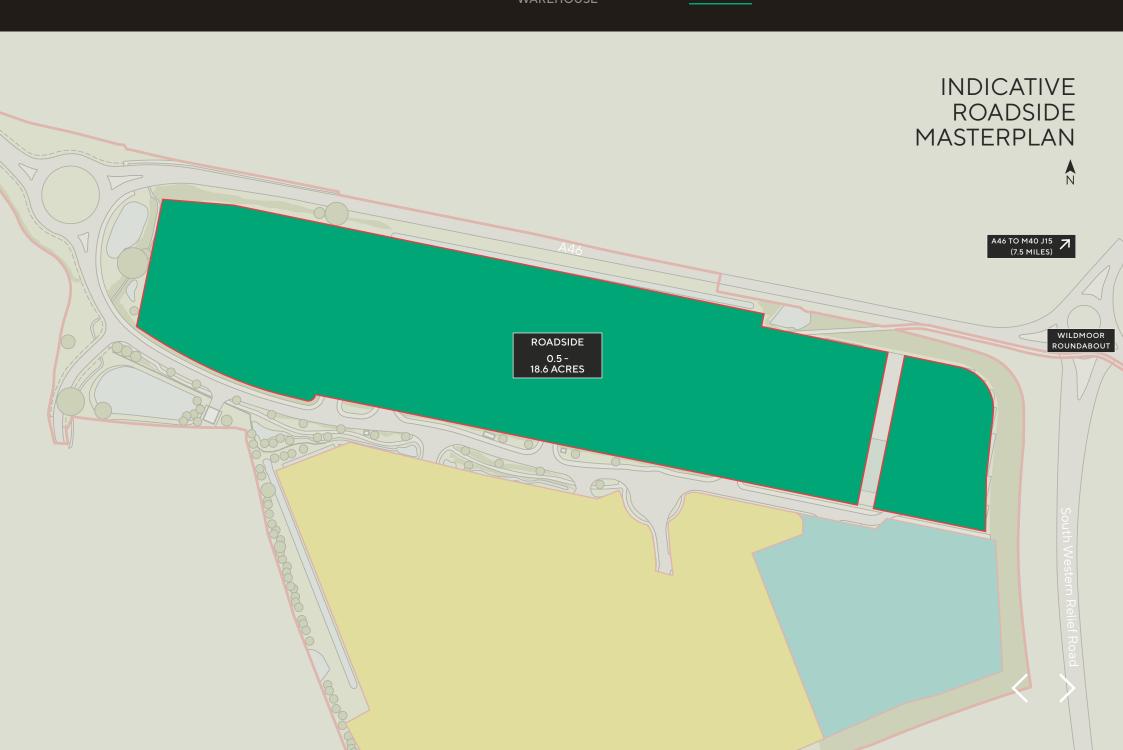

#### **ROADSIDE**

- ➤ Four prominent development plots totalling approximately 18.6 acres, with plots available from 0.5 acres and capable of subdivision
- > Excellent frontage to the A46, which has an annual average daily flow of 24,708 (DfT) vehicle movements
- ➤ Outline planning in place for A1 (Bulky goods) and Sui Generis uses
- > Planning secured for buildings up to 12m in height allowing for double height showroom space