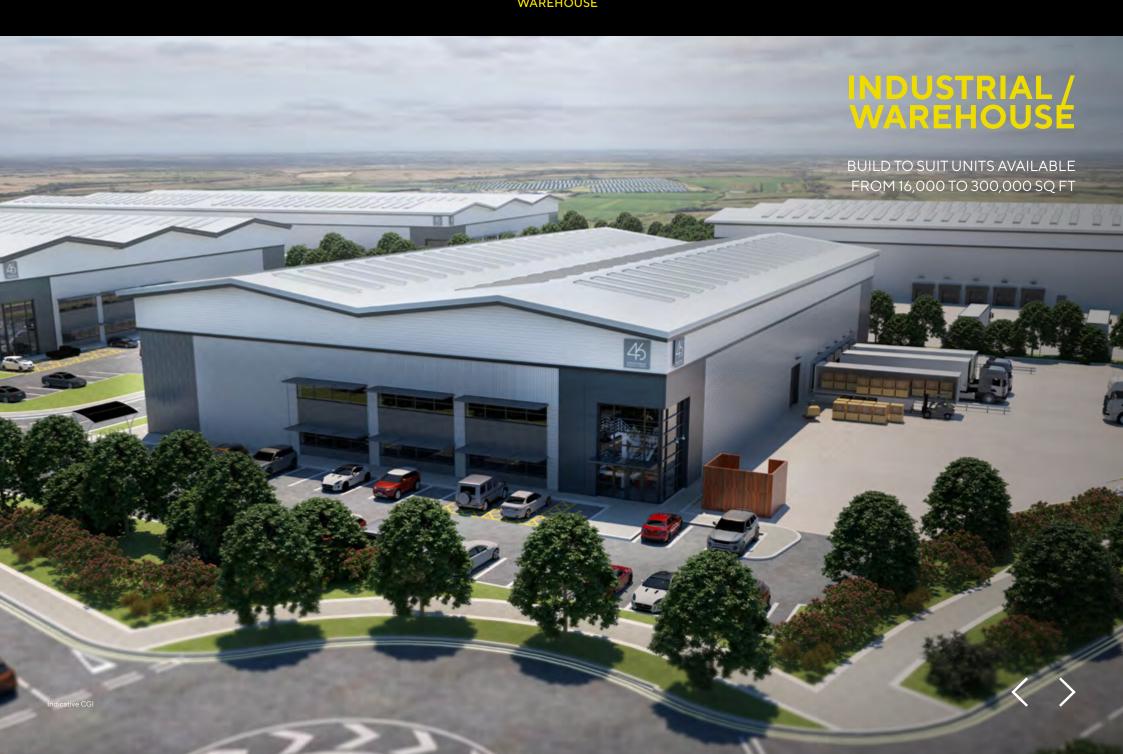

## INDUSTRIAL / WAREHOUSE

- > Build-to-suit industrial / warehouse / distribution / R&D units from 16,000 - 300,000 sq ft
- > Up to 15m clear internal height
- Dock and level access loading doors
- > Up to 50 kN/m² floor loading
- High quality office accommodation, including suspended ceilings with LED lighting and raised access floors
- Secure self-contained yards
- Highly sustainable units targeting EPC A for lower operational costs