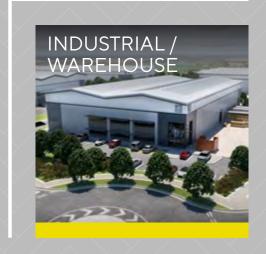

## INDUSTRIAL / WAREHOUSE

- > Build-to-suit industrial / warehouse / distribution / R&D units from 16,000 - 300,000 sq ft
- > Up to 15m clear internal height
- Dock and level access loading doors
- > Up to 50 kN/m² floor loading
- High quality office accommodation, including suspended ceilings with LED lighting and raised access floors
- Secure self-contained yards
- Highly sustainable units targeting EPC A for lower operational costs