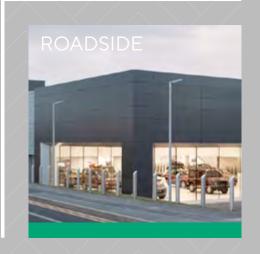

#### **ROADSIDE**

- ➤ Four prominent development plots totalling approximately 18.6 acres, with plots available from 0.5 acres and capable of subdivision
- > Excellent frontage to the A46, which has an annual average daily flow of 24,708 (DfT) vehicle movements
- ➤ Outline planning in place for A1 (Bulky goods) and Sui Generis uses
- > Planning secured for buildings up to 12m in height allowing for double height showroom space