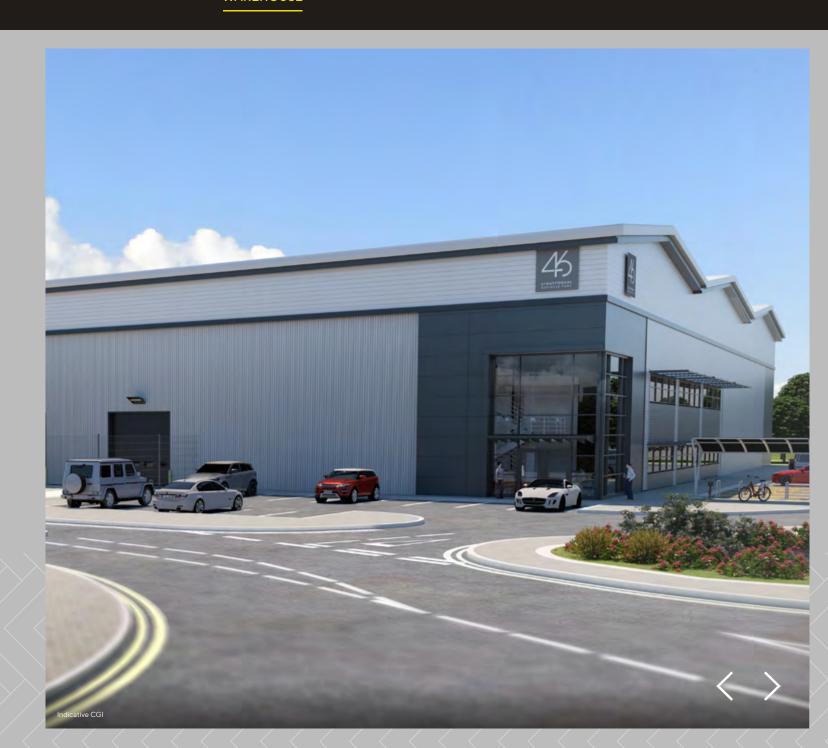

## INDUSTRIAL / WAREHOUSE

- > Build-to-suit industrial / warehouse / distribution / R&D units from 16,000 - 300,000 sq ft
- > Up to 15m clear internal height
- Dock and level access loading doors
- > Up to 50 kN/m² floor loading
- High quality office accommodation, including suspended ceilings with LED lighting and raised access floors
- Secure self-contained yards
- Highly sustainable units targeting EPC A for lower operational costs