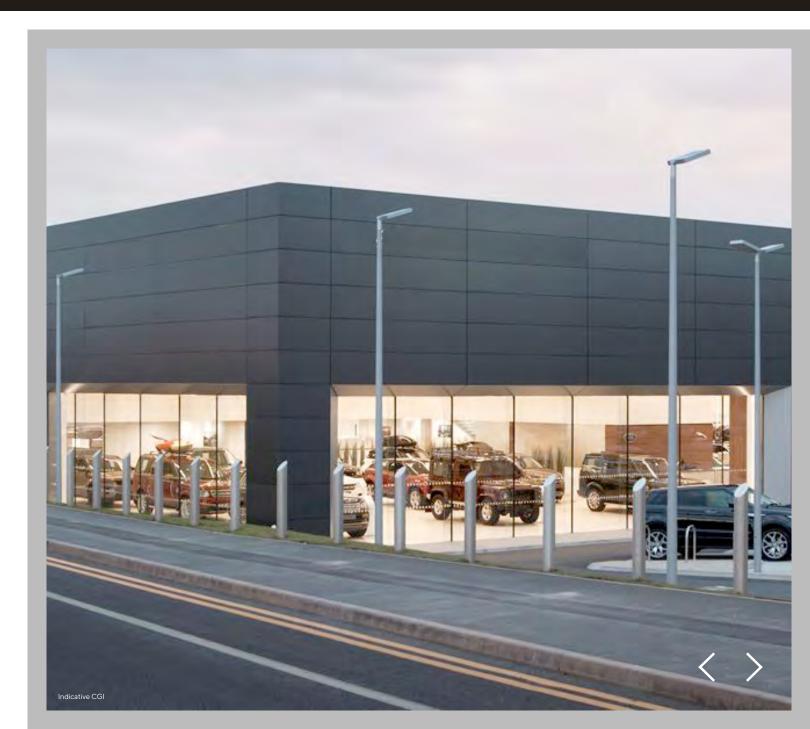

#### **ROADSIDE**

- ➤ Four prominent development plots totalling approximately 18.6 acres, with plots available from 0.5 acres and capable of subdivision
- > Excellent frontage to the A46, which has an annual average daily flow of 24,708 (DfT) vehicle movements
- ➤ Outline planning in place for A1 (Bulky goods) and Sui Generis uses
- > Planning secured for buildings up to 12m in height allowing for double height showroom space