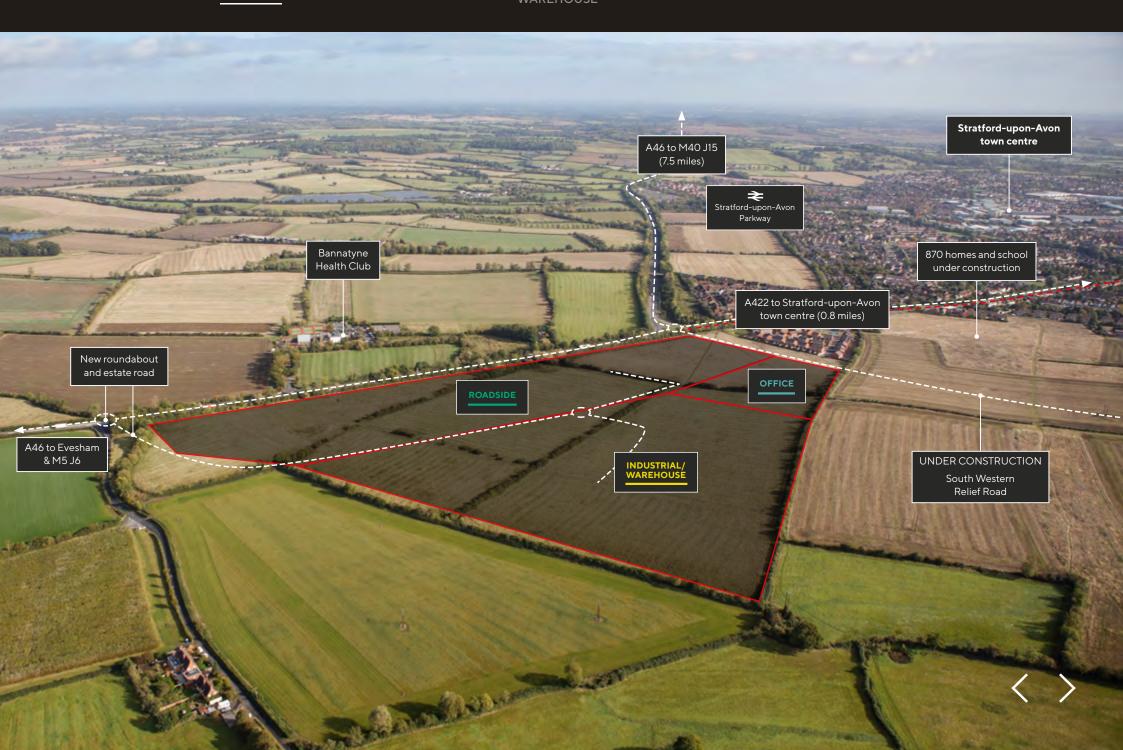

# THE NEW DESTINATION FOR BUSINESS IN WARWICKSHIRE

A 65 ACRE DEVELOPMENT OFFERING FLEXIBLE OFFICE, INDUSTRIAL/WAREHOUSE AND ROADSIDE OPPORTUNITIES.

45

Stratford46 Business Park is strategically located with immediate access to the A46 and just 7.5 miles from J15 of the M40, leading to the M25 to the South and M42 to the North and the national motorway network beyond.

#### **ROADSIDE**

- ➤ Four prominent development plots totalling approximately 18.6 acres, with plots available from 0.5 acres and capable of subdivision
- > Excellent frontage to the A46, which has an annual average daily flow of 24,708 (DfT) vehicle movements
- ➤ Outline planning in place for A1 (Bulky goods) and Sui Generis uses
- > Planning secured for buildings up to 12m in height allowing for double height showroom space

#### LOCAL AREA

Stratford46 is perfectly situated to benefit from the use of the fantastic amenities and wealth of culture that nearby Stratford-upon-Avon has to offer.

The town has a range of eateries from fine dining to eclectic cafés as well as boutique shops and a variety of fitness choices.