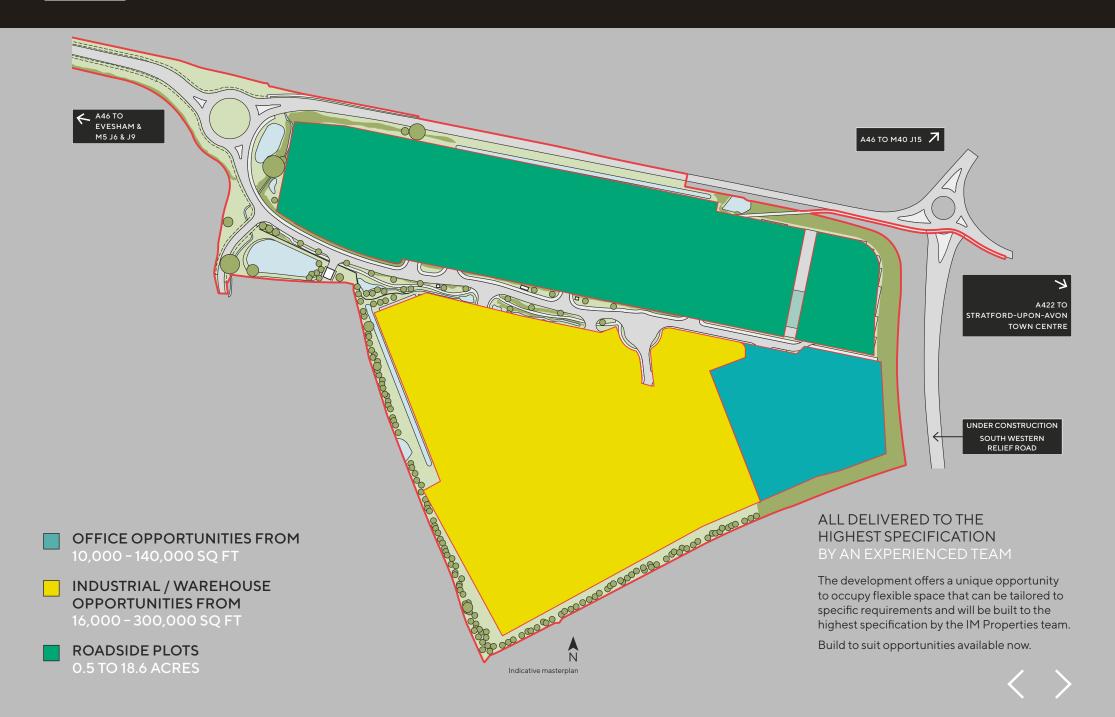

### STRATFORD46 BUSINESS PARK

# THE NEW DESTINATION FOR BUSINESS IN WARWICKSHIRE

A 65 ACRE DEVELOPMENT OFFERING FLEXIBLE OFFICE, INDUSTRIAL/WAREHOUSE AND ROADSIDE OPPORTUNITIES.

45

Stratford46 Business Park is strategically located with immediate access to the A46 and just 7.5 miles from J15 of the M40, leading to the M25 to the South and M42 to the North and the national motorway network beyond.

#### **OFFICES**

- Double height entrance reception
- > Cycle parking and shower facilities
- > Metal tile suspended ceilings
- > LED lighting
- > Fully accessible raised floors
- > Dedicated secure parking
- On floor male, female and disabled WCs
- Combined comfort cooling and heating
- Extended public bus service
- > Targeting EPC B
- Passenger lifts

## INDUSTRIAL / WAREHOUSE

- > Build-to-suit industrial / warehouse / distribution / R&D units from 16,000 - 300,000 sq ft
- > Up to 15m clear internal height
- Dock and level access loading doors
- > Up to 50 kN/m² floor loading
- High quality office accommodation, including suspended ceilings with LED lighting and raised access floors
- Secure self-contained yards
- Highly sustainable units targeting EPC A for lower operational costs

#### **ROADSIDE**

- ➤ Four prominent development plots totalling approximately 18.6 acres, with plots available from 0.5 acres and capable of subdivision
- > Excellent frontage to the A46, which has an annual average daily flow of 24,708 (DfT) vehicle movements
- ➤ Outline planning in place for A1 (Bulky goods) and Sui Generis uses
- > Planning secured for buildings up to 12m in height allowing for double height showroom space