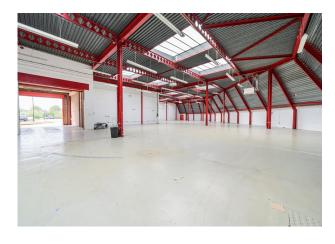

#### Description

The property comprises a light industrial/warehouse unit on ground floor with a floor to ceiling height of 5.5m and offices on the 1st and 2nd floors. Externally, there is a loading area and allocated parking.