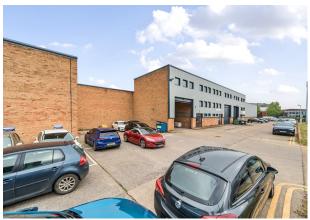

#### Description

The property comprises a light industrial/warehouse unit on ground floor with a floor to ceiling height of 5.5m and offices on the 1st and 2nd floors. Externally, there is a loading area and allocated parking.