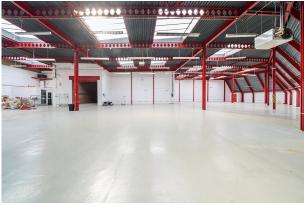

#### Description

The property comprises a light industrial/warehouse unit on ground floor with a floor to ceiling height of 5.5m and offices on the 1st and 2nd floors. Externally, there is a loading area and allocated parking.