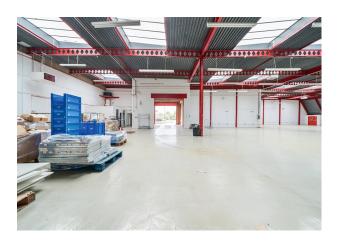

#### Description

The property comprises a light industrial/warehouse unit on ground floor with a floor to ceiling height of 5.5m and offices on the 1st and 2nd floors. Externally, there is a loading area and allocated parking.