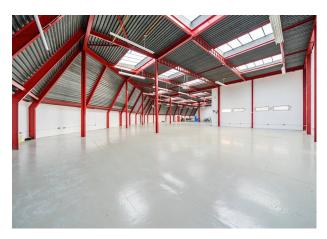

#### Description

The property comprises a light industrial/warehouse unit on ground floor with a floor to ceiling height of 5.5m and offices on the 1st and 2nd floors. Externally, there is a loading area and allocated parking.