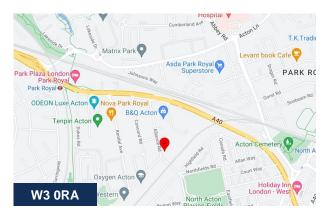

#### Location

The property is located at on Alliance Road which can be accessed directly off the westbound carriageway of the A40 Western Avenue. Park Royal Station (Piccadilly Line), West Acton (Central Line) and Act on Main Line (Elizabeth Line) are are close by providing easy access to central London and the surrounding areas. There are numerous bus routes operating locally.