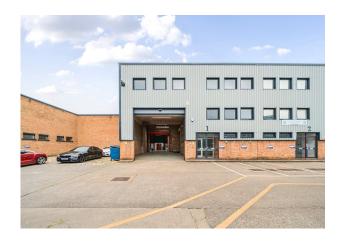

# Unit 1

Westpoint Trading Estate, London, W3 ORA

Light industrial / warehouse building of steel frame construction with office accommodation on the first 7 second floors.

**11,565** sq ft (1,074.42 sq m)

#### Description

The property comprises a light industrial/warehouse unit on ground floor with a floor to ceiling height of 5.5m and offices on the 1st and 2nd floors. Externally, there is a loading area and allocated parking.

#### Location

The property is located at on Alliance Road which can be accessed directly off the westbound carriageway of the A40 Western Avenue. Park Royal Station (Piccadilly Line), West Acton (Central Line) and Act on Main Line (Elizabeth Line) are are close by providing easy access to central London and the surrounding areas. There are numerous bus routes operating locally.