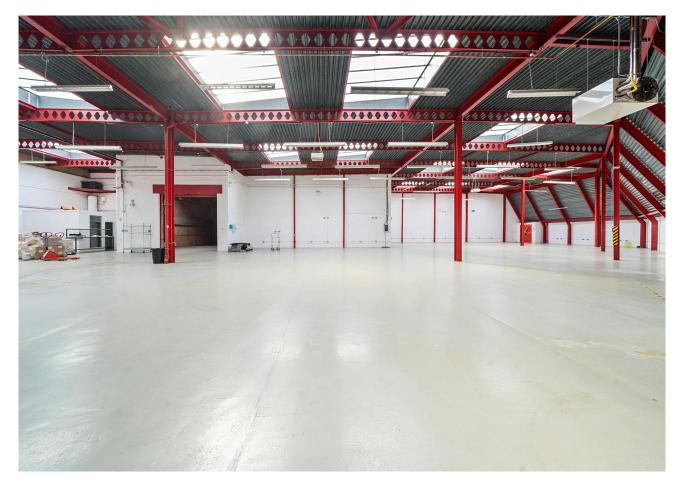

#### Description

The property comprises a light industrial/warehouse unit on ground floor with a floor to ceiling height of 5.5m and offices on the 1st and 2nd floors. Externally, there is a loading area and allocated parking.