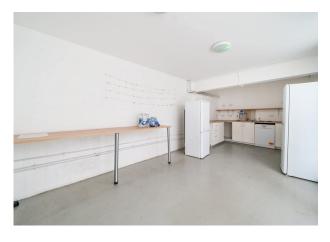

#### Description

The property comprises a light industrial/warehouse unit on ground floor with a floor to ceiling height of 5.5m and offices on the 1st and 2nd floors. Externally, there is a loading area and allocated parking.