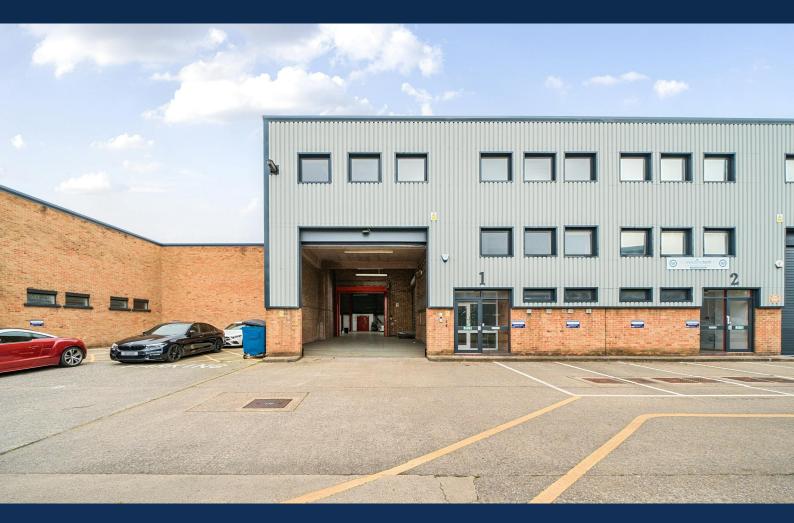

# Unit 1

Westpoint Trading Estate, London, W3 ORA

Light industrial / warehouse building of steel frame construction with office accommodation on the first 7 second floors.

**11,565** sq ft (1,074.42 sq m)

#### Description

The property comprises a light industrial/warehouse unit on ground floor with a floor to ceiling height of 5.5m and offices on the 1st and 2nd floors. Externally, there is a loading area and allocated parking.