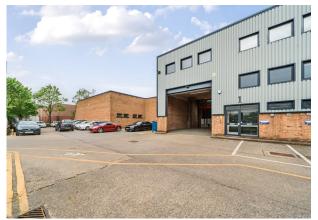

# Unit 1

Westpoint Trading Estate, London, W3 ORA

Light industrial / warehouse building of steel frame construction with office accommodation on the first 7 second floors.

**11,565** sq ft (1,074.42 sq m)

- 5.5m eaves height
- Three phase power
- Allocated parking
- Dedicated loading bay
- Park Royal Underground Station (0.6 miles)
- North Action Underground Station (1.1 miles)
- West Acton Underground Station (0.6 miles)

#### Location

The property is located at on Alliance Road which can be accessed directly off the westbound carriageway of the A40 Western Avenue. Park Royal Station (Piccadilly Line), West Acton (Central Line) and Act on Main Line (Elizabeth Line) are are close by providing easy access to central London and the surrounding areas. There are numerous bus routes operating locally.