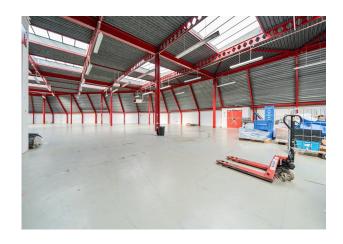

#### Description

The property comprises a light industrial/warehouse unit on ground floor with a floor to ceiling height of 5.5m and offices on the 1st and 2nd floors. Externally, there is a loading area and allocated parking.