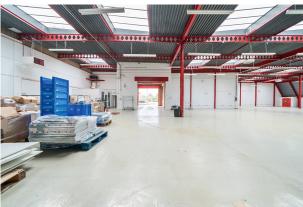

#### Description

The property comprises a light industrial/warehouse unit on ground floor with a floor to ceiling height of 5.5m and offices on the 1st and 2nd floors. Externally, there is a loading area and allocated parking.