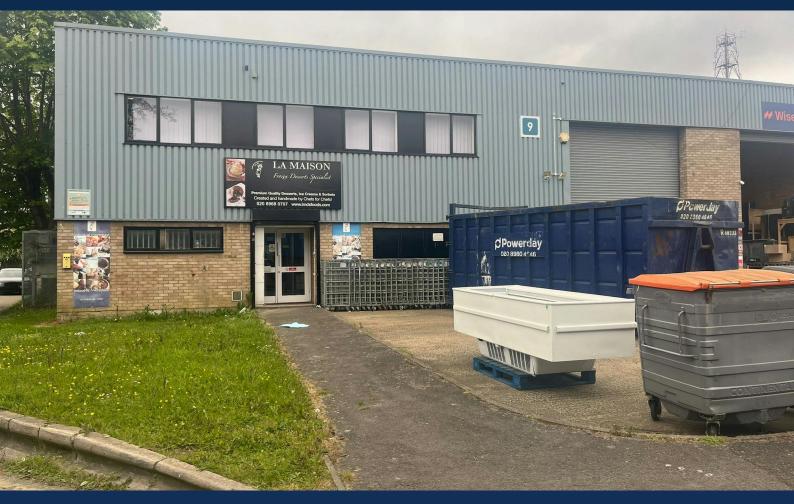

# david charles property consultants

**Unit 9** Gateway Industrial Estate, London, NW10 6RJ

Fully fitted freezer unit with full height roller shutter, 5.5m eaves and hardstanding.

**5,232 sq ft** (486.07 sq m)

#### Description

The units are of a steel frame construction with brick and profiled steel clad elevations. There are offices on the first floors with suspended ceilings, lighting and carpets. There is a full height roller shutter door and loading bay. Allocated car parking spaces are situated to the front of the premises with an adjacent area of hardstanding.