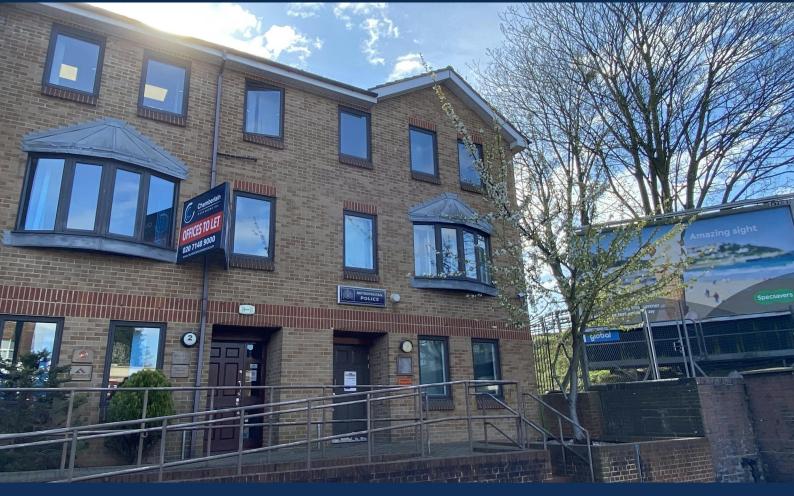

# **Unit 3** Churchill Court, Harrow, HA2 7SA

# Three storey office building with parking to let.

**2,200 sq ft** (204.39 sq m)

- 5 parking spaces.
- Central heating
- Part suspended ceilings
- Comfort cooling
- Kitchen facilities
- Double glazing
- Entry phone system
- CCTV

#### Description

The premises are situated within a modern, purpose-built office development. The building is an end of terrace brick property at the front of the scheme, planned on ground, first and second floors. It has the benefit of 5 parking spaces.