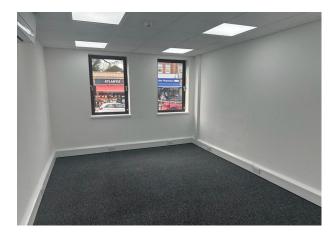

# Three storey office building with parking to let.

**2,200 sq ft** (204.39 sq m)

- 5 parking spaces.
- Central heating
- Part suspended ceilings
- Comfort cooling
- Kitchen facilities
- Double glazing
- Entry phone system
- CCTV

#### Description

The premises are situated within a modern, purpose-built office development. The building is an end of terrace brick property at the front of the scheme, planned on ground, first and second floors. It has the benefit of 5 parking spaces.

#### Accommodation

The accommodation comprises the following areas:

| Name   | sq ft | sq m   | Availability |
|--------|-------|--------|--------------|
| Ground | 677   | 62.90  | Available    |
| 1st    | 663   | 61.59  | Available    |
| 2nd    | 776   | 72.09  | Available    |
| Total  | 2,116 | 196.58 |              |