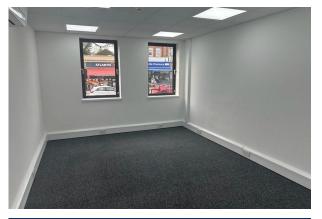

# Three storey office building with parking to let.

**2,200 sq ft** (204.39 sq m)

- 5 parking spaces.
- Central heating
- Part suspended ceilings
- Comfort cooling
- Kitchen facilities
- Double glazing
- Entry phone system
- CCTV

#### Accommodation

The accommodation comprises the following areas:

| Name   | sq ft | sq m   | Availability |
|--------|-------|--------|--------------|
| Ground | 677   | 62.90  | Available    |
| 1st    | 663   | 61.59  | Available    |
| 2nd    | 776   | 72.09  | Available    |
| Total  | 2,116 | 196.58 |              |