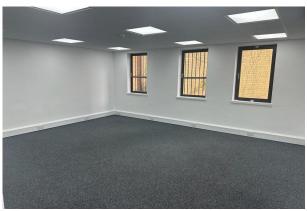

# Three storey office building with parking to let.

**2,200 sq ft** (204.39 sq m)

- 5 parking spaces.
- Central heating
- Part suspended ceilings
- Comfort cooling
- Kitchen facilities
- Double glazing
- Entry phone system
- CCTV

#### Accommodation

The accommodation comprises the following areas:

| Name   | sq ft | sq m   | Availability |
|--------|-------|--------|--------------|
| Ground | 677   | 62.90  | Available    |
| 1st    | 663   | 61.59  | Available    |
| 2nd    | 776   | 72.09  | Available    |
| Total  | 2,116 | 196.58 |              |