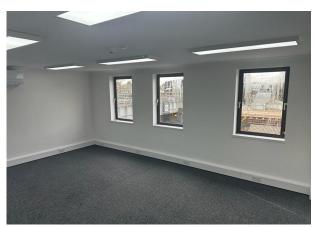

# Three storey office building with parking to let.

**2,200 sq ft** (204.39 sq m)

- 5 parking spaces.
- Central heating
- Part suspended ceilings
- Comfort cooling
- Kitchen facilities
- Double glazing
- Entry phone system
- CCTV

#### Description

The premises are situated within a modern, purpose-built office development. The building is an end of terrace brick property at the front of the scheme, planned on ground, first and second floors. It has the benefit of 5 parking spaces.

#### Accommodation

The accommodation comprises the following areas:

| Name   | sq ft | sq m   | Availability |
|--------|-------|--------|--------------|
| Ground | 677   | 62.90  | Available    |
| 1st    | 663   | 61.59  | Available    |
| 2nd    | 776   | 72.09  | Available    |
| Total  | 2,116 | 196.58 |              |