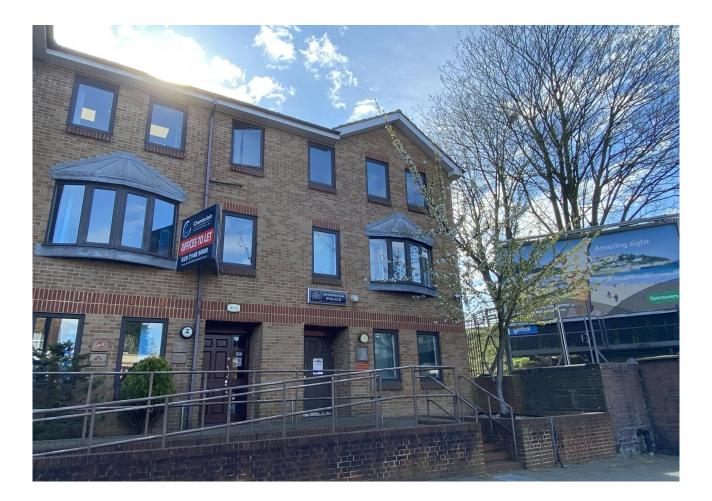

# **Unit 3** Churchill Court, Harrow, HA2 7SA

# Three storey office building with parking to let.

**2,200 sq ft** (204.39 sq m)

- 5 parking spaces.
- Central heating
- Part suspended ceilings
- Comfort cooling
- Kitchen facilities
- Double glazing
- Entry phone system
- CCTV

#### Description

The premises are situated within a modern, purpose-built office development. The building is an end of terrace brick property at the front of the scheme, planned on ground, first and second floors. It has the benefit of 5 parking spaces.