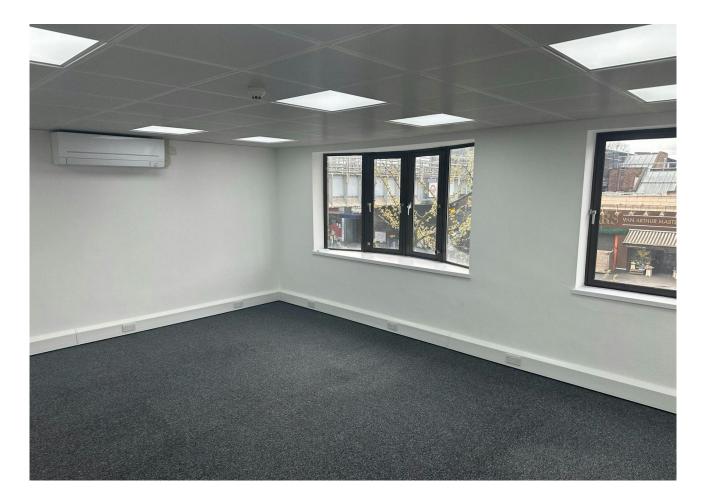

# Three storey office building with parking to let.

**2,200 sq ft** (204.39 sq m)

- 5 parking spaces.
- Central heating
- Part suspended ceilings
- Comfort cooling
- Kitchen facilities
- Double glazing
- Entry phone system
- CCTV

#### Description

The premises are situated within a modern, purpose-built office development. The building is an end of terrace brick property at the front of the scheme, planned on ground, first and second floors. It has the benefit of 5 parking spaces.

#### Accommodation

The accommodation comprises the following areas:

| Name   | sq ft | sq m   | Availability |
|--------|-------|--------|--------------|
| Ground | 677   | 62.90  | Available    |
| 1st    | 663   | 61.59  | Available    |
| 2nd    | 776   | 72.09  | Available    |
| Total  | 2,116 | 196.58 |              |