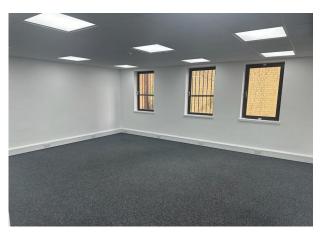

# Three storey office building with parking to let.

**2,200 sq ft** (204.39 sq m)

- 5 parking spaces.
- Central heating
- Part suspended ceilings
- Comfort cooling
- Kitchen facilities
- Double glazing
- Entry phone system
- CCTV

#### Description

The premises are situated within a modern, purpose-built office development. The building is an end of terrace brick property at the front of the scheme, planned on ground, first and second floors. It has the benefit of 5 parking spaces.

#### Accommodation

The accommodation comprises the following areas:

| Name   | sq ft | sq m   | Availability |
|--------|-------|--------|--------------|
| Ground | 677   | 62.90  | Available    |
| 1st    | 663   | 61.59  | Available    |
| 2nd    | 776   | 72.09  | Available    |
| Total  | 2,116 | 196.58 |              |