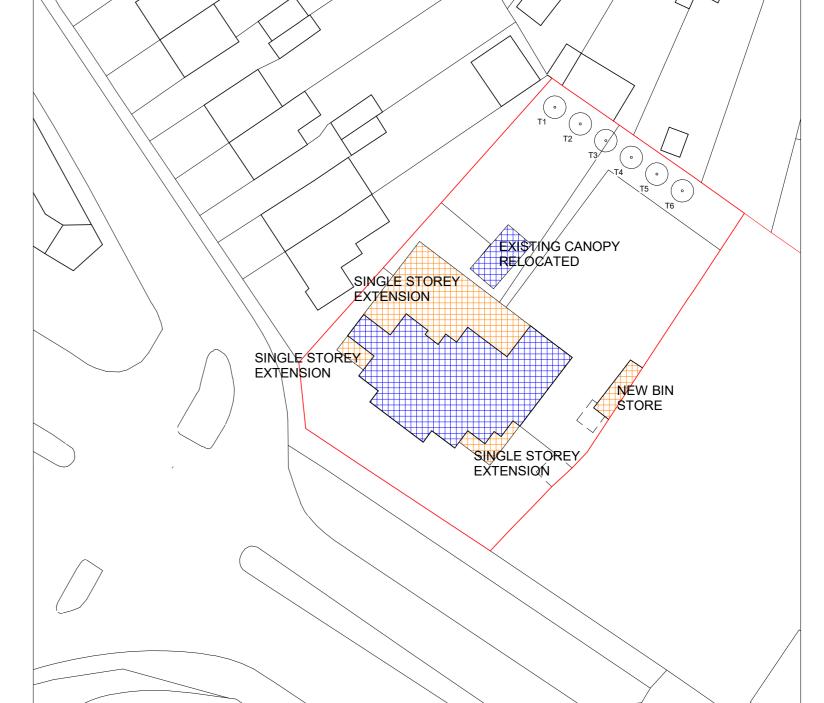

# PROPOSED DEMOLITION AND EXTENSION PLAN 1: 100

0 1 2 3 4 5 10 GRAPHIC SCALE: 1:100

| PROJECT:                          | DWG NO. | SCALE: DETAIL:                               | NOTES: | 15.11.2019         | A 27/01/2020     | PROJECT NO. |
|-----------------------------------|---------|----------------------------------------------|--------|--------------------|------------------|-------------|
| THE CARPENTERS PUB                | 07 A    | 1:100 PROPOSED DEMOLITION AND EXTENSION PLAN |        | ISSUED TO PLANNING |                  | 19.35       |
| 1370 UXBRIDGE ROAD, HAYES UB4 8JJ |         | @A0                                          |        | DEPT.<br>HILLINGDO | EPT.<br>LLINGDON |             |