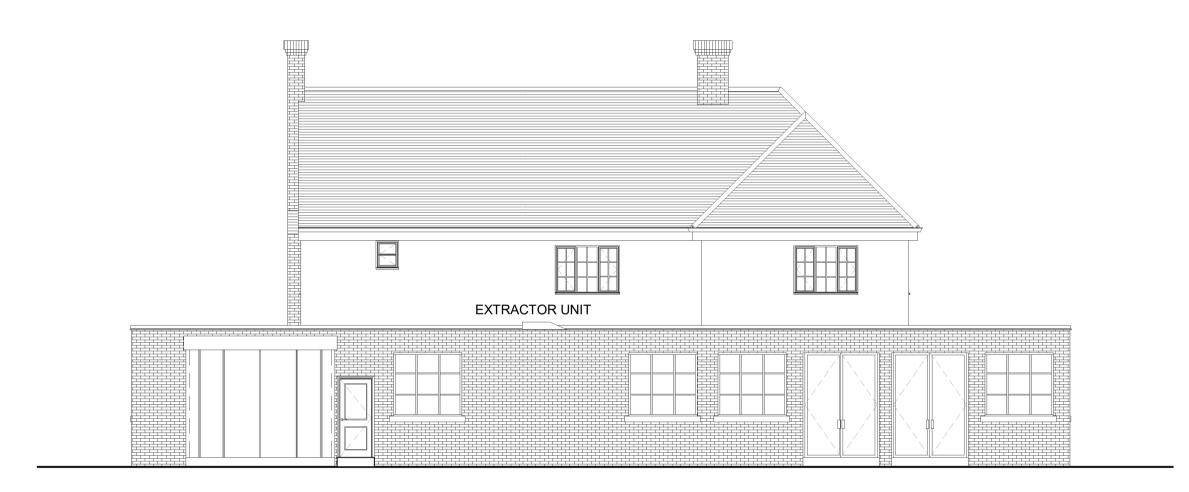

AN 1: 100

0 1 2 3 4 5 10 GRAPHIC SCALE: 1:100

| PROJECT:                          | DWG NO. | SCALE: DETAIL:                               | NOTES: | 15.11.2019         | A 27/01/2020     | PROJECT NO. |
|-----------------------------------|---------|----------------------------------------------|--------|--------------------|------------------|-------------|
| THE CARPENTERS PUB                | 07 A    | 1:100 PROPOSED DEMOLITION AND EXTENSION PLAN |        | ISSUED TO PLANNING |                  | 19.35       |
| 1370 UXBRIDGE ROAD, HAYES UB4 8JJ |         | @A0                                          |        | DEPT.<br>HILLINGDO | EPT.<br>LLINGDON |             |

120, Pinner Road, Harrow, HA1 4JD. Tel: 0208 357 2304 - info@prarchitecture.co.uk





#### **FRONT ELEVATION** 1:100



### **REAR ELEVATION**

1:100



#### **CANOPY REAR ELEVATION**

1:100



## SIDE ELEVATION (SE) 1:100



### SIDE ELEVATION (NW) 1:100



#### **BOUNDARY TREATMENT FRONT ELEVATION**

1:100

| PROJECT:                          | DWG SCALE: DETAIL: NOTES: | 06/11/19 A 13/11/2019 B 15/11/2019 C 27/01/2020           | PROJECT NO. |                                                                                      |
|-----------------------------------|---------------------------|-----------------------------------------------------------|-------------|--------------------------------------------------------------------------------------|
| THE CARPENTERS PUB                | 06 C 1:100 PROPOSED       | ISSUED FOR INFORMATI- ISSUED TO PLANNING AMENDMENT        | 19.35       | PR Architectu