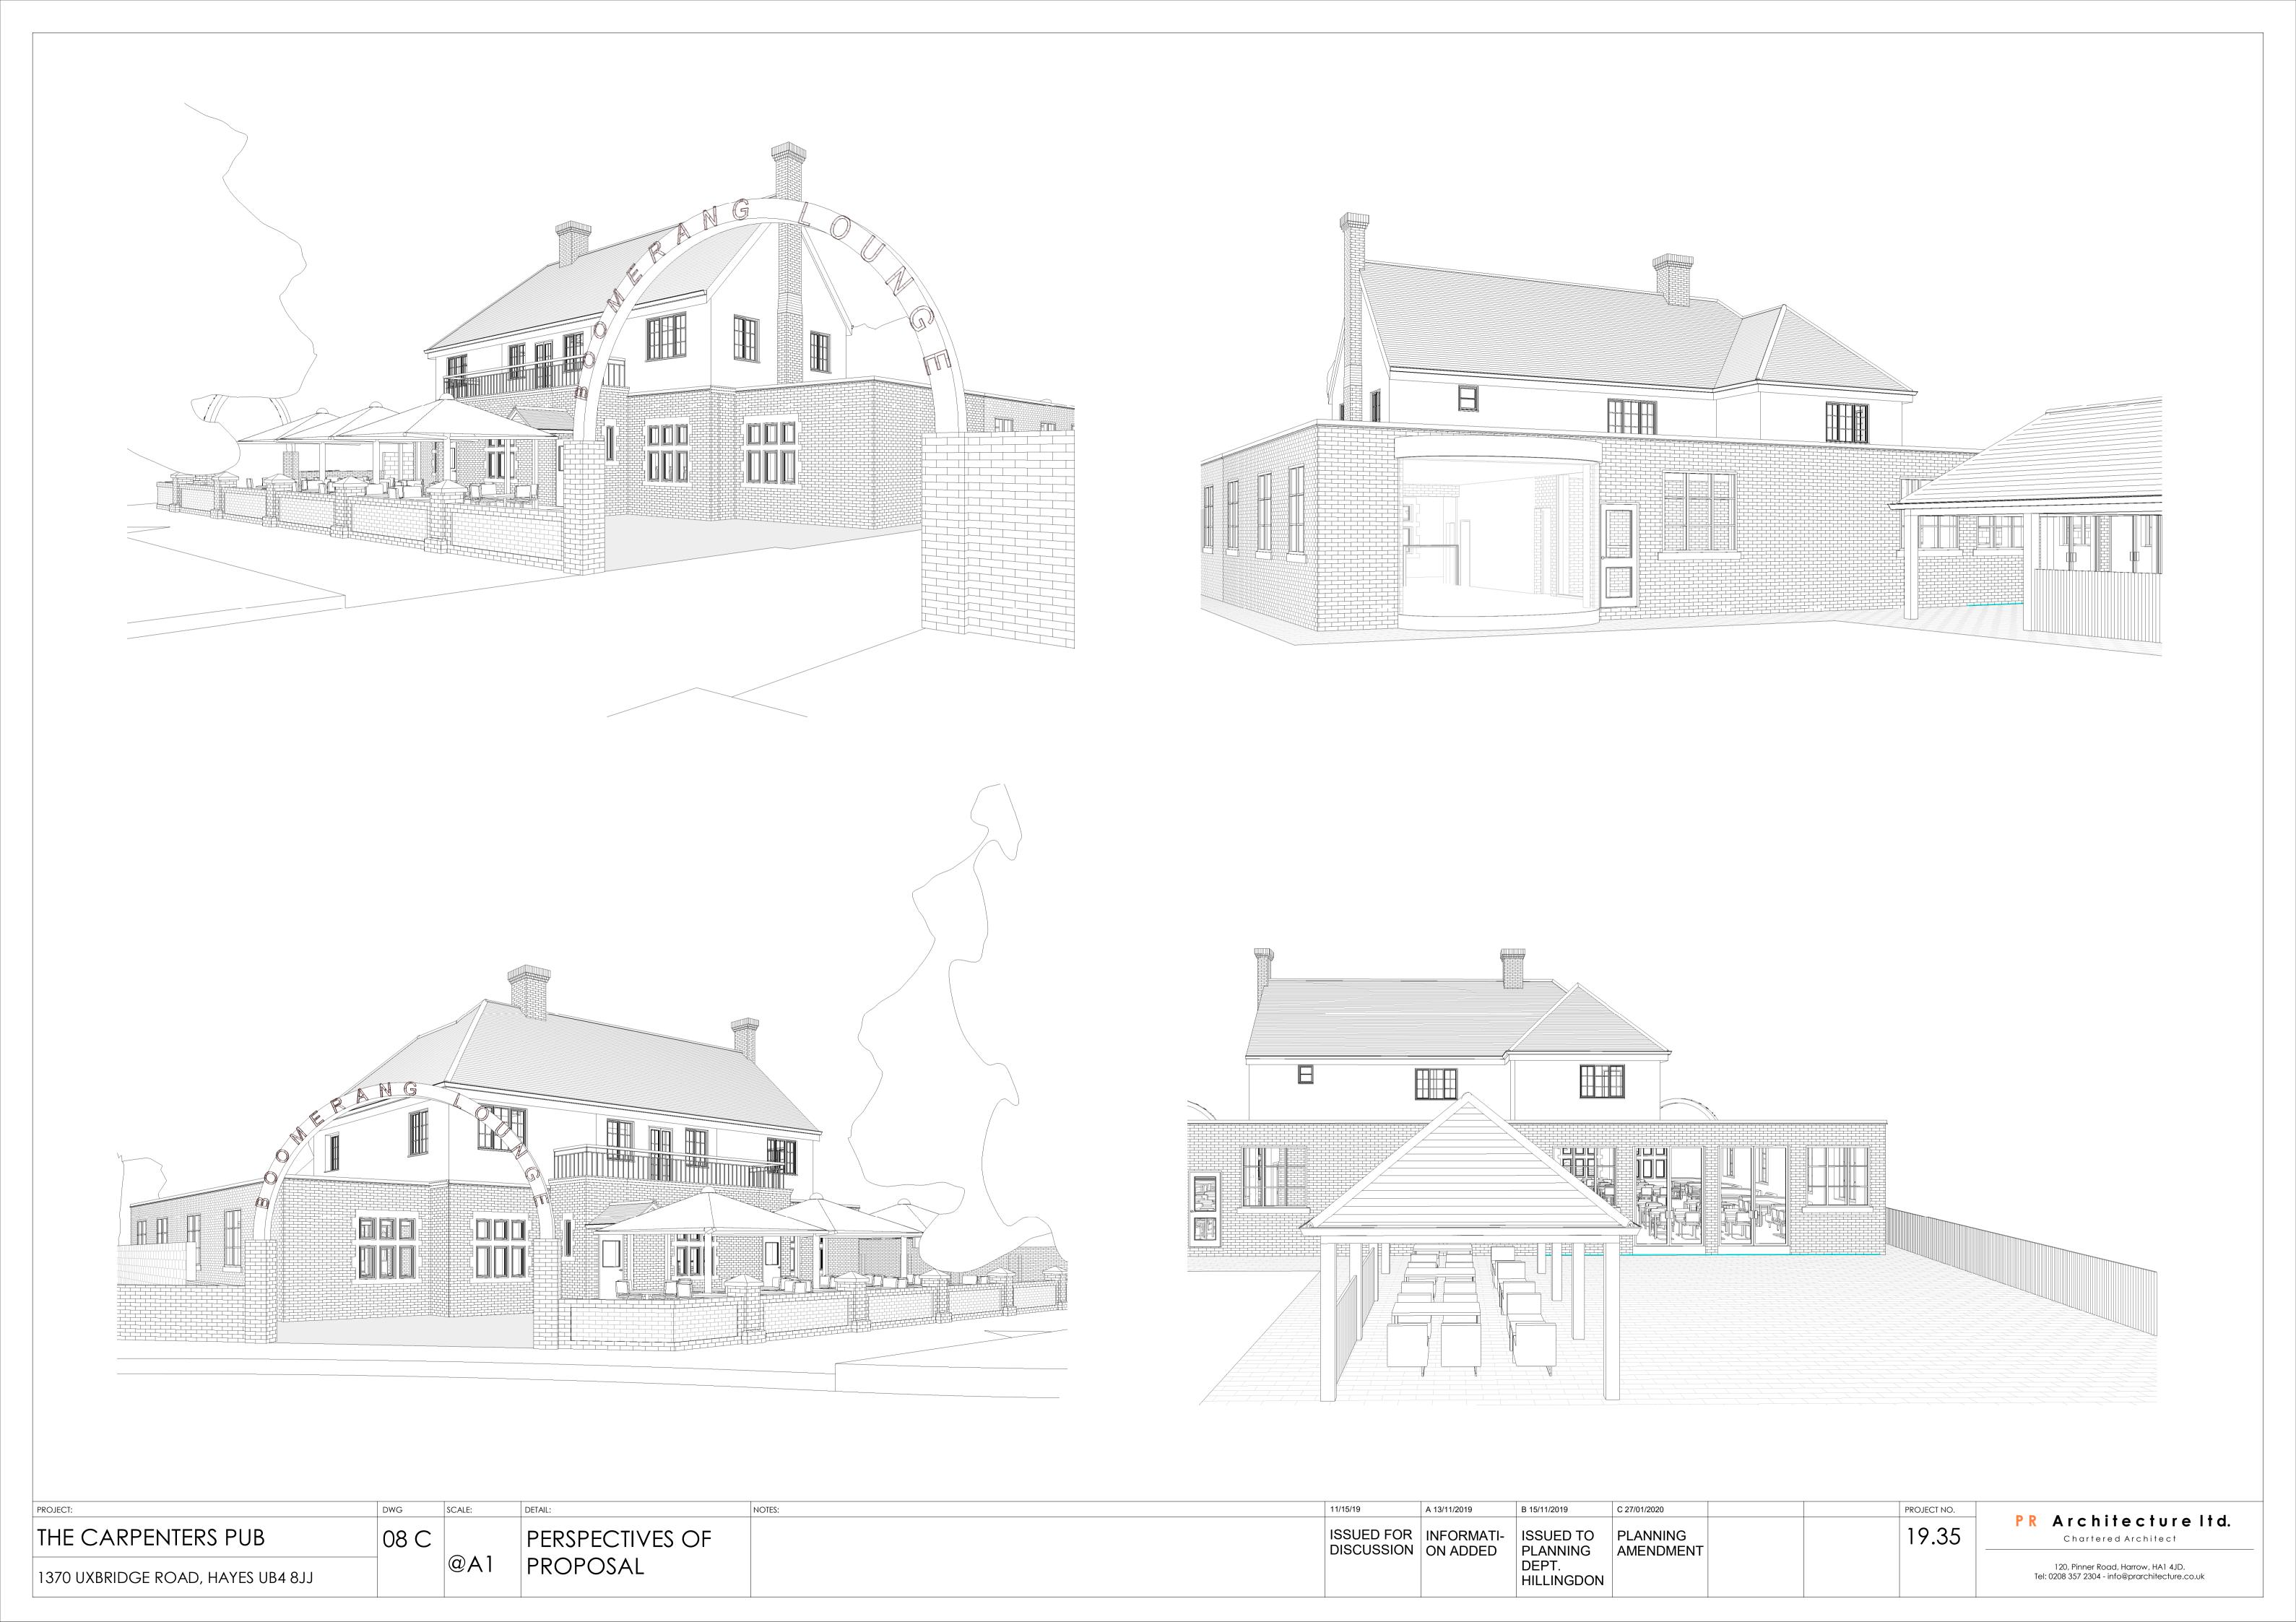

# PROPOSED DEMOLITION AND EXTENSION PLAN 1: 100

0 1 2 3 4 5 10 GRAPHIC SCALE: 1:100

| PROJECT:                          | DWG NO. | SCALE: DETAIL:                               | NOTES: | 15.11.2019         | A 27/01/2020     | PROJECT NO. |
|-----------------------------------|---------|----------------------------------------------|--------|--------------------|------------------|-------------|
| THE CARPENTERS PUB                | 07 A    | 1:100 PROPOSED DEMOLITION AND EXTENSION PLAN |        | ISSUED TO PLANNING |                  | 19.35       |
| 1370 UXBRIDGE ROAD, HAYES UB4 8JJ |         | @A0                                          |        | DEPT.<br>HILLINGDO | EPT.<br>LLINGDON |             |