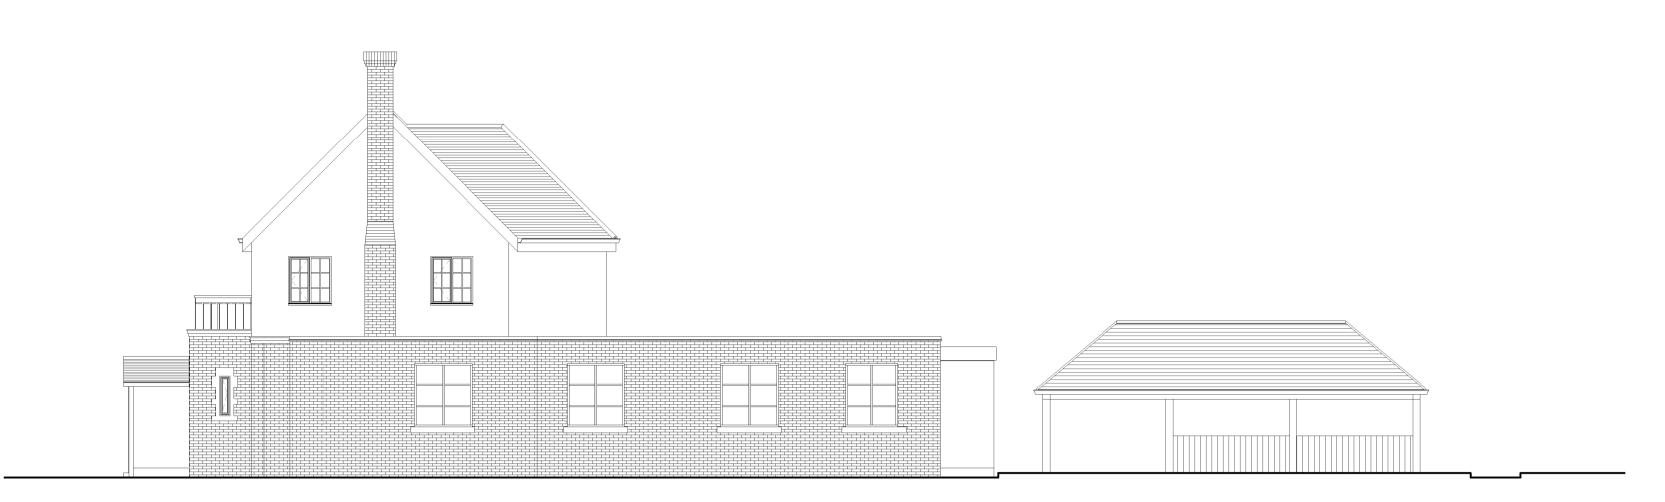

| DWG NO. | SCALE: DETAIL:                               | NOTES: | 15.11.2019         | A 27/01/2020     | PROJECT NO. |
|-----------------------------------|---------|----------------------------------------------|--------|--------------------|------------------|-------------|
| THE CARPENTERS PUB                | 07 A    | 1:100 PROPOSED DEMOLITION AND EXTENSION PLAN |        | ISSUED TO PLANNING |                  | 19.35       |
| 1370 UXBRIDGE ROAD, HAYES UB4 8JJ |         | @A0                                          |        | DEPT.<br>HILLINGDO | EPT.<br>LLINGDON |             |

120, Pinner Road, Harrow, HA1 4JD. Tel: 0208 357 2304 - info@prarchitecture.co.uk





#### **FRONT ELEVATION** 1:100



### **REAR ELEVATION**

1:100



#### **CANOPY REAR ELEVATION**

1:100



## SIDE ELEVATION (SE) 1:100



### SIDE ELEVATION (NW) 1:100



#### **BOUNDARY TREATMENT FRONT ELEVATION**

1:100

| PROJECT:                          | DWG SCALE: DETAIL: NOTES: | 06/11/19 A 13/11/2019 B 15/11/2019 C 27/01/2020           | PROJECT NO. |                                                                                      |
|-----------------------------------|---------------------------|-----------------------------------------------------------|-------------|--------------------------------------------------------------------------------------|
| THE CARPENTERS PUB                | 06 C 1:100 PROPOSED       | ISSUED FOR INFORMATI- ISSUED TO PLANNING AMENDMENT        | 19.35       | PR Architecture Itd.  Chartered Architect                                            |