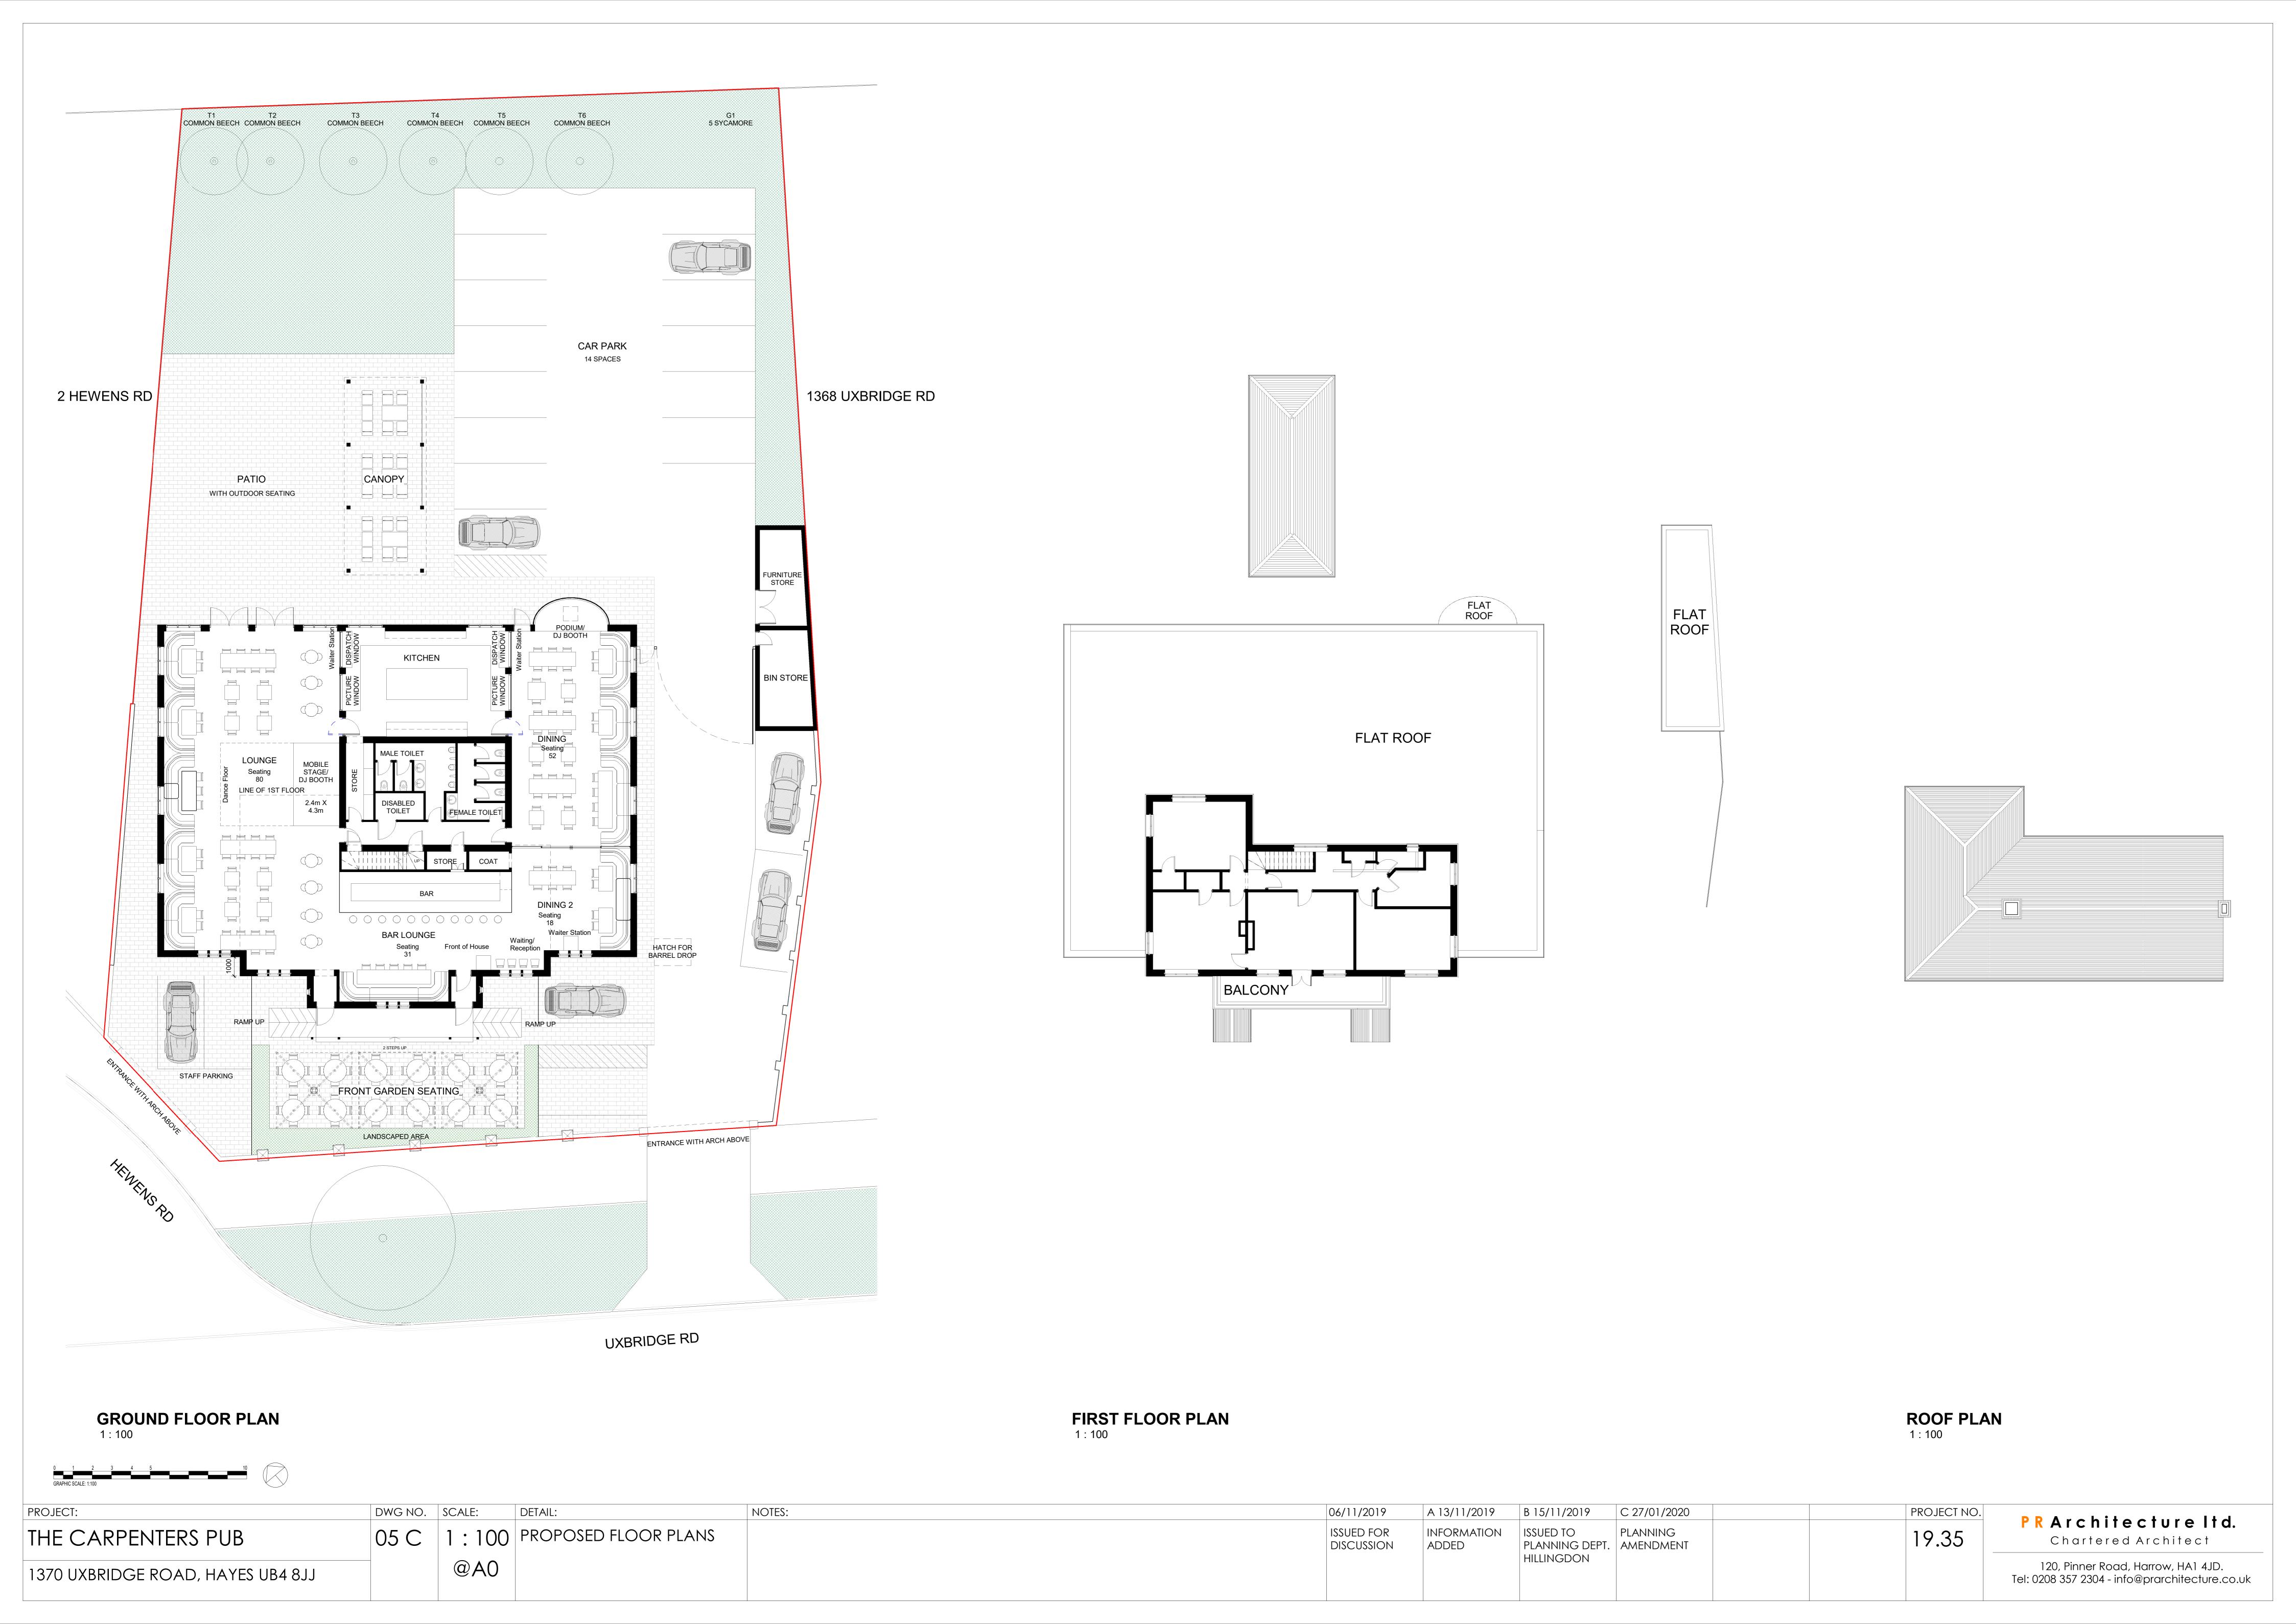

| PROJECT:                        | DWG NO. | SCALE: | DETAIL:      | NOTES: | 15/11/19                       | A - 27/01/2020          | F | PROJECT NO. | _   |  |  |      |
|---------------------------------|---------|--------|--------------|--------|--------------------------------|-------------------------|---|-------------|-----|--|--|------|
| CARPENTER'S ARMS                | 01A     |        | EXISTING AND | F      | ISSUED TO<br>PLANNING<br>DEPT. | AMENDED AS<br>REQUESTED |   | 19.35       | , — |  |  |      |
| 1370 Uxbridge Rd, Hayes UB4 8JJ | @A2     | @A2    | @A2          | @A2    | @A2                            | PROPOSED SITE PLAN      |   | HILLINGDON  |     |  |  | Tel: |