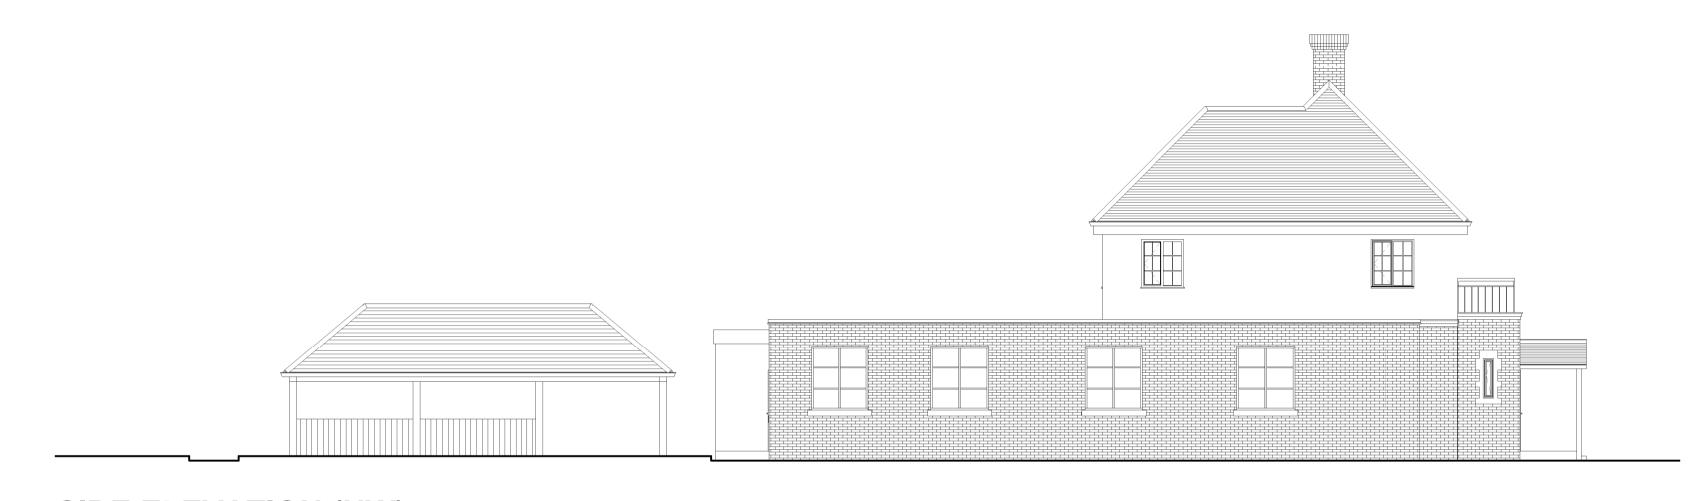

AIL:                               | NOTES: | 15.11.2019         | A 27/01/2020     | PROJECT NO. |
|-----------------------------------|---------|----------------------------------------------|--------|--------------------|------------------|-------------|
| THE CARPENTERS PUB                | 07 A    | 1:100 PROPOSED DEMOLITION AND EXTENSION PLAN |        | ISSUED TO PLANNING |                  | 19.35       |
| 1370 UXBRIDGE ROAD, HAYES UB4 8JJ |         | @A0                                          |        | DEPT.<br>HILLINGDO | EPT.<br>LLINGDON |             |

120, Pinner Road, Harrow, HA1 4JD. Tel: 0208 357 2304 - info@prarchitecture.co.uk





#### **FRONT ELEVATION** 1:100



### **REAR ELEVATION**

1:100



#### **CANOPY REAR ELEVATION**

1:100



## SIDE ELEVATION (SE) 1:100



### SIDE ELEVATION (NW) 1:100



#### **BOUNDARY TREATMENT FRONT ELEVATION**

1:100

| PROJECT:                          | DWG SCALE: DETAIL: NOTES: | 06/11/19 A 13/11/2019 B 15/11/2019 C 27/01/2020           | PROJECT NO. |                                                                                      |
|-----------------------------------|---------------------------|-----------------------------------------------------------|-------------|--------------------------------------------------------------------------------------|
| THE CARPENTERS PUB                | 06 C 1:100 PROPOSED       | ISSUED FOR INFORMATI- ISSUED TO PLANNING AMENDMENT        | 19.35       | PR Architecture Itd.  Chartered Architect                                            |
| 1370 UXBRIDGE ROAD, HAYES UB4