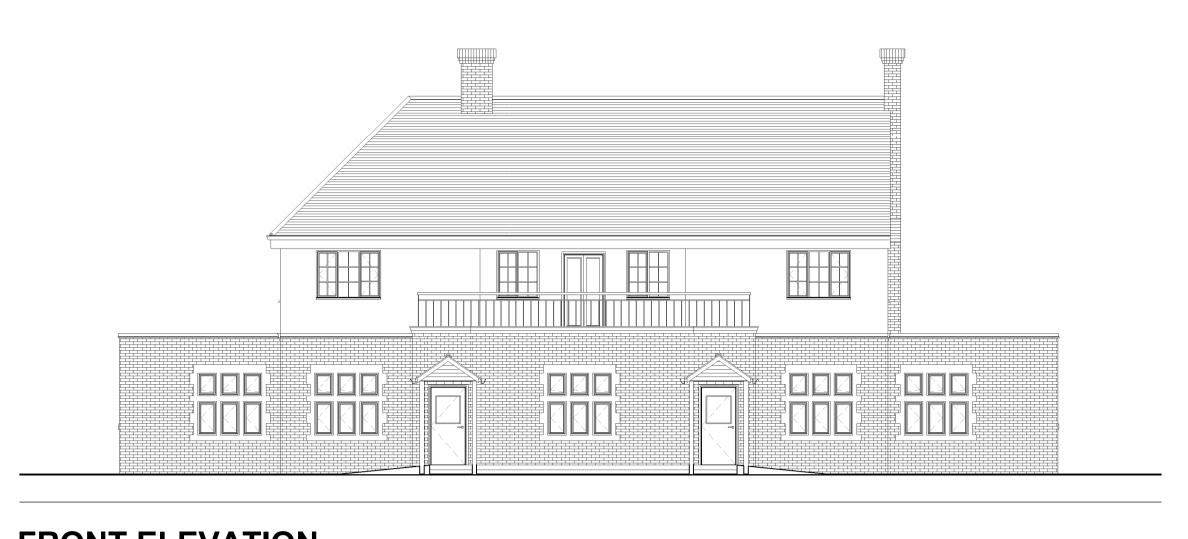

OPOSED DEMOLITION AND EXTENSION PLAN 1: 100

0 1 2 3 4 5 10 GRAPHIC SCALE: 1:100

| PROJECT:                          | DWG NO. | SCALE: DETAIL:                               | NOTES: | 15.11.2019         | A 27/01/2020     | PROJECT NO. |
|-----------------------------------|---------|----------------------------------------------|--------|--------------------|------------------|-------------|
| THE CARPENTERS PUB                | 07 A    | 1:100 PROPOSED DEMOLITION AND EXTENSION PLAN |        | ISSUED TO PLANNING |                  | 19.35       |
| 1370 UXBRIDGE ROAD, HAYES UB4 8JJ |         | @A0                                          |        | DEPT.<br>HILLINGDO | EPT.<br>LLINGDON |             |

120, Pinner Road, Harrow, HA1 4JD. Tel: 0208 357 2304 - info@prarchitecture.co.uk





#### **FRONT ELEVATION** 1:100



### **REAR ELEVATION**

1:100



#### **CANOPY REAR ELEVATION**

1:100



## SIDE ELEVATION (SE) 1:100



### SIDE ELEVATION (NW) 1:100



#### **BOUNDARY TREATMENT FRONT ELEVATION**

1:100

| PROJECT:                          | DWG SCALE: DETAIL: NOTES: | 06/11/19 A 13/11/2019 B 15/11/2019 C 27/01/2020           | PROJECT NO. |                                                                                      |
|-----------------------------------|---------------------------|-----------------------------------------------------------|-------------|--------------------------------------------------------------------------------------|
| THE CARPENTERS PUB                | 06 C 1:100 PROPOSED       | ISSUED FOR INFORMATI- ISSUED TO PLANNING AMENDMENT