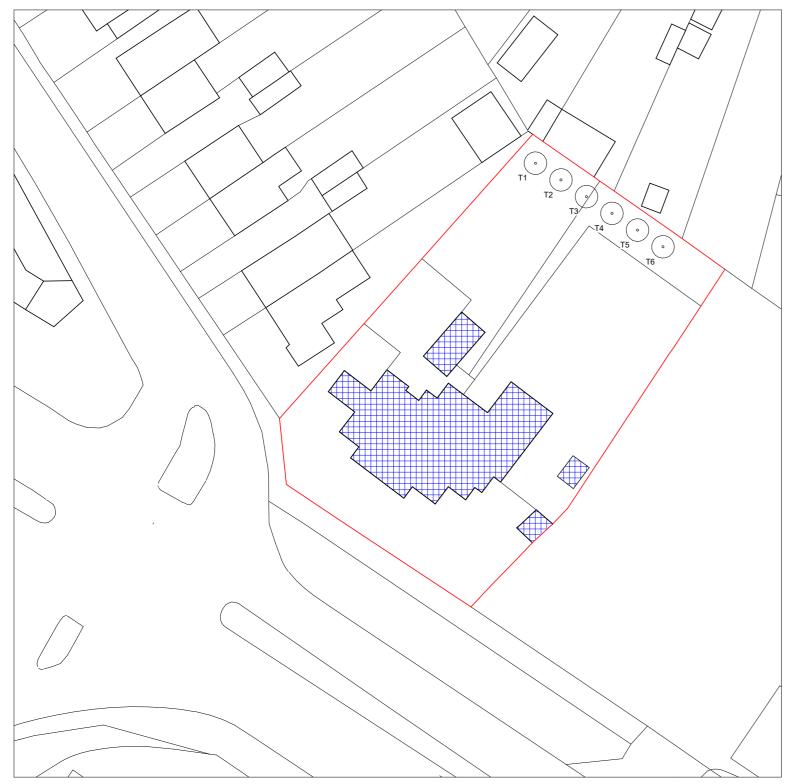

| PROJECT:                        | DWG NO. | SCALE: | DETAIL:      | NOTES: | 15/11/19                       | A - 27/01/2020          | F | PROJECT NO. | _   |  |  |      |
|---------------------------------|---------|--------|--------------|--------|--------------------------------|-------------------------|---|-------------|-----|--|--|------|
| CARPENTER'S ARMS                | 01A     |        | EXISTING AND | F      | ISSUED TO<br>PLANNING<br>DEPT. | AMENDED AS<br>REQUESTED |   | 19.35       | , — |  |  |      |
| 1370 Uxbridge Rd, Hayes UB4 8JJ | @A2     | @A2    | @A2          | @A2    | @A2                            | PROPOSED SITE PLAN      |   | HILLINGDON  |     |  |  | Tel: |