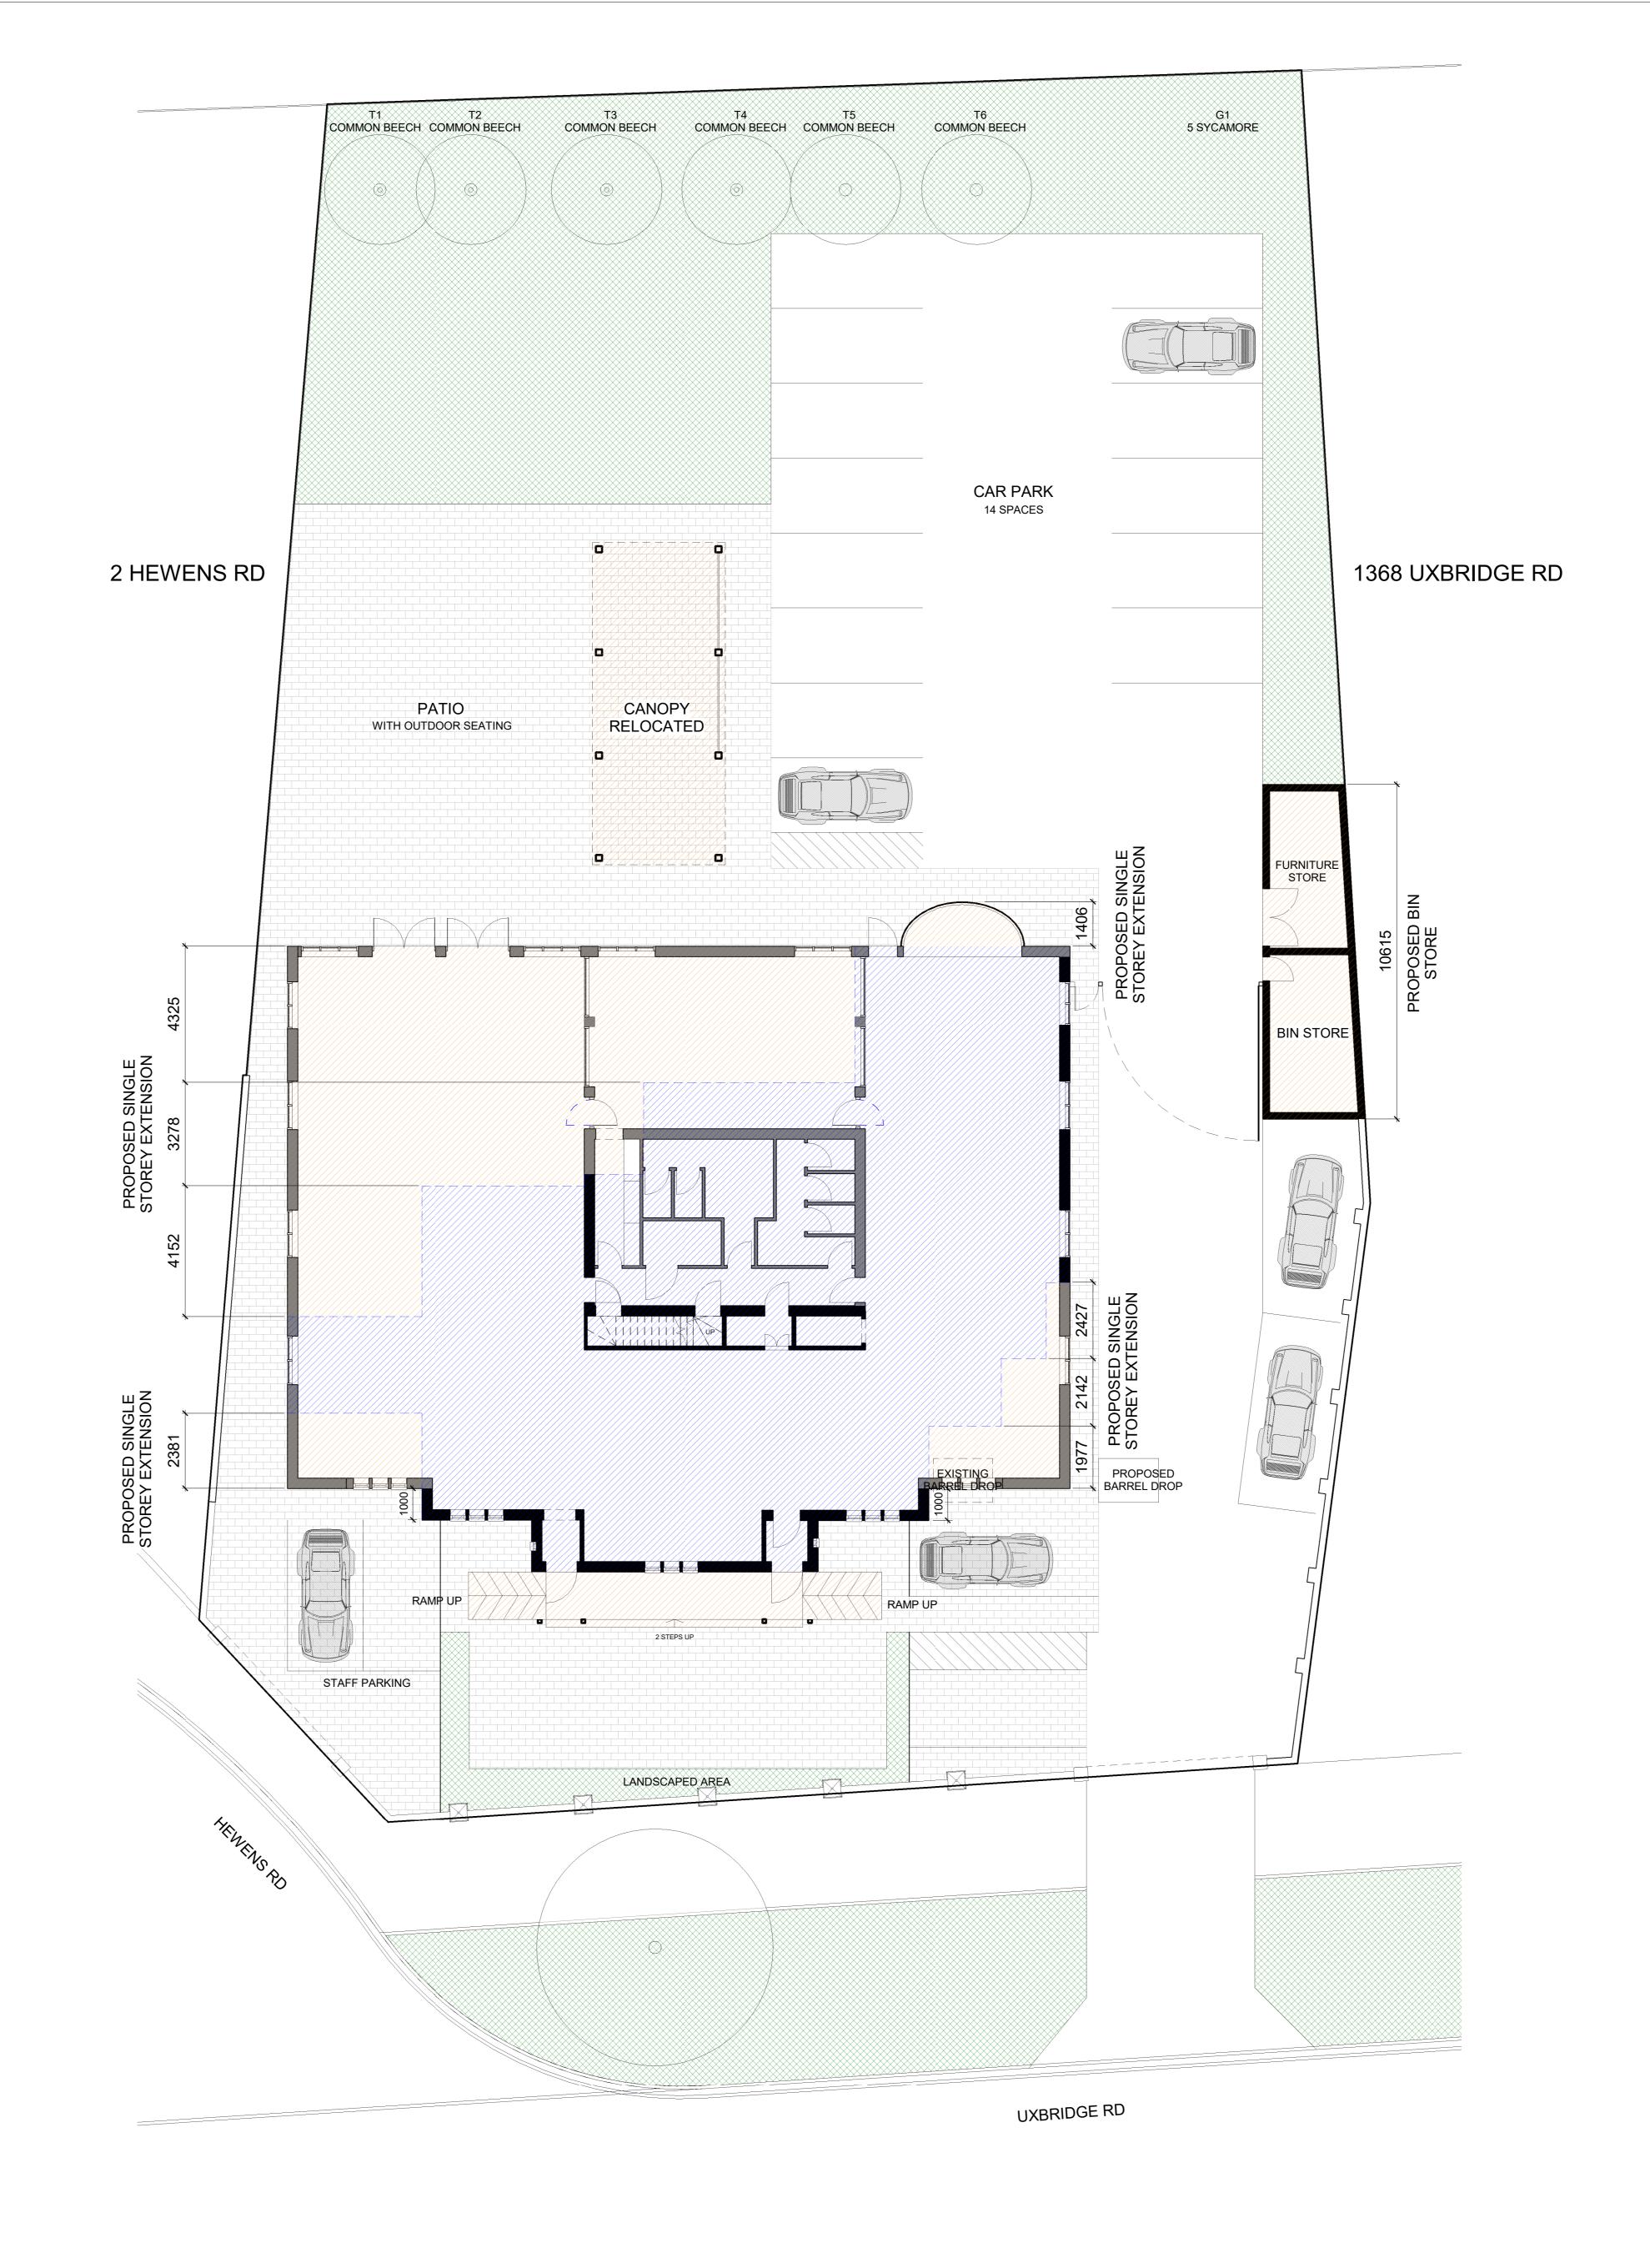

| PROJECT:                        | DWG NO. | SCALE: | DETAIL:      | NOTES: | 15/11/19                       | A - 27/01/2020          | F | PROJECT NO. | _   |  |  |      |
|---------------------------------|---------|--------|--------------|--------|--------------------------------|-------------------------|---|-------------|-----|--|--|------|
| CARPENTER'S ARMS                | 01A     |        | EXISTING AND | F      | ISSUED TO<br>PLANNING<br>DEPT. | AMENDED AS<br>REQUESTED |   | 19.35       | , — |  |  |      |
| 1370 Uxbridge Rd, Hayes UB4 8JJ | @A2     | @A2    | @A2          | @A2    | @A2                            | PROPOSED SITE PLAN      |   | HILLINGDON  |     |  |  | Tel: |