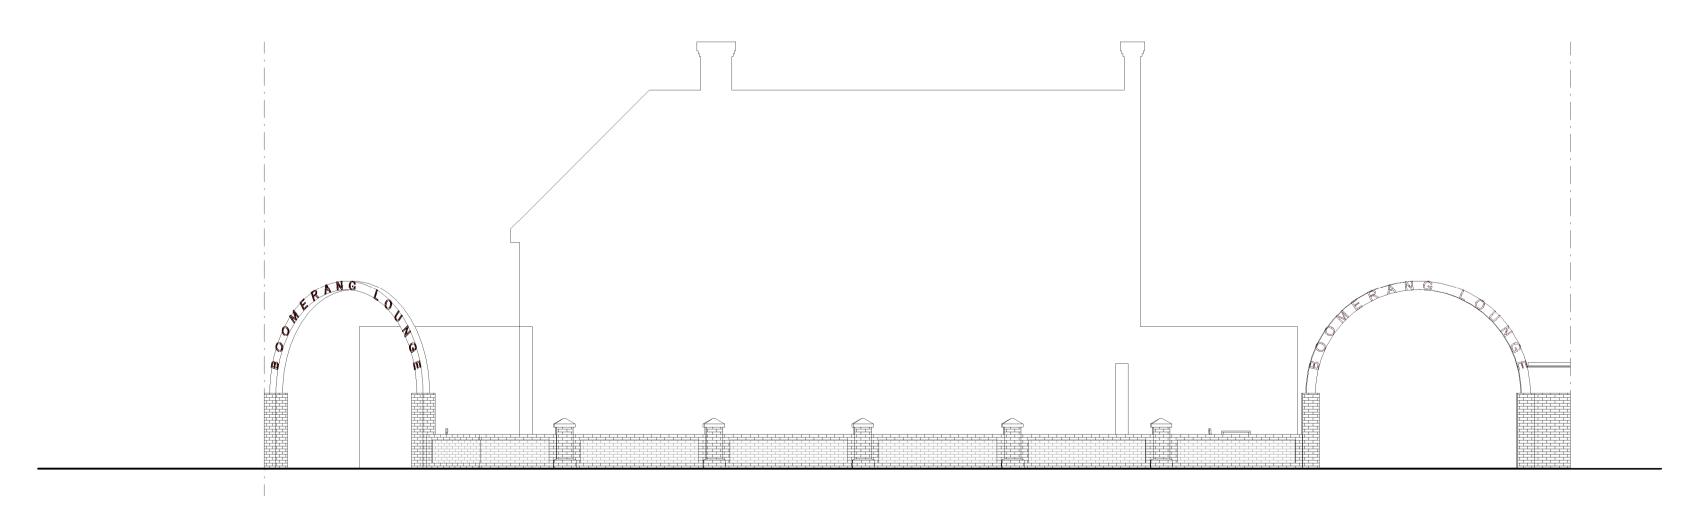

#### **BOUNDARY TREATMENT FRONT ELEVATION**

1:100

| PROJECT:                          | DWG SCALE: DETAIL: NOTES: | 06/11/19 A 13/11/2019 B 15/11/2019 C 27/01/2020           | PROJECT NO. |                                                                                      |
|-----------------------------------|---------------------------|-----------------------------------------------------------|-------------|--------------------------------------------------------------------------------------|
| THE CARPENTERS PUB                | 06 C 1:100 PROPOSED       | ISSUED FOR INFORMATI- ISSUED TO PLANNING AMENDMENT        | 19.35       | PR Architecture Itd.  Chartered Architect                                            |
| 1370 UXBRIDGE ROAD, HAYES UB4 8JJ | @A1 ELEVATIONS            | DISCUSSION ON ADDED PLANNING AMENDMENT  DEPT.  HILLINGDON |             | 120, Pinner Road, Harrow, HA1 4JD.<br>Tel: 0208 357 2304 - info@prarchitecture.co.uk |