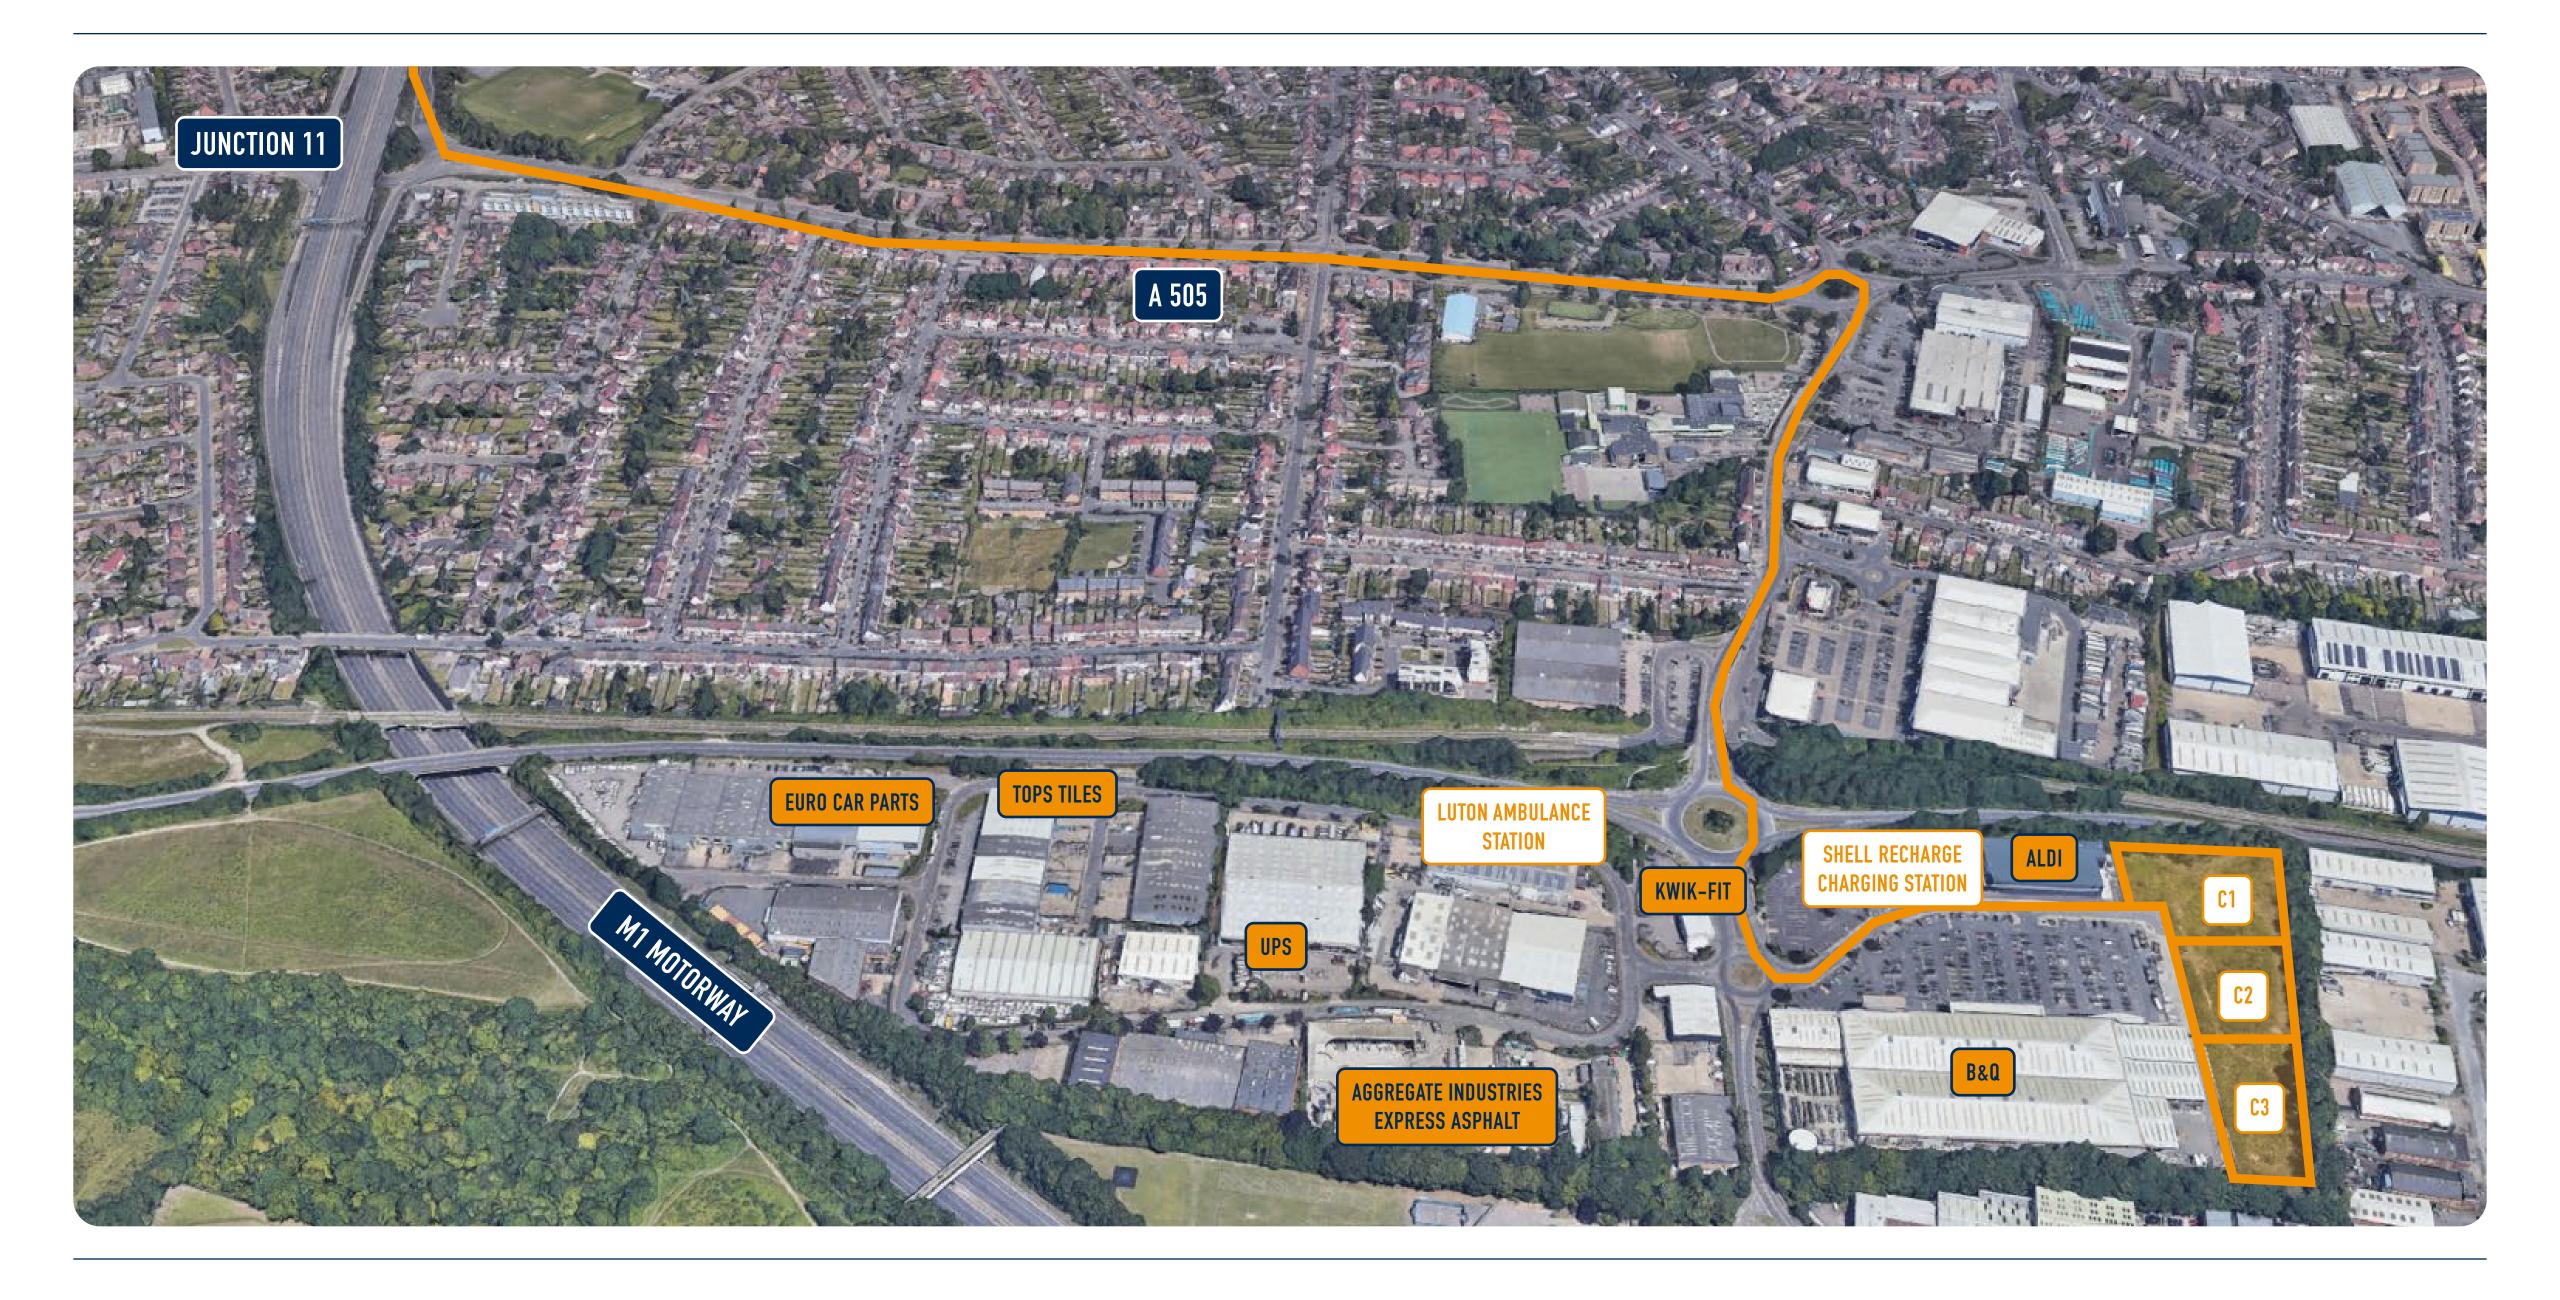

#### LOCATION

The property is situated on Dallow Road and close to Hatters Way in a mixed-use area on Laporte Retail Park & close to Hatters Way Retail Park. The site is 18 miles south of Bedford, 19 miles south-east of Milton Keynes and 29 miles north of Central London. By road, the site is easily accessible from the A6, A505 and M1 (J11). Luton Airport is 3 miles from the site and Luton Railway Station is 2.5 miles from the site. Nearby occupiers include Aldi, B&Q, Lidl, Dreams, DFS & SCS.