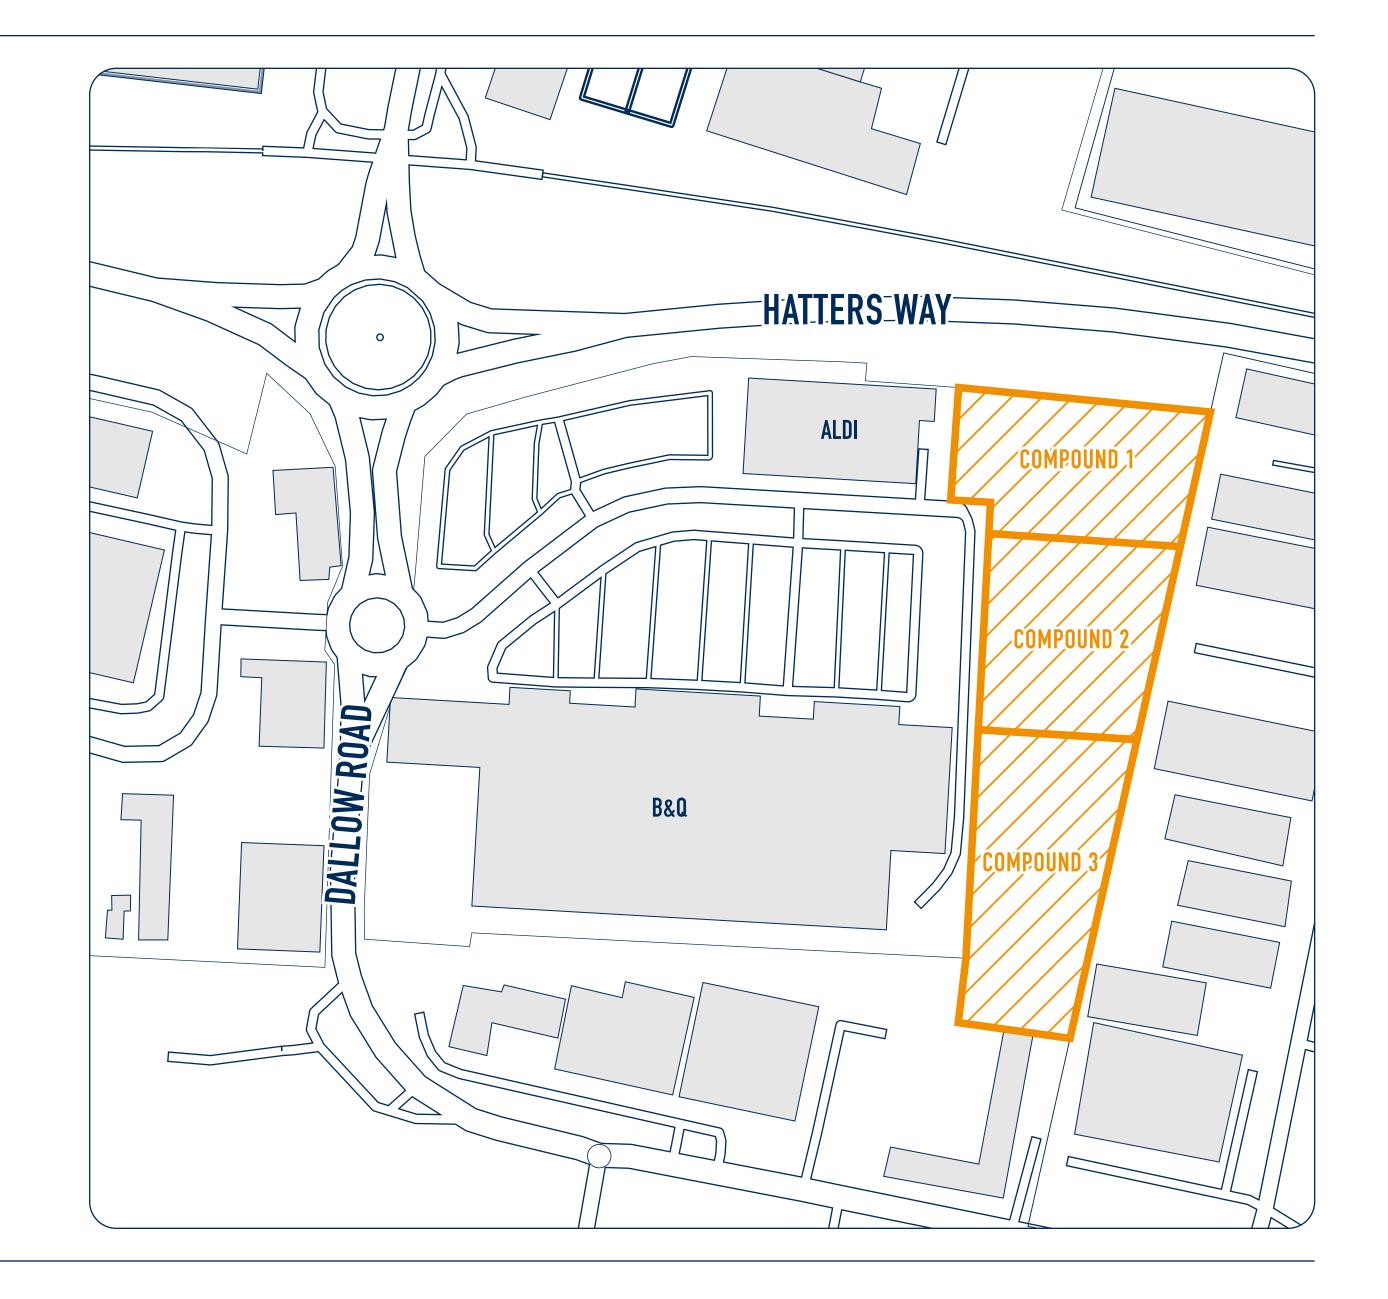

#### SITE DESCRIPTION

Planning consent has been granted to create a Grade A open storage site of 3.92 acres. The site is available in its entirety or in part. The site will be divided into three distinct self-contained yards, each containing parking spaces, cycle pods, welfare facilities and small scale offices which will be locally heated. The approximate size of each compound is as follows:

**COMPOUND 1 – 36,102 FT<sup>2</sup>** 

**COMPOUND 2 – 27,900 FT<sup>2</sup>** 

**COMPOUND 3 – 39,363 FT<sup>2</sup>** 