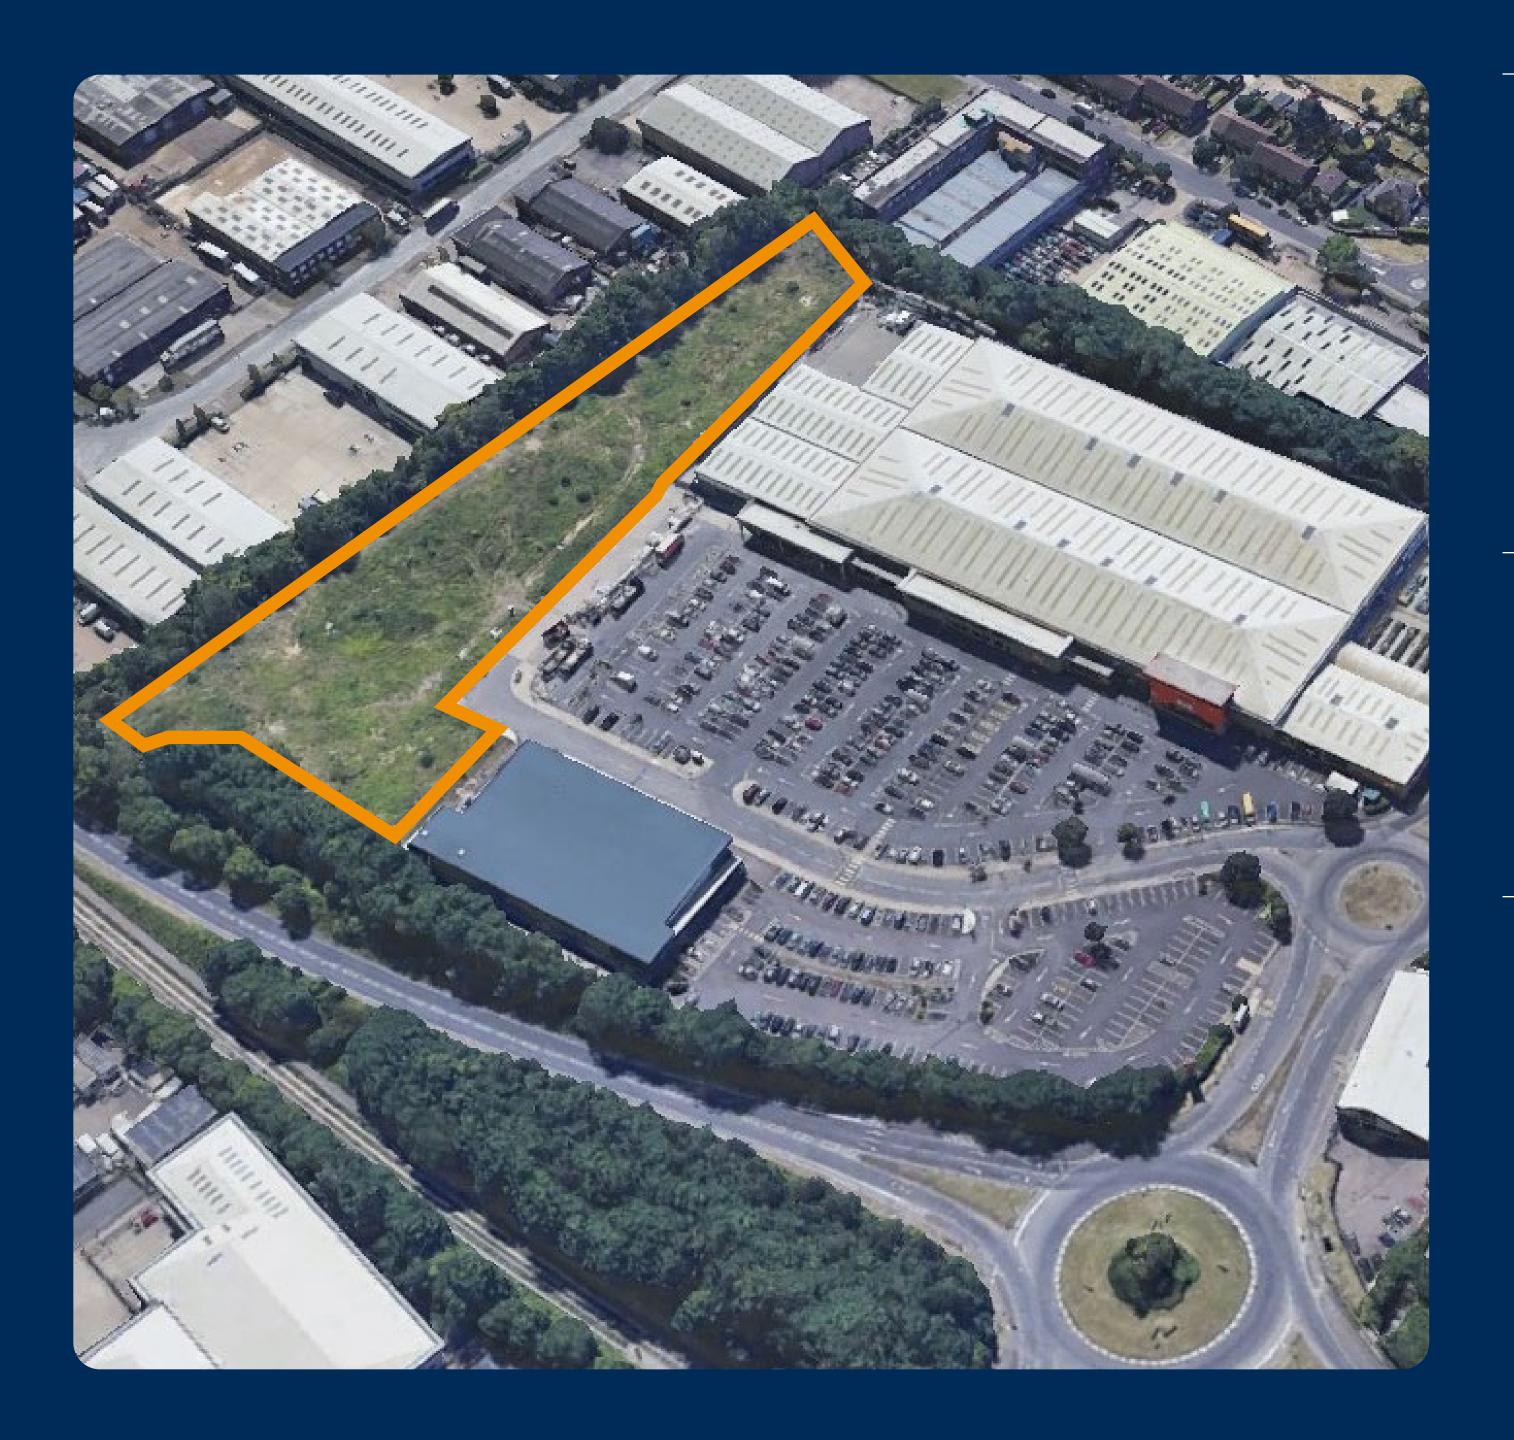

# LAPORTE RETAIL PARK, LUTON, LU1 1HL

TO LET / MAY SELL
27,900 sqft — 103,365 sqft

ACRE
Planning consent has been granted to a Grade A open storage site of 3.92 acres

OPEN STORAGE SITE

Planning consent has been granted to create a Grade A open storage site of 3.92 acres.

#### SITE DESCRIPTION

Planning consent has been granted to create a Grade A open storage site of 3.92 acres. The site is available in its entirety or in part. The site will be divided into three distinct self-contained yards, each containing parking spaces, cycle pods, welfare facilities and small scale offices which will be locally heated. The approximate size of each compound is as follows: