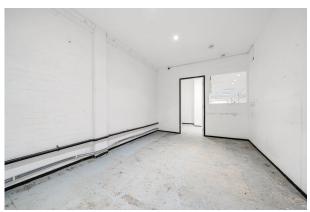

# Description

The unit comprises a open plan ground floor warehouse unit comprising 3,724 sqft. The unit is well presented throughout and benefits from an electric roller shutter at the front of the premises, a fitted kitchen, a store room, toilets and a full height warehouse space to the rear with separate loading. There is also office space with meetings room in the premises with new flooring to be provided in due course.