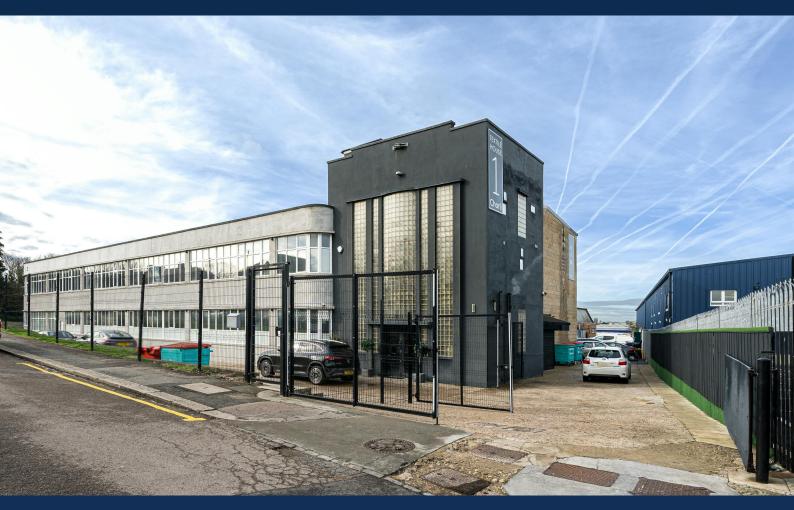

# **1C Textile House**

Cline Road, London, N11 2LX

# Description

The unit comprises a open plan ground floor warehouse unit comprising 3,724 sqft. The unit is well presented throughout and benefits from an electric roller shutter at the front of the premises, a fitted kitchen, a store room, toilets and a full height warehouse space to the rear with separate loading. There is also office space with meetings room in the premises with new flooring to be provided in due course.

### Location

The premises are situated within a secure estate on Cline Road. Bounds Green Tube Station is loctated within walking distance of the premises (0.9 miles) which is served by the Piccadilly Line. By road, there is direct access to the A406 North Circular and the M1 Motorway.