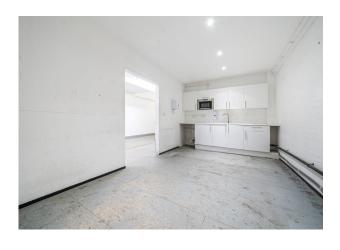

# Description

The unit comprises a open plan ground floor warehouse unit comprising 3,724 sqft. The unit is well presented throughout and benefits from an electric roller shutter at the front of the premises, a fitted kitchen, a store room, toilets and a full height warehouse space to the rear with separate loading. There is also office space with meetings room in the premises with new flooring to be provided in due course.