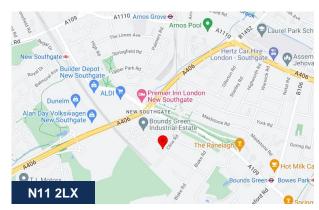

### Location

The premises are situated within a secure estate on Cline Road. Bounds Green Tube Station is loctated within walking distance of the premises (0.9 miles) which is served by the Piccadilly Line. By road, there is direct access to the A406 North Circular and the M1 Motorway.