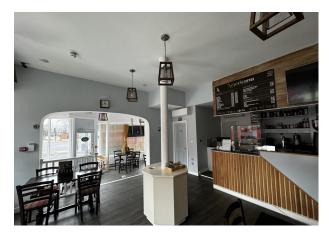

#### Description

The property comprises a ground floor retail unit currently configured as a café located on a prominent corner position. The premises benefits from an equipped commercial kitchen, fitted W/Cs, a storage room, and an open plan seating area. The fixtures and fittings currently within the premises are available for purchase, price upon request.