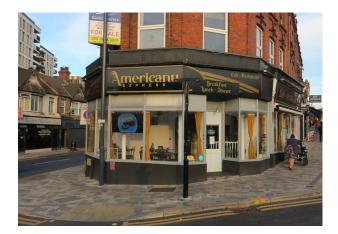

#### Location

The premises are located at the North West End of The Bridge at its junction with High Street, Wealdstone and opposite Harrow & Wealdstone Overground & Underground Station providing links into Central London in 16 minutes. Nearby retailers include Boots, Poundland, Iceland as well as a number of local pubs, gyms and restaurants.