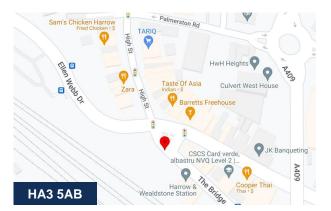

## **Mossport House**

1-3 The Bridge, Harrow & Wealdstone, HA3 5AB

#### Location

The premises are located at the North West End of The Bridge at its junction with High Street, Wealdstone and opposite Harrow & Wealdstone Overground & Underground Station providing links into Central London in 16 minutes. Nearby retailers include Boots, Poundland, Iceland as well as a number of local pubs, gyms and restaurants.