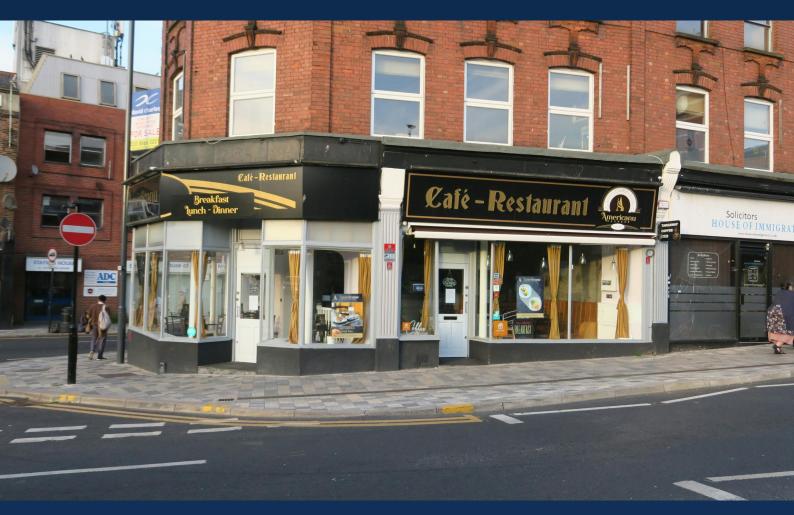

## **Mossport House**

1-3 The Bridge, Harrow & Wealdstone, HA3 5AB

## Fitted café to let.

#### Description

The property comprises a ground floor retail unit currently configured as a café located on a prominent corner position. The premises benefits from an equipped commercial kitchen, fitted W/Cs, a storage room, and an open plan seating area. The fixtures and fittings currently within the premises are available for purchase, price upon request.

#### Location

The premises are located at the North West End of The Bridge at its junction with High Street, Wealdstone and opposite Harrow & Wealdstone Overground & Underground Station providing links into Central London in 16 minutes. Nearby retailers include Boots, Poundland, Iceland as well as a number of local pubs, gyms and restaurants.