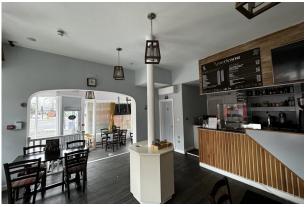

#### Description

The property comprises a ground floor retail unit currently configured as a café located on a prominent corner position. The premises benefits from an equipped commercial kitchen, fitted W/Cs, a storage room, and an open plan seating area. The fixtures and fittings currently within the premises are available for purchase, price upon request.