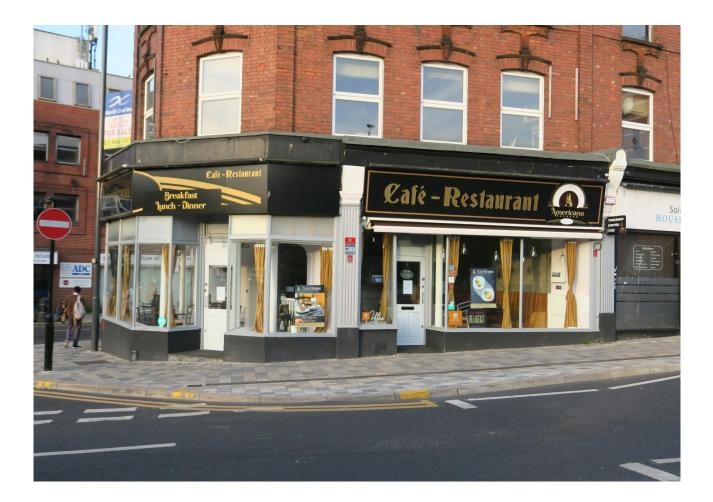

## Fitted café to let.

#### Description

The property comprises a ground floor retail unit currently configured as a café located on a prominent corner position. The premises benefits from an equipped commercial kitchen, fitted W/Cs, a storage room, and an open plan seating area. The fixtures and fittings currently within the premises are available for purchase, price upon request.

#### Location

The premises are located at the North West End of The Bridge at its junction with High Street, Wealdstone and opposite Harrow & Wealdstone Overground & Underground Station providing links into Central London in 16 minutes. Nearby retailers include Boots, Poundland, Iceland as well as a number of local pubs, gyms and restaurants.