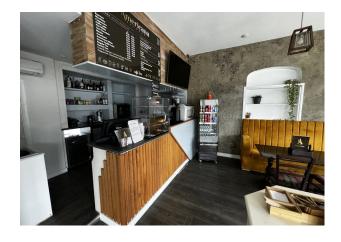

#### Description

The property comprises a ground floor retail unit currently configured as a café located on a prominent corner position. The premises benefits from an equipped commercial kitchen, fitted W/Cs, a storage room, and an open plan seating area. The fixtures and fittings currently within the premises are available for purchase, price upon request.