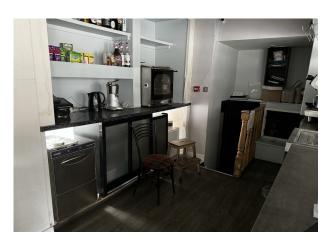

#### Description

The property comprises a ground floor retail unit currently configured as a café located on a prominent corner position. The premises benefits from an equipped commercial kitchen, fitted W/Cs, a storage room, and an open plan seating area. The fixtures and fittings currently within the premises are available for purchase, price upon request.