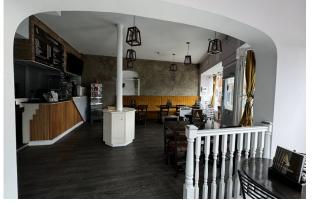

#### Description

The property comprises a ground floor retail unit currently configured as a café located on a prominent corner position. The premises benefits from an equipped commercial kitchen, fitted W/Cs, a storage room, and an open plan seating area. The fixtures and fittings currently within the premises are available for purchase, price upon request.