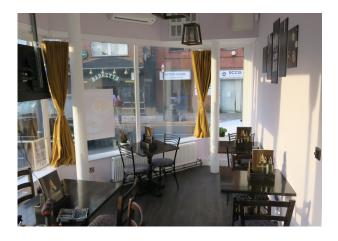

#### Description

The property comprises a ground floor retail unit currently configured as a café located on a prominent corner position. The premises benefits from an equipped commercial kitchen, fitted W/Cs, a storage room, and an open plan seating area. The fixtures and fittings currently within the premises are available for purchase, price upon request.