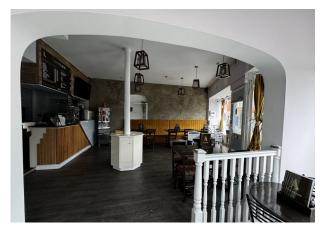

#### Description

The property comprises a ground floor retail unit currently configured as a café located on a prominent corner position. The premises benefits from an equipped commercial kitchen, fitted W/Cs, a storage room, and an open plan seating area. The fixtures and fittings currently within the premises are available for purchase, price upon request.