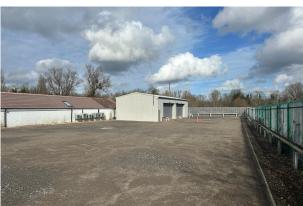

#### Description

The site comprises a B8 / B2 secure open storage yard totaling 44,714 sqft (approx. 1 acre), it is predominantly rectangular shape with a storage areas and a central building comprising of a workshop and offices which have been refurnished throughout with capped off utilities. The storage areas have recently been levelled and surfaced with type 1 scalping's.

#### Accommodation

The accommodation comprises the following areas:

| Name                    | sq ft  | sq m     | Availability |
|-------------------------|--------|----------|--------------|
| Outdoor - Site Area     | 44,714 | 4,154.07 | Available    |
| Outdoor - Soft Standing | 6,342  | 589.19   | Available    |
| Unit - Office           | 2,057  | 191.10   | Available    |
| Unit - Workshop         | 1,561  | 145.02   | Available    |
| Total                   | 54,674 | 5,079.38 |              |