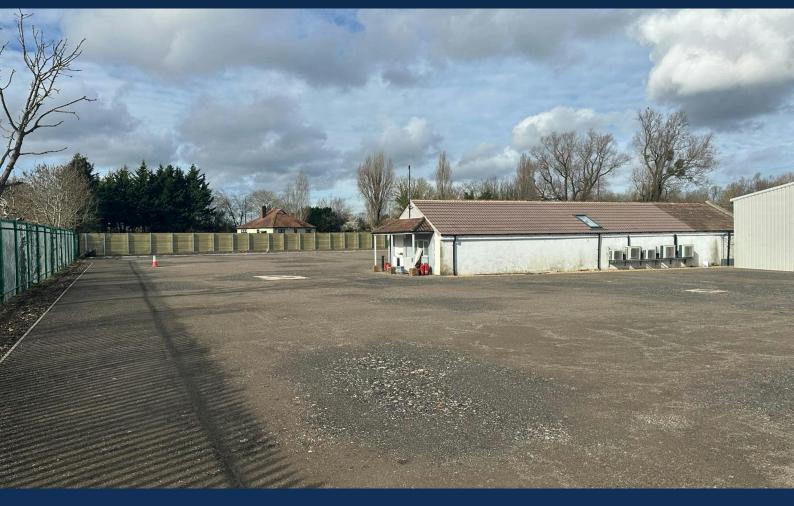

#### Description

The site comprises a B8 / B2 secure open storage yard totaling 44,714 sqft (approx. 1 acre), it is predominantly rectangular shape with a storage areas and a central building comprising of a workshop and offices which have been refurnished throughout with capped off utilities. The storage areas have recently been levelled and surfaced with type 1 scalping's.

#### Accommodation

The accommodation comprises the following areas:

| Name                    | sq ft  | sq m     | Availability |
|-------------------------|--------|----------|--------------|
| Outdoor - Site Area     | 44,714 | 4,154.07 | Available    |
| Outdoor - Soft Standing | 6,342  | 589.19   | Available    |
| Unit - Office           | 2,057  | 191.10   | Available    |
| Unit - Workshop         | 1,561  | 145.02   | Available    |
| Total                   | 54,674 | 5,079.38 |              |