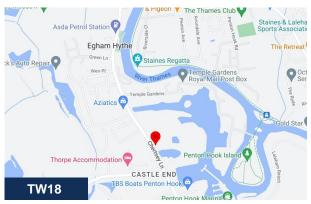

#### Location

The site is located off of Chertsey Lane in Staines and is approximately 1.4 miles from the M3 and within 3 miles of the M25 Motorway. Heathrow London Airport is located 5.7 miles from the site and Staines town centre 0.7 miles benefiting from the abundance of shops, restaurants, cafes in the Two Rivers shopping centre.