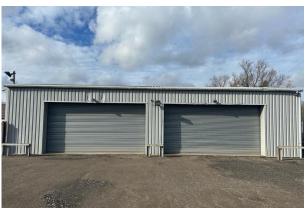

#### Description

The site comprises a B8 / B2 secure open storage yard totaling 44,714 sqft (approx. 1 acre), it is predominantly rectangular shape with a storage areas and a central building comprising of a workshop and offices which have been refurnished throughout with capped off utilities. The storage areas have recently been levelled and surfaced with type 1 scalping's.

#### Accommodation

The accommodation comprises the following areas:

| Name                    | sq ft  | sq m     | Availability |
|-------------------------|--------|----------|--------------|
| Outdoor - Site Area     | 44,714 | 4,154.07 | Available    |
| Outdoor - Soft Standing | 6,342  | 589.19   | Available    |
| Unit - Office           | 2,057  | 191.10   | Available    |
| Unit - Workshop         | 1,561  | 145.02   | Available    |
| Total                   | 54,674 | 5,079.38 |              |