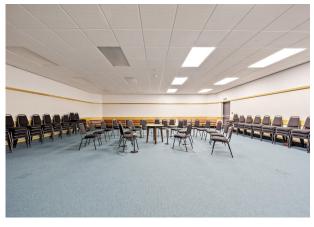

#### **Description**

The premises comprises a detached brick-built property situated on a self contained site. The building benefits from heating and cooling, suspended ceilings and carpets. The gross internal floor area of the building is approximately 1,620 sqft. It comprises a reception area with W/Cs and the large conference / meeting room. Externally the site is hard surfaced. There is a small, landscaped area adjacent to the footpath at the front of the site.