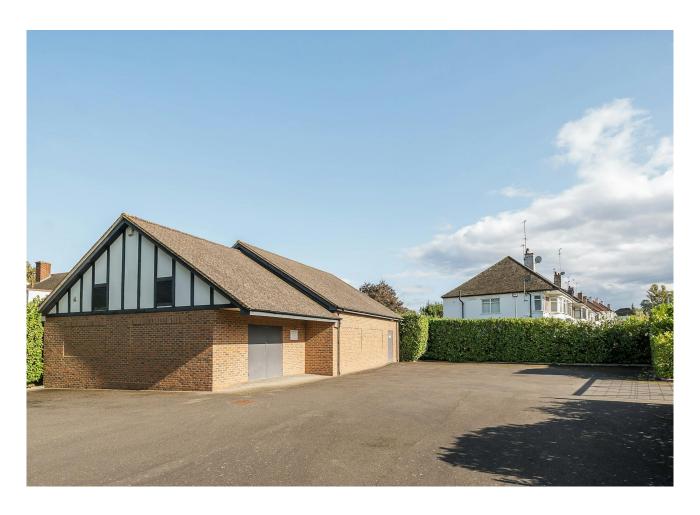

## 1 Highgrove Way

Ruislip, HA4 8DY

#### **Description**

The premises comprises a detached brick-built property situated on a self contained site. The building benefits from heating and cooling, suspended ceilings and carpets. The gross internal floor area of the building is approximately 1,620 sqft. It comprises a reception area with W/Cs and the large conference / meeting room. Externally the site is hard surfaced. There is a small, landscaped area adjacent to the footpath at the front of the site.

#### Location

The property is located on the corner of Highgrove Way and Eastcote Road in Ruislip with Highgrove Fitness Center and Bishop Ramsey High School closeby. Ruislip Manor Underground station is situated 0.8 miles from the premises and is served by the Piccadilly and Metropolitan Line as well as Eastcote station which is just 1.5 miles from the premises. Ruislip Town Centre is approximately 0.7 miles from the site benefitting from an abundance of shops, restaurants, pubs, & supermarkets.