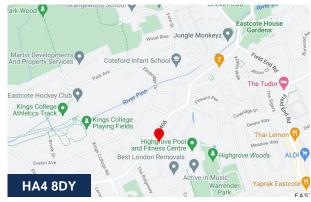

#### Location

The property is located on the corner of Highgrove Way and Eastcote Road in Ruislip with Highgrove Fitness Center and Bishop Ramsey High School closeby. Ruislip Manor Underground station is situated 0.8 miles from the premises and is served by the Piccadilly and Metropolitan Line as well as Eastcote station which is just 1.5 miles from the premises. Ruislip Town Centre is approximately 0.7 miles from the site benefitting from an abundance of shops, restaurants, pubs, & supermarkets.