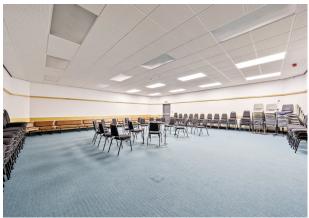

#### **Description**

The premises comprises a detached brick-built property situated on a self contained site. The building benefits from heating and cooling, suspended ceilings and carpets. The gross internal floor area of the building is approximately 1,620 sqft. It comprises a reception area with W/Cs and the large conference / meeting room. Externally the site is hard surfaced. There is a small, landscaped area adjacent to the footpath at the front of the site.