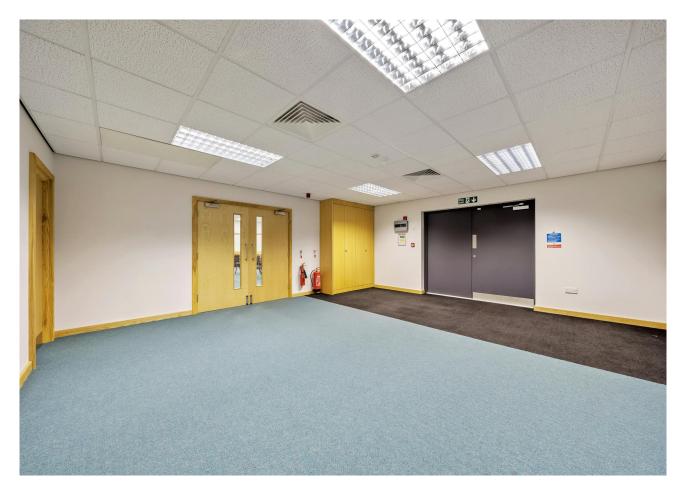

#### **Description**

The premises comprises a detached brick-built property situated on a self contained site. The building benefits from heating and cooling, suspended ceilings and carpets. The gross internal floor area of the building is approximately 1,620 sqft. It comprises a reception area with W/Cs and the large conference / meeting room. Externally the site is hard surfaced. There is a small, landscaped area adjacent to the footpath at the front of the site.