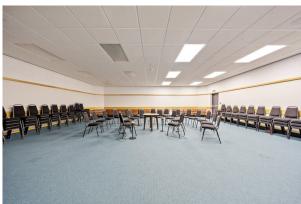

#### **Description**

The premises comprises a detached brick-built property situated on a self contained site. The building benefits from heating and cooling, suspended ceilings and carpets. The gross internal floor area of the building is approximately 1,620 sqft. It comprises a reception area with W/Cs and the large conference / meeting room. Externally the site is hard surfaced. There is a small, landscaped area adjacent to the footpath at the front of the site.