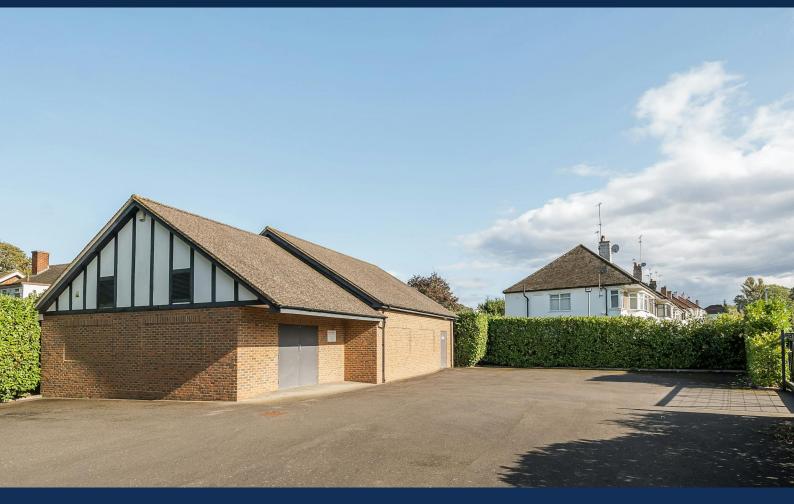

#### **Description**

The premises comprises a detached brick-built property situated on a self contained site. The building benefits from heating and cooling, suspended ceilings and carpets. The gross internal floor area of the building is approximately 1,620 sqft. It comprises a reception area with W/Cs and the large conference / meeting room. Externally the site is hard surfaced. There is a small, landscaped area adjacent to the footpath at the front of the site.

#### Location

The property is located on the corner of Highgrove Way and Eastcote Road in Ruislip with Highgrove Fitness Center and Bishop Ramsey High School closeby. Ruislip Manor Underground station is situated 0.8 miles from the premises and is served by the Piccadilly and Metropolitan Line as well as Eastcote station which is just 1.5 miles from the premises. Ruislip Town Centre is approximately 0.7 miles from the site benefitting from an abundance of shops, restaurants, pubs, & supermarkets.