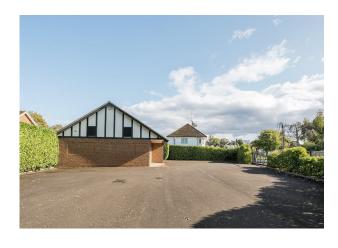

#### **Description**

The premises comprises a detached brick-built property situated on a self contained site. The building benefits from heating and cooling, suspended ceilings and carpets. The gross internal floor area of the building is approximately 1,620 sqft. It comprises a reception area with W/Cs and the large conference / meeting room. Externally the site is hard surfaced. There is a small, landscaped area adjacent to the footpath at the front of the site.

#### Location

The property is located on the corner of Highgrove Way and Eastcote Road in Ruislip with Highgrove Fitness Center and Bishop Ramsey High School closeby. Ruislip Manor Underground station is situated 0.8 miles from the premises and is served by the Piccadilly and Metropolitan Line as well as Eastcote station which is just 1.5 miles from the premises. Ruislip Town Centre is approximately 0.7 miles from the site benefitting from an abundance of shops, restaurants, pubs, & supermarkets.