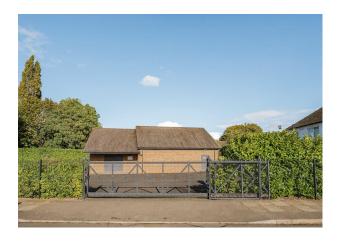

#### **Description**

The premises comprises a detached brick-built property situated on a self contained site. The building benefits from heating and cooling, suspended ceilings and carpets. The gross internal floor area of the building is approximately 1,620 sqft. It comprises a reception area with W/Cs and the large conference / meeting room. Externally the site is hard surfaced. There is a small, landscaped area adjacent to the footpath at the front of the site.

#### Location

The property is located on the corner of Highgrove Way and Eastcote Road in Ruislip with Highgrove Fitness Center and Bishop Ramsey High School closeby. Ruislip Manor Underground station is situated 0.8 miles from the premises and is served by the Piccadilly and Metropolitan Line as well as Eastcote station which is just 1.5 miles from the premises. Ruislip Town Centre is approximately 0.7 miles from the site benefitting from an abundance of shops, restaurants, pubs, & supermarkets.