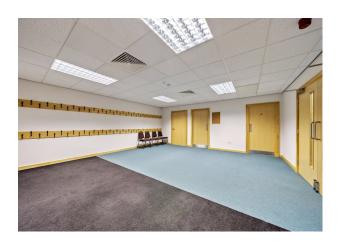

#### **Description**

The premises comprises a detached brick-built property situated on a self contained site. The building benefits from heating and cooling, suspended ceilings and carpets. The gross internal floor area of the building is approximately 1,620 sqft. It comprises a reception area with W/Cs and the large conference / meeting room. Externally the site is hard surfaced. There is a small, landscaped area adjacent to the footpath at the front of the site.