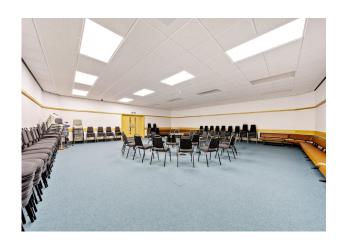

#### **Description**

The premises comprises a detached brick-built property situated on a self contained site. The building benefits from heating and cooling, suspended ceilings and carpets. The gross internal floor area of the building is approximately 1,620 sqft. It comprises a reception area with W/Cs and the large conference / meeting room. Externally the site is hard surfaced. There is a small, landscaped area adjacent to the footpath at the front of the site.