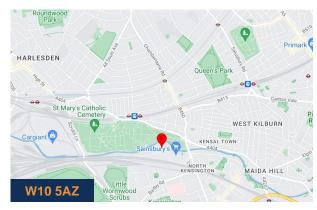

#### Location

The compounds are located on Canal Way which is situated just off of Ladbroke Grove behind Sainsbury's supermarket.

Nearby train stations include Kensal Green Underground Station (0.7 mi) served by the Bakerloo Line and London Overground and Ladbroke Grove Underground Station (0.8 mi) which is served by the Circle and Hammersmith & City Lines.