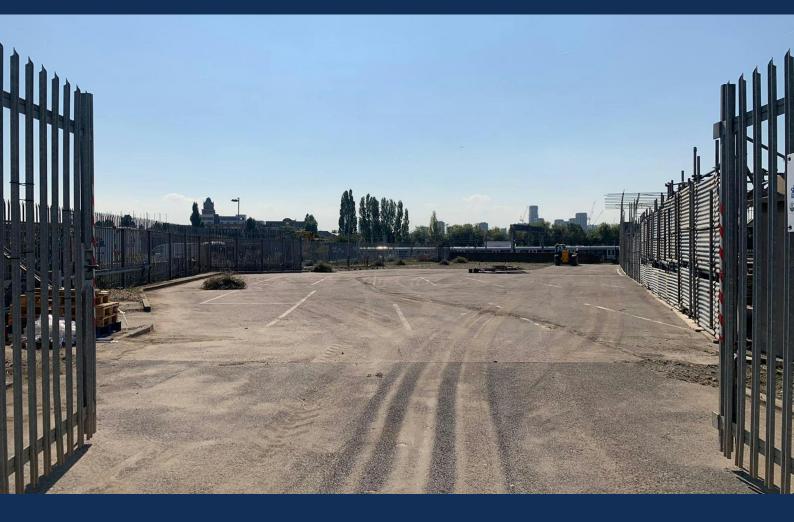

# **Canal Way**

Ladbroke Grove, London, W10 5AZ

Open Storage compounds available on flexible terms.

2,000 to 4,000 sq ft

(185.81 to 371.61 sq m)

- B8 Open Storage Use
- Self contained, secure site
- 24/7 Access
- On site security
- Flexible terms
- Water & Electric Supply

## Description

Each compound benefits from secure perimeter palisade fencing, electric and water supply.