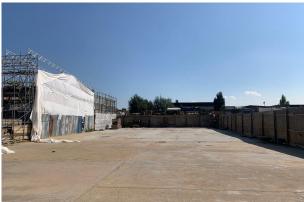

# **Canal Way**

Ladbroke Grove, London, W10 5AZ

Open Storage compounds available on flexible terms.

2,000 to 4,000 sq ft

(185.81 to 371.61 sq m)

- B8 Open Storage Use
- Self contained, secure site
- 24/7 Access
- On site security
- Flexible terms
- Water & Electric Supply

## Description

Each compound benefits from secure perimeter palisade fencing, electric and water supply.