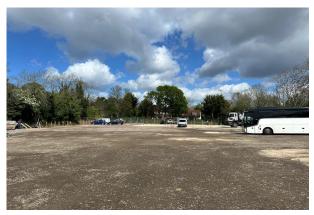

#### Description

The site comprises an open storage yard facility totaling approximately 1.5 acres which our client is splitting into various open storage compounds to be let on flexible lease terms. Compounds are available from 3,000 to 10,000 sqft immediately. The site is concrete hard surfaced throughout.

Each compound will have the benefit of secure fencing, electric and water supply.