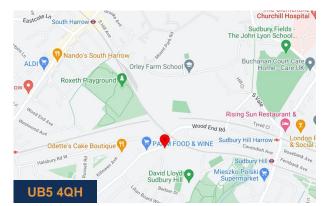

## The Transport Yard, Wood End Gardens, Northolt, UB5 4QH

#### Location

The site is situated within the London Borough of Ealing and located on the east end of Wood End Gardens in Northolt. Wood End Gardens leads into Wood End Road and crosses over the Piccadilly line which forms the northern flank of the site and creates a barrier between Ealing and Harrow Council.

The site is conveniently located 1.7 miles from the A40 which is a key route into central London going westbound from the site. Alternatively, going eastbound from the site, the A40 provide links to the Home Counties via the M40.