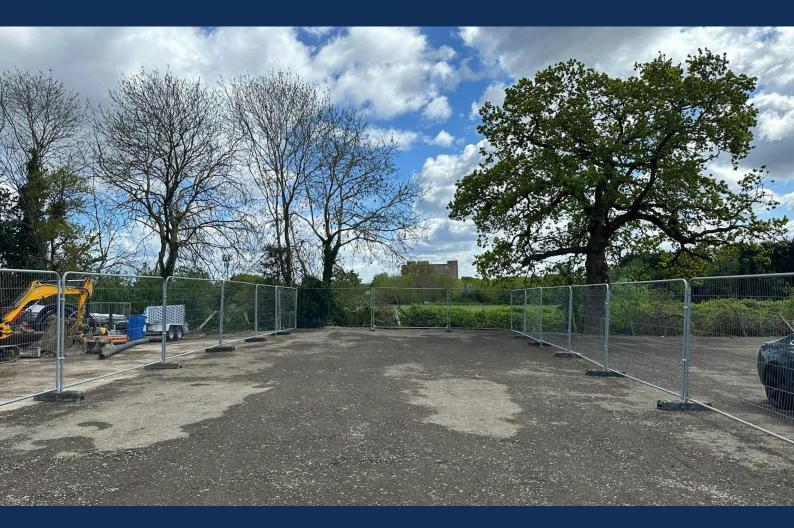

#### Description

The site comprises an open storage yard facility totaling approximately 1.5 acres which our client is splitting into various open storage compounds to be let on flexible lease terms. Compounds are available from 3,000 to 10,000 sqft immediately. The site is concrete hard surfaced throughout.

Each compound will have the benefit of secure fencing, electric and water supply.