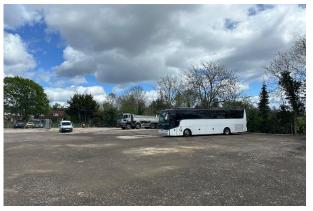

#### Description

The site comprises an open storage yard facility totaling approximately 1.5 acres which our client is splitting into various open storage compounds to be let on flexible lease terms. Compounds are available from 3,000 to 10,000 sqft immediately. The site is concrete hard surfaced throughout.

Each compound will have the benefit of secure fencing, electric and water supply.