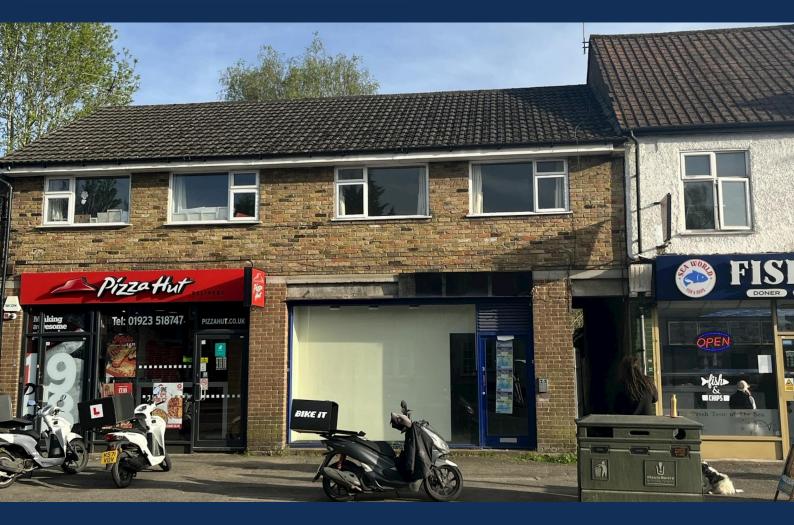

# 154 Watford Road

Croxley Green, Rickmansworth, WD3 3BZ

Small retail unit of approximately 420 ft<sup>2</sup> fronting a busy road close to Croxley underground station

**420** sq ft (39.02 sq m)

- Croxley Underground Station (0.2 miles)
- New lease by arrangement
- Parking by arrangement
- Prominent location
- Fronting busy road

### Description

The property comprises a ground floor lock-up shop of brick construction. The shop is open plan currently fitted with a glazed shop front and suspended ceiling with inset lights. There is an area of hard-standing to the rear where parking can be made available by arrangement.