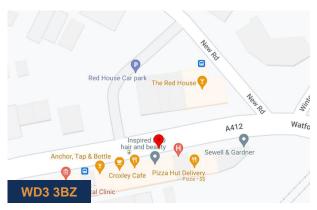

#### Location

The premises are located in a small parade of shops on Watford Road and is situated 0.2 miles from Croxley Underground Station which is served by the Metropolitan Line. Watford Town Centre is approximately 2.6 miles from the premises and Rickmansworth 2.0 miles. It is in a prominent location fronting a busy main road with other shops nearby.